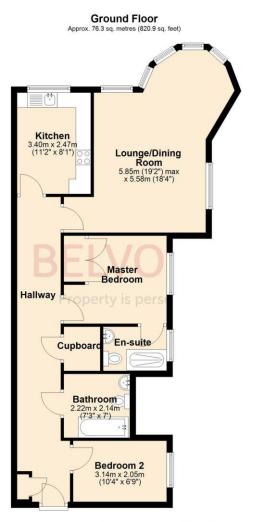

## Floorplan

Total area: approx. 76.3 sq. metres (820.9 sq. feet)

The property comprising of; entrance hallway, bright & spacious living room with dining area, separate kitchen with integrated appliances . Master bedroom with En-suite double shower room and fitted wardrobes, second double bedroom & a further bathroom.

Further benefits include Gas central heating and allocated parking space.

An ideal purchase for first time buyers or Investors, Early viewing recommended!!

Service charges: £1184.08 per annum Remaining lease length: 106 years