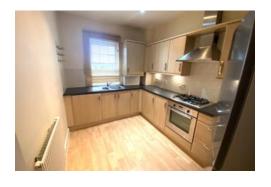

The property comprising of; entrance hallway, bright & spacious living room with dining area, separate kitchen with integrated appliances . Master bedroom with En-suite double shower room and fitted wardrobes, second double bedroom & a further bathroom.