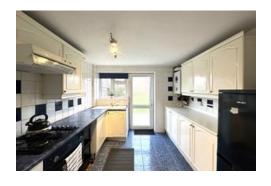

The accommodation comprises; Entrance hallway, kitchen, good size lounge/diner which leads to the uPVC double glazed conservator. To the first floor you will find two double bedrooms, a generous single bedroom and family bathroom with shower.