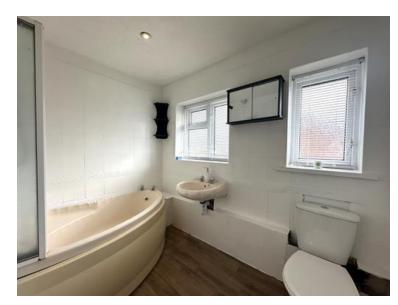

The accommodation comprises; Entrance hallway, kitchen, good size lounge/diner which leads to the uPVC double glazed conservator. To the first floor you will find two double bedrooms, a generous single bedroom and family bathroom with shower.

## Rooms Photographs

| Notes |
|-------|
|       |
|       |
|       |
|       |
|       |
|       |
|       |
|       |
|       |
|       |
|       |
|       |
|       |