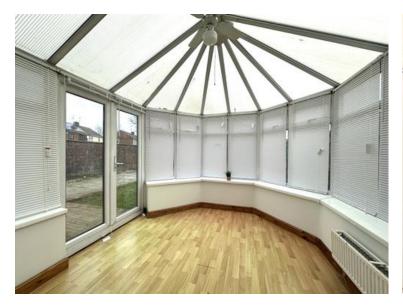

The accommodation comprises; Entrance hallway, kitchen, good size lounge/diner which leads to the uPVC double glazed conservator. To the first floor you will find two double bedrooms, a generous single bedroom and family bathroom with shower.

The property benefits from uPVC double glazing, recently upgraded gas radiator central heating, a fabulous attached garage to side, a large enclosed rear garden and a good-sized driveway. In addition the all the above the property includes land to the Northeast side of the property.