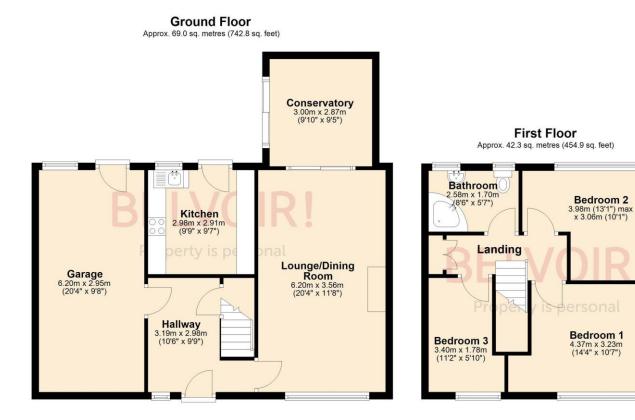

## **Floorplan**

Total area: approx. 111.3 sq. metres (1197.7 sq. feet)

The accommodation comprises; Entrance hallway, kitchen, good size lounge/diner which leads to the uPVC double glazed conservator. To the first floor you will find two double bedrooms, a generous single bedroom and family bathroom with shower.

The property benefits from uPVC double glazing, recently upgraded gas radiator central heating, a fabulous attached garage to side, a large enclosed rear garden and a good-sized driveway. In addition the all the above the property includes land to the Northeast side of the property.