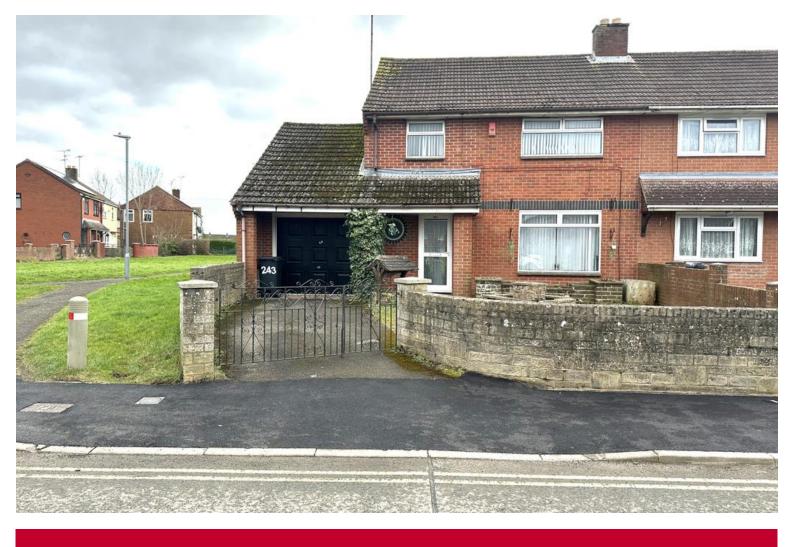

## Frobisher Drive, Swindon £279,000

Tenure: Freehold | EPC rating: D | CouncilTax Band: B

- No onward Chain
- Generous garage
- Conservatory

- 3 bedroom semi detached
- Driveway parking
- Gardens

## **Description**

\*\*SOLD WITH NO ONWARD CHAIN\*\* Belvoir are pleased to offer for sale this spacious 3 Bedroom SEMI DETACHED family home bursting with potential and ready for new purchasers to put their own stamp on . Located in popular Walcot, close to amenities, and offering quick access into the Town centre.

The property benefits from uPVC double glazing, recently upgraded gas radiator central heating, a fabulous attached garage to side, a large enclosed rear garden and a good-sized driveway. In addition the all the above the property includes land to the Northeast side of the property.