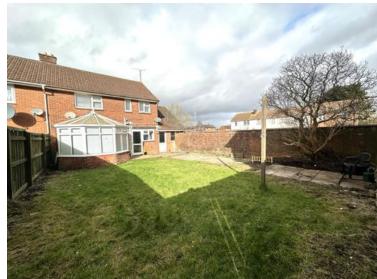

The property benefits from uPVC double glazing, recently upgraded gas radiator central heating, a fabulous attached garage to side, a large enclosed rear garden and a good-sized driveway. In addition the all the above the property includes land to the Northeast side of the property.

## Rooms Photographs

| Notes |
|-------|
|       |
|       |
|       |
|       |
|       |
|       |
|       |
|       |
|       |
|       |
|       |
|       |
|       |