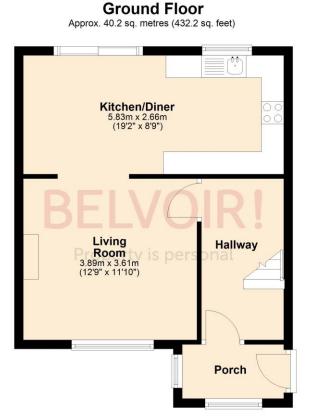

## **Floorplan**

Total area: approx. 76.5 sq. metres (823.7 sq. feet)

## **Description**

Not to be missed is this delightfully presented modern 3-bedroom family home with **GARDENS** and **DRIVEWAY PARKING** offered for sale with with **NO ONWARD CHAIN**.

Compromising of; entrance porch/hallway, living room, modern fitted kitchen / diner equipped with appliances, with patio doors opening out to a good-sized rear garden with a brick storage shed.