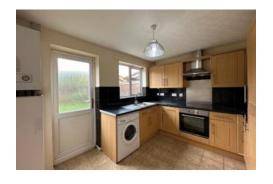

Located in the popular Freshbrook area of West Swindon and within walking distance of shops, schools, parks and easy access to Junction 16 (M4), Blagrove, and Windmill Hill Business Park.

The property comprises of : entrance porch, living room, modern fitted kitchen / diner equipped with integrated appliances, Double master bedroom, good sized second bedroom and a modern bathroom with fitted shower.

Furthermore, the property benefits from gas central heating, double glazing, enclosed rear gardens and allocated parking.

Call our office now to view 01793 542060.

These particulars are issued in good faith but do not constitute representations of fact or form part of any offer or contract. The matters referred to in these particulars should be independently verified by prospective buyers or tenants. Neither Belvoir nor any of its employees or agents has any authority to make or give any representation or warranty whatever in relation to this property. FLOOR PLANS - The floorplans are intended as a guide only. This is NOTTO SCALE and dimensions are approximate. These particulars have been prepared for the guidance of intending purchasers but no guarantee of their accuracy is given, neither do they form a contract of any part thereof.