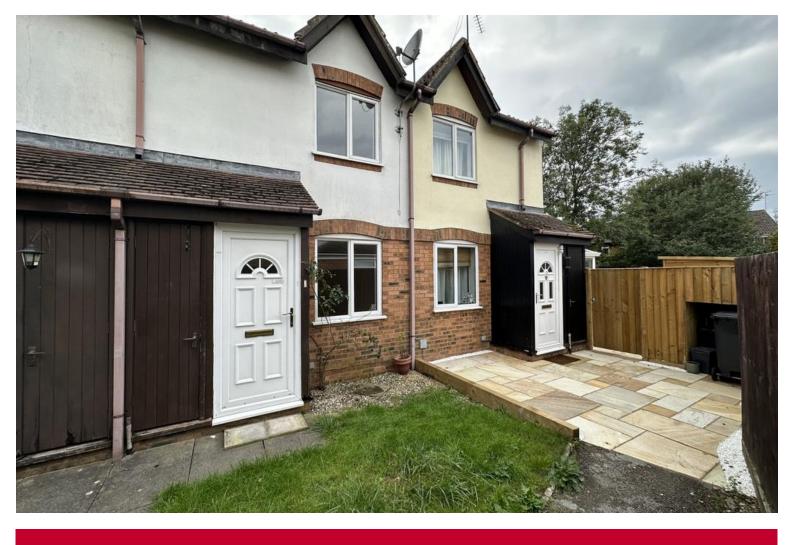

# Kimbolton Close, Freshbrook, Swindon £185,000

Tenure: Freehold | EPC rating: D | Council Tax Band: B

- 2 bedroom terraced house
- Front and rear gardens
- Neutrel décor throughout

 Ideal for first time buyers or investors

#### **Description**

A superb opportunity for first time buyers or investors is this 2-bedroom terraced house with rear gardens and parking. In need of some attention but brimming with potential this house invites the discerning eye of property enthusiasts.

Located in the popular Freshbrook area of West Swindon and within walking distance of shops, schools, parks and easy access to Junction 16 (M4), Blagrove, and Windmill Hill Business Park.

The property comprises of : entrance porch, living room, modern fitted kitchen / diner equipped with integrated appliances, Double master bedroom, good sized second bedroom and a modern bathroom with fitted shower.

Furthermore, the property benefits from gas central heating, double glazing, enclosed rear gardens and allocated parking.

Call our office now to view 01793 542060.

These particulars are issued in good faith but do not constitute representations of fact or form part of any offer or contract. The matters referred to in these particulars should be independently verified by prospective buyers or tenants. Neither Belvoir nor any of its employees or agents has any authority to make or give any representation or warranty whatever in relation to this property. FLOOR PLANS - The floorplans are intended as a guide only. This is NOTTO SCALE and dimensions are approximate. These particulars have been prepared for the guidance of intending purchasers but no guarantee of their accuracy is given, neither do they form a contract of any part thereof.