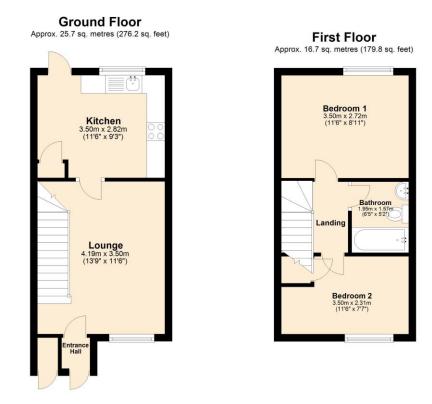

## Floorplan

Total area: approx. 42.4 sq. metres (456.0 sq. feet)

Located in the popular Freshbrook area of West Swindon and within walking distance of shops, schools, parks and easy access to Junction 16 (M4), Blagrove, and Windmill Hill Business Park.

The property comprises of : entrance porch, living room, modern fitted kitchen / diner equipped with integrated appliances, Double master bedroom, good sized second bedroom and a modern bathroom with fitted shower.