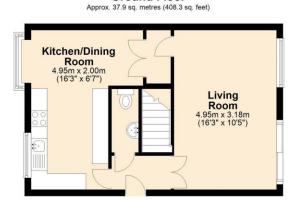

### Floorplan

**Ground Floor** 

Total area: approx. 76.8 sq. metres (826.6 sq. feet)

Map