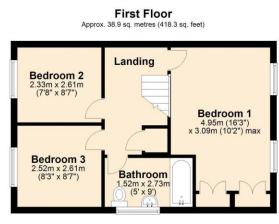

### Floorplan

**Ground Floor** 

Total area: approx. 76.8 sq. metres (826.6 sq. feet)

Map

#### Description

Belvoir are pleased to offer for sale this three-bedroom semi-detached home located in Eastleaze, West Swindon. This home is being sold with NO ONWARD CHAIN.

Tucked away in a quiet cul-de-sac the property benefits from a spacious fitted kitchen/diner, cloakroom, lounge, three double bedrooms, modern fitted bathroom with shower and front and rear gardens.

Further benefits include a garage, gravelled driveway in front for several vehicles, double glazed windows and gas central heating