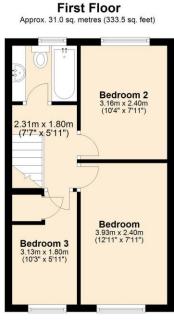

# Floorplan

Total area: approx. 64.2 sq. metres (691.3 sq. feet)

This property is ideal for growing families or first-time buyers who wish to put their own stamp on a property.

Internally the property features from a modern kitchen/diner with patio doors leading to a generous sized garden with lawn and patio area. A spacious lounge, downstairs cloakroom, 2 double bedrooms, 1 single bedroom with storage and a family bathroom.