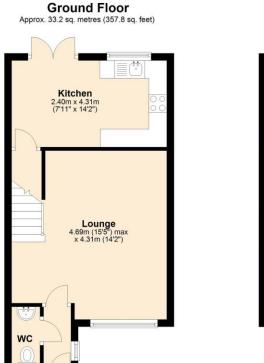

# Floorplan

Total area: approx. 64.2 sq. metres (691.3 sq. feet)

This property is ideal for growing families or first-time buyers who wish to put their own stamp on a property.

Internally the property features from a modern kitchen/diner with patio doors leading to a generous sized garden with lawn and patio area. A spacious lounge, downstairs cloakroom, 2 double bedrooms, 1 single bedroom with storage and a family bathroom.