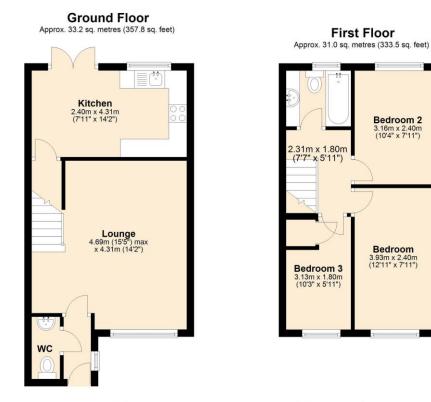

#### Floorplan

Total area: approx. 64.2 sq. metres (691.3 sq. feet)

This property is ideal for growing families or first-time buyers who wish to put their own stamp on a property.

Internally the property features from a modern kitchen/diner with patio doors leading to a generous sized garden with lawn and patio area. A spacious lounge, downstairs cloakroom, 2 double bedrooms, 1 single bedroom with storage and a family bathroom.