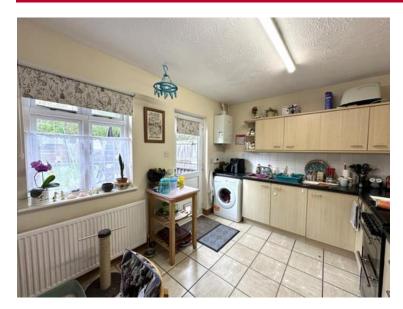

The property comprising of: living room with storage, large kitchen / diner, master bedroom with fitted wardrobes, single bedroom with fitted wardrobe and a modern bathroom with fitted shower.

Enclosed rear gardens with lawn and decking, stone gravel garden to the front.

## **Photographs**