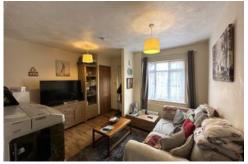

The property comprising of: living room with storage, large kitchen / diner, master bedroom with fitted wardrobes, single bedroom with fitted wardrobe and a modern bathroom with fitted shower.

Enclosed rear gardens with lawn and decking, stone gravel garden to the front.

## **Photographs**