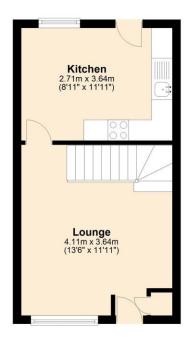

# Floorplan

**Ground Floor** 

Approx. 25.2 sq. metres (271.1 sq. feet)

**First Floor** Approx. 24.5 sq. metres (263.9 sq. feet)

Total area: approx. 49.7 sq. metres (535.0 sq. feet)

The property comprising of: living room with storage, large kitchen / diner, master bedroom with fitted wardrobes, single bedroom with fitted wardrobe and a modern bathroom with fitted shower.

Enclosed rear gardens with lawn and decking, stone gravel garden to the front.