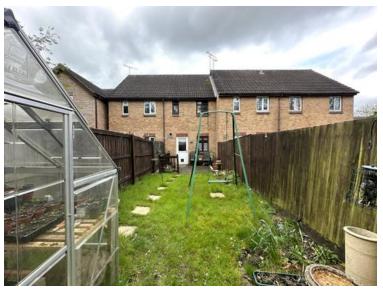

The property comprising of: living room with storage, large kitchen / diner, master bedroom with fitted wardrobes, single bedroom with fitted wardrobe and a modern bathroom with fitted shower.

Enclosed rear gardens with lawn and decking, stone gravel garden to the front.

## **Photographs**