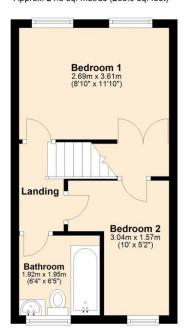

# Floorplan

**Ground Floor** 

Approx. 25.2 sq. metres (271.1 sq. feet)

**First Floor** Approx. 24.5 sq. metres (263.9 sq. feet)

Total area: approx. 49.7 sq. metres (535.0 sq. feet)

The property comprising of: living room with storage, large kitchen / diner, master bedroom with fitted wardrobes, single bedroom with fitted wardrobe and a modern bathroom with fitted shower.

Enclosed rear gardens with lawn and decking, stone gravel garden to the front.