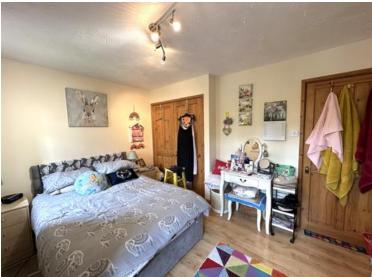

The property comprising of: living room with storage, large kitchen / diner, master bedroom with fitted wardrobes, single bedroom with fitted wardrobe and a modern bathroom with fitted shower.

Enclosed rear gardens with lawn and decking, stone gravel garden to the front.

## **Photographs**