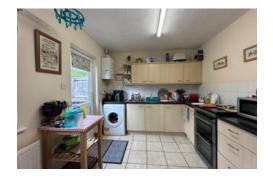

The property comprising of: living room with storage, large kitchen / diner, master bedroom with fitted wardrobes, single bedroom with fitted wardrobe and a modern bathroom with fitted shower.

Enclosed rear gardens with lawn and decking, stone gravel garden to the front.

## **Photographs**