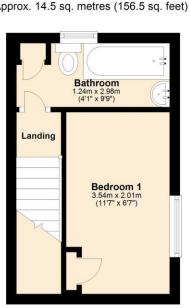

Situated in the popular area of Rodbourne, close to many local amenities including shops, bus routes and the Designer Outlet Village and withing walking distance to the town centre and train station.

The property comprises of kitchen and lounge with understairs storage to the ground floor, double bedroom with fitted wardrobe and bathroom with shower to the first floor.

## www.belvoir.co.uk/offices/swindon

First Floor Approx. 14.5 sq. metres (156.5 sq. feet)