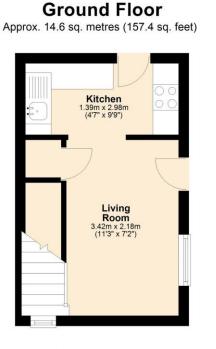

Situated in the popular area of Rodbourne, close to many local amenities including shops, bus routes and the Designer Outlet Village and withing walking distance to the town centre and train station.

The property comprises of kitchen and lounge with understairs storage to the ground floor, double bedroom with fitted wardrobe and bathroom with shower to the first floor.

### Photographs

Total area: approx. 29.2 sq. metres (314.0 sq. feet)