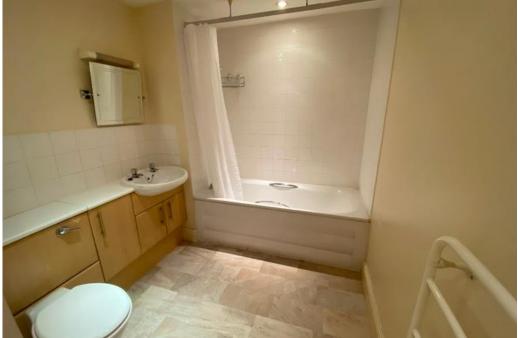

This modern and spacious apartment is situated on the 2nd floor and benefits from a private entrance hallway, modern open plan living/bedroom area, a separate modern fitted kitchen equipped with integrated (fridge/freezer, washer/dryer, oven & hob with integrated extraction hood) Modern bathroom with bath and shower. Further benefits include double glazed windows and electric heating throughout.

#### Bathroom 6'11" x 6'7" MAX (2.11m x 2.00m)

Polyflor vinyl flooring throughout, bath with shower over bath, basin with built in storage, vanity mirror and light, low- level W.C, shaver socket, extractor fan and towel heater