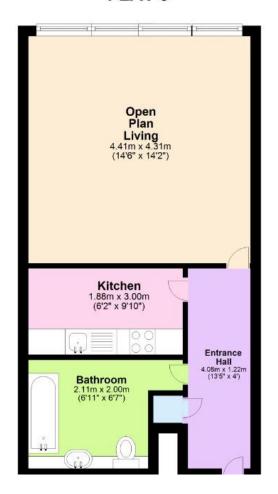

FLOOR PLANS - The floor plans are intended as a guide only.

# Open Plan Living/bedroom area 14'6" x 14.'2" MAX (4.41m x 4.31m)

Polyflor vinyl flooring throughout, aluminium double glazed windows to rear elevation, 1 x Electric heater. Tv satellite point

#### Kitchen 9'10" x 6'2" MAX (3.00m x 1.88m)

Polyflor vinyl flooring throughout, integrated washer/dryer, fridge/freezer and cooker/hob and extractor in situ.

#### Bathroom 6'11" x 6'7" MAX (2.11m x 2.00m)

Polyflor vinyl flooring throughout, bath with shower over bath, basin with built in storage, vanity mirror and light, low- level W.C, shaver socket, extractor fan and towel heater

### Entrance Hall 13'5" x 4.'0" MAX (4.06m x 1.22m)

Polyflor vinyl flooring throughout, intercom and 1x electric heater.

Small cupboard housing water tank.

These particulars are issued in good faith but do not constitute representations of fact or form part of any offer or contract. The matters referred to in these particulars should be independently verified by prospective buyers or tenants. Neither Belvoir nor any of its employees or agents has any authority to make or give any representation or warranty whatever in relation to this property.