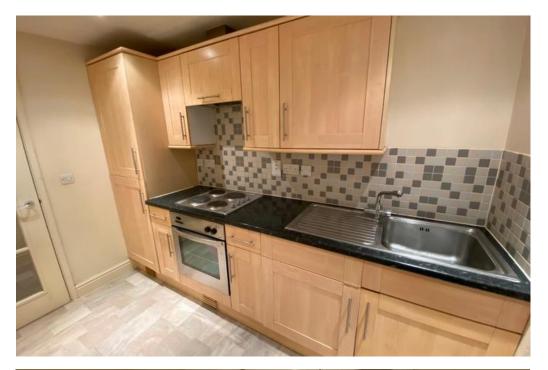

This modern and spacious apartment is situated on the 2nd floor and benefits from a private entrance hallway, modern open plan living/bedroom area, a separate modern fitted kitchen equipped with integrated (fridge/freezer, washer/dryer, oven & hob with integrated extraction hood) Modern bathroom with bath and shower. Further benefits include double glazed windows and electric heating throughout.

#### Kitchen 9'10" x 6'2" MAX (3.00m x 1.88m)

Polyflor vinyl flooring throughout, integrated washer/dryer, fridge/freezer and cooker/hob and extractor in situ.