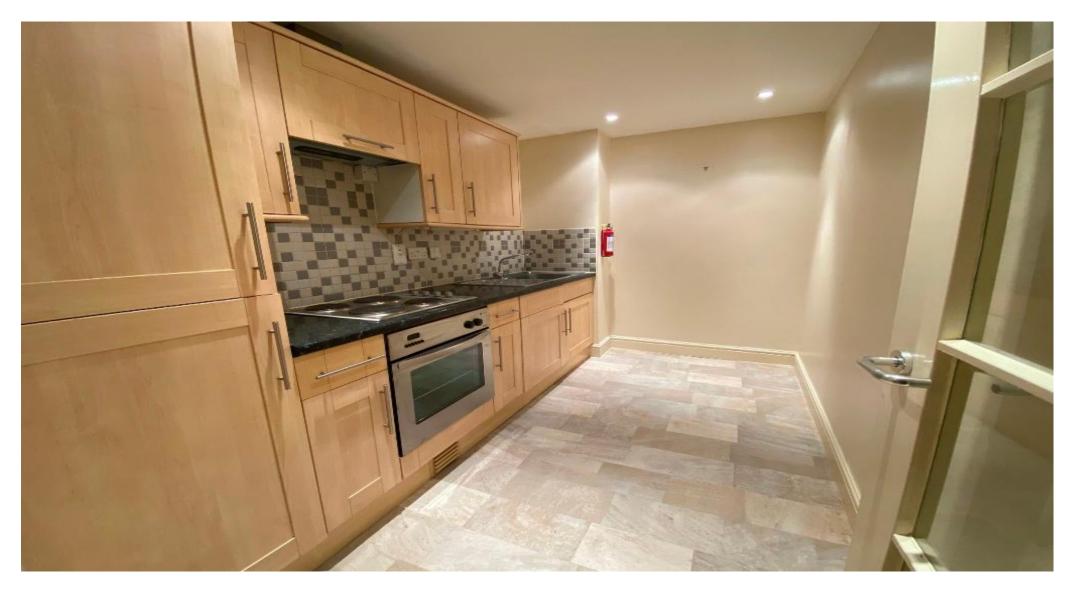

This modern and spacious apartment is situated on the 2nd floor and benefits from a private entrance hallway, modern open plan living/bedroom area, a separate modern fitted kitchen equipped with integrated (fridge/freezer, washer/dryer, oven & hob with integrated extraction hood) Modern bathroom with bath and shower. Further benefits include double glazed windows and electric heating throughout.

#### Kitchen 9'10" x 6'2" MAX (3.00m x 1.88m)

Polyflor vinyl flooring throughout, integrated washer/dryer, fridge/freezer and cooker/hob and extractor in situ.