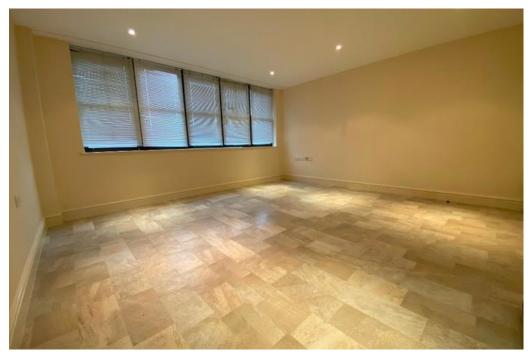

This modern and spacious apartment is situated on the 2nd floor and benefits from a private entrance hallway, modern open plan living/bedroom area, a separate modern fitted kitchen equipped with integrated (fridge/freezer, washer/dryer, oven & hob with integrated extraction hood) Modern bathroom with bath and shower. Further benefits include double glazed windows and electric heating throughout.

# Open Plan Living/bedroom area 14'6" x 14.'2" MAX (4.41m x 4.31m)

Polyflor vinyl flooring throughout, aluminium double glazed windows to rear elevation, 1 x Electric heater. Tv satellite point