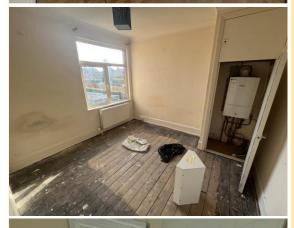

#### BEDROOM 2

10' 0" x 9' 3" (3.05m x 2.84m) Radiator, cupboard housing the modern Worcester gas fired central boiler.