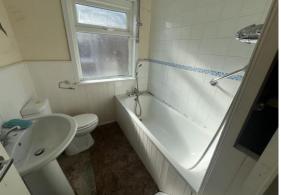

#### BATHROOM

7' 3" x 5' 6" (2.22m x 1.68m) Three piece white suite comprising panelled bath with mixer tap, low level WC, pedestal wash hand basin, obscure glazed UPVC window.