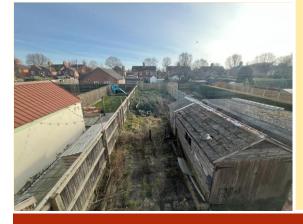

#### **EXTERIOR**

There is off-road parking for one car on the frontage. Side access to gated access to rear garden which is somewhat overgrown but is of reasonable dimensions and provides good potential.