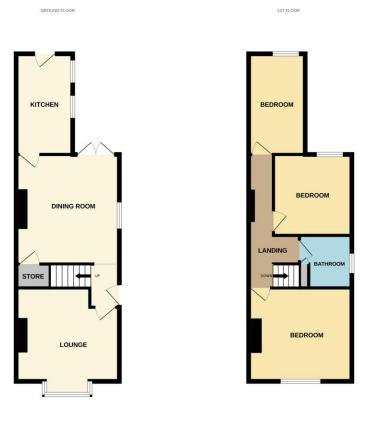

## SPALDING 01775 766766 GRANTHAM 01476 565371 BOURNE 01778 420406

ACCOMMODATION UPVC side entrance door to:

ENTRANCE LOBBY Radiator, staircase off, door to:

SITTING ROOM 11' 1" x 12' 5" (3.39m x 3.81m) plus bay. UPVC window to the front elevation, radiator.

## DINING ROOM

13' 6" x 12' 6" (4.13m x 3.83m) Radiator, window to the side elevation, UPVC French doors to the rear, understairs store cupboard, glazed door to:

#### KITCHEN

12' 7" x 6' 7" (3.84m x 2.01m) Sink unit with hot and cold taps, range of base cupboards and drawers, eye level wall cupboards, 2 UPVC windows to the side elevation, glazed UPVC rear entrance door, tiled floor, appliance space.

From the Entrance Lobby the staircase rises to:

## FIRST FLOOR LANDING

Access to loft space, ceiling light, doors arranged off to:

#### **BEDROOM 1**

12' 7" x 11' 6" (3.84m x 3.51m) Window to the front elevation, radiator.

#### BEDROOM 2

10' 0" x 9' 3" (3.05m x 2.84m) Radiator, cupboard housing the modern Worcester gas fired central boiler.

## **BEDROOM 3**

11' 1" x 6' 8" (3.38m x 2.05m) Radiator, window to the rear elevation.

#### BATHROOM

7' 3" x 5' 6" (2.22m x 1.68m) Three piece white suite comprising panelled bath with mixer tap, low level WC, pedestal wash hand basin, obscure glazed UPVC window.