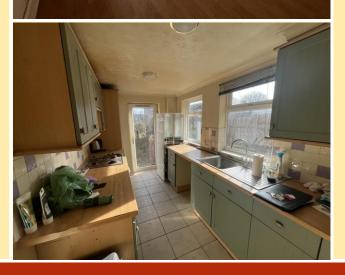

#### KITCHEN

12' 7" x 6' 7" (3.84m x 2.01m) Sink unit with hot and cold taps, range of base cupboards and drawers, eye level wall cupboards, 2 UPVC windows to the side elevation, glazed UPVC rear entrance door, tiled floor, appliance space.