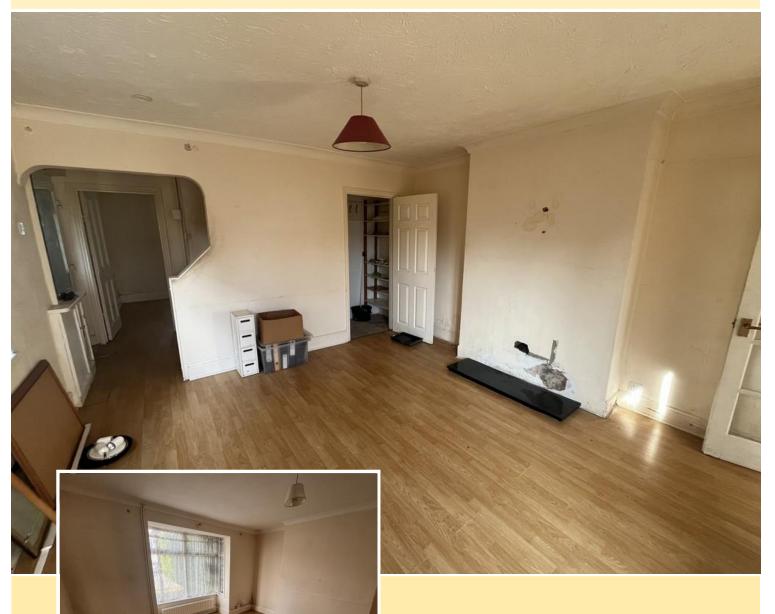

## SPALDING 01775 766766 GRANTHAM 01476 565371 BOURNE 01778 420406

ACCOMMODATION UPVC side entrance door to:

ENTRANCE LOBBY Radiator, staircase off, door to:

SITTING ROOM 11' 1" x 12' 5" (3.39m x 3.81m) plus bay. UPVC window to the front elevation, radiator.