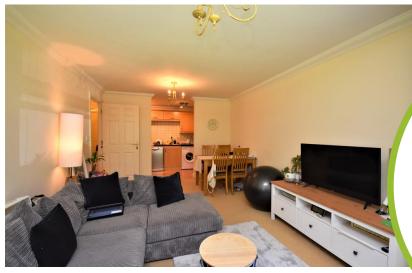

# Some details

Fenn Wright are delighted to present this unfurnished two bedroom ground floor apartment with off street parking located within the popular development St Marys in Ipswich. The property comprises entrance hallway, lounge, fitted kitchen with dishwasher, fridge freezer, washing machine and electric cooker and washing machine. Master double with en-suite, a further small double and a family bathroom. The property benefits from off road parking and electric heating.

### SITTING ROOM

19'4' x 11'1' (5.79m x 3.35m)