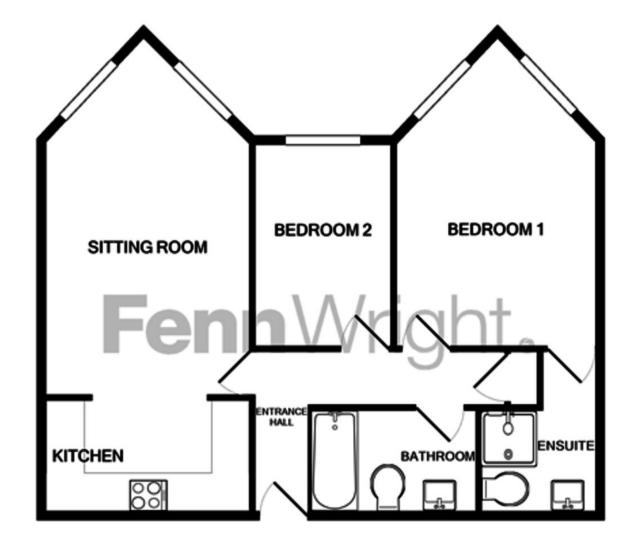

### SITTING ROOM

19'4' x 11'1' (5.79m x 3.35m)

# **KITCHEN**

11' x 6.2' (3.35m x 1.83m)

### MASTER BEDROOM

16'7' x 11' (4.88m x 3.35m)

## SECOND BEDROOM

10'3' x 7.5' (3.05m x 2.13m)

## Viewing

To make an appointment to view this property please call us on 01473 417711.

Whilst every attempt has been made to ensure the accuracy of the floor plan contained here, measurements of doors, windows, rooms and any other items are approximate and no responsibility is taken for any error, omission, or mis-statement. This plan is for illustrative purposes only and should be used as such by any prospective purchaser. The services, systems and appliances shown have not been tested and no guarantee as to their operability or efficiency can be given