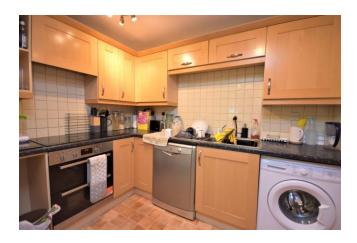

# Some details

Fenn Wright are delighted to present this unfurnished two bedroom ground floor apartment with off street parking located within the popular development St Marys in Ipswich. The property comprises entrance hallway, lounge, fitted kitchen with dishwasher, fridge freezer, washing machine and electric cooker and washing machine. Master double with en-suite, a further small double and a family bathroom. The property benefits from off road parking and electric heating.

# **KITCHEN**

11' x 6.2' (3.35m x 1.83m)