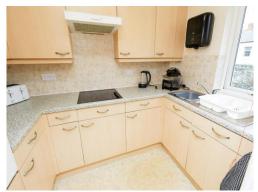

#### Kitchen

5' 9" x 8' 11" ( 1.75m x 2.72m )

Fitted with a range of matching wall and base units. Integrated under counter fridge, electric oven, AEG electric hob and extractor fan over. Stainless steel sink and drainer, fitted paper towel dispenser and window to the front