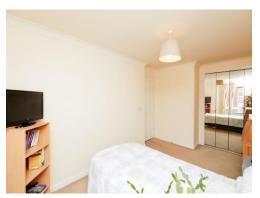

#### **Bedroom**

9' 6" x 17' 6" ( 2.90m x 5.33m )

Mirrored built in wardrobes and full length window to the front elevation allowing ample lighting and electric heater.