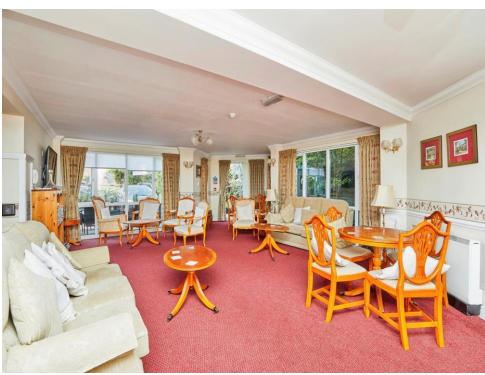

# **Property Description**

A one bedroom retirement apartment situated in Belper town centre, giving close access to many local amenities and transport links! This apartment is located on the second floor with a Juliet balcony over looking the gardens. The apartments for over 60's offer a range of facilities including: Care line alarm service, communal lounge, laundry, guest services, lift and gardens. This apartment is situated on the second floor with lift access. In brief the accommodation offers an entrance hallway, generous lounge with Juliet balcony and space for dining room table, fitted kitchen, double bedroom with fitted wardrobe and a shower room.

## **Service Charge And Groundrent**

Annual ground rent: £395

Annual service charge: £2481.60

Service charge includes:

- Support team who provide 24 hour emergency monitoring and response
- External maintenance
- Gardens and grounds maintenance
- · Buildings insurance
- Heating, lighting and maintenance of all communal areas, including lifts
- External cleaning of windows and internal cleaning of communal areas
- Provision of CCTV to provide additional security
- Use of laundry facilities and maintenance
- Upkeep of the road and car parking areas