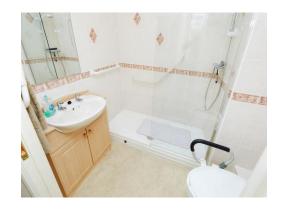

#### **Shower Room**

With fitted three piece white suite; walk in double shower with shower screen, vanity wash hand basin, wc, heated towel rail, vinyl flooring and full height tiling.