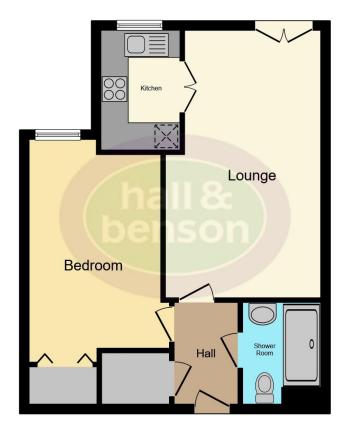

# **Property Description**

A one bedroom retirement apartment situated in Belper town centre, giving close access to many local amenities and transport links! This apartment is located on the second floor with a Juliet balcony over looking the gardens. The apartments for over 60's offer a range of facilities including: Care line alarm service, communal lounge, laundry, guest services, lift and gardens. This apartment is situated on the second floor with lift access. In brief the accommodation offers an entrance hallway, generous lounge with Juliet balcony and space for dining room table, fitted kitchen, double bedroom with fitted wardrobe and a shower room.

## **Entrance Hallway**

Fitted with telephone intercom allowing access to the secure communal entrance at ground floor entry level.

### Lounge

11' 2" max x 19' 4" max ( 3.40 m max x 5.89 m max )

Fitted with electric storage heater, opening balcony doors with security railing over looking countryside views.

#### Kitchen

5' 9" x 8' 11" ( 1.75m x 2.72m )

Fitted with a range of matching wall and base units. Integrated under counter fridge, electric oven, AEG electric hob and extractor fan over. Stainless steel sink and drainer, fitted paper towel dispenser and window to the front

elevation.

#### **Bedroom**

9' 6" x 17' 6" ( 2.90m x 5.33m )

Mirrored built in wardrobes and full length window to the front elevation allowing ample lighting and electric heater.

#### **Shower Room**

With fitted three piece white suite; walk in double shower with shower screen, vanity wash hand basin, wc, heated towel rail, vinyl flooring and full height tiling.

- In House Manager
- Guest Suite

This floorplan is for illustrative purposes only and is not drawn to scale. Measurements, floor-areas, openings and orientations are approximate. They should not be relied upon for any purpose and do not form any part of an agreement. No liability is taken for any error or mis-statement. All parties must rely on their own inspections.