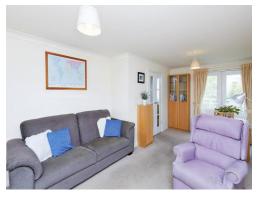

### Lounge

11' 2" max x 19' 4" max ( 3.40 m max x 5.89 m max )

Fitted with electric storage heater, opening balcony doors with security railing over looking countryside views.