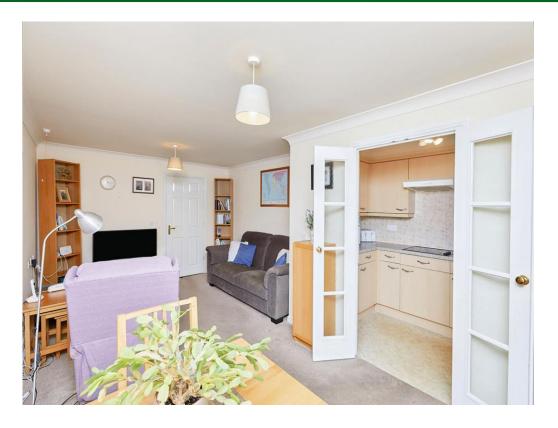

# **Property Description**

A one bedroom retirement apartment situated in Belper town centre, giving close access to many local amenities and transport links! This apartment is located on the second floor with a Juliet balcony over looking the gardens. The apartments for over 60's offer a range of facilities including: Care line alarm service, communal lounge, laundry, guest services, lift and gardens. This apartment is situated on the second floor with lift access. In brief the accommodation offers an entrance hallway, generous lounge with Juliet balcony and space for dining room table, fitted kitchen, double bedroom with fitted wardrobe and a shower room.

### Lounge

11' 2" max x 19' 4" max ( 3.40 m max x 5.89 m max )

Fitted with electric storage heater, opening balcony doors with security railing over looking countryside views.