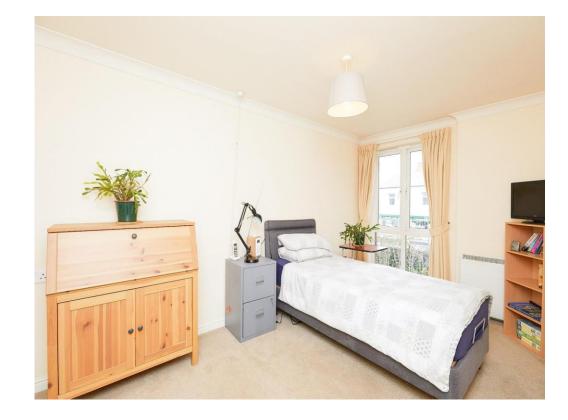

#### **Bedroom**

9' 6" x 17' 6" ( 2.90m x 5.33m )

Mirrored built in wardrobes and full length window to the front elevation allowing ample lighting and electric heater.