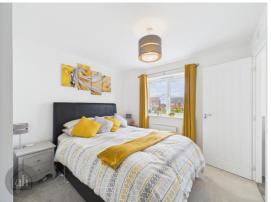

## **Bedroom 1**

9' 7" x 9' 3" (2.92m x 2.82m)

Double room with fitted mirrored wardrobes. Window to front. Radiator.