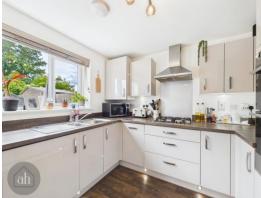

# **Kitchen/Dining Room**

15' 5" x 9' 2" (4.7m x 2.8m)

Stylish well-designed kitchen with matching wall and base cupboard and drawer units with ample worktops over. Inset sink and drainer. Integrated double oven with separate four ring gas hob and extractor hood over. Integrated full fridge freezer and dishwasher. Dining area with window to rear and French doors to the garden. Amtico flooring throughout. Radiator.