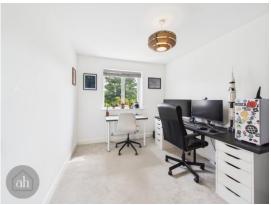

#### **Bedroom 2**

10' 10" x 8' 6" (3.3m x 2.6m)

Double room with window to rear. Radiator.

### **Bedroom 3**

11' 6" x 6' 7" (3.5m x 2.0m) Window to rear, Radiator,