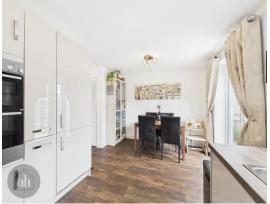

# **Kitchen/Dining Room**

15' 5" x 9' 2" (4.7m x 2.8m)

Stylish well-designed kitchen with matching wall and base cupboard and drawer units with ample worktops over. Inset sink and drainer. Integrated double oven with separate four ring gas hob and extractor hood over. Integrated full fridge freezer and dishwasher. Dining area with window to rear and French doors to the garden. Amtico flooring throughout. Radiator.