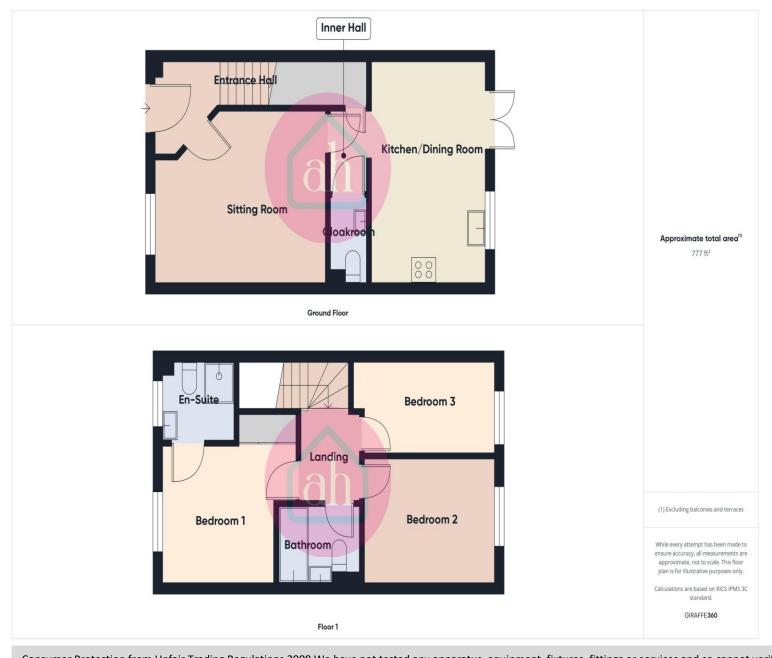

## **Entrance Hall**

Stairs leading to first floor. Amtico flooring. Radiator.

# **Sitting Room**

13' 9" x 11' 10" (4.2m x 3.6m)

Well-proportioned room with window to front. Radiator.

#### **Inner Hall**

Storage cupboard.

# Cloakroom

5' 11" x 3' 3" (1.8m x 1.0m) WC and wash basin. Radiator.

# **Kitchen/Dining Room**

15' 5" x 9' 2" (4.7m x 2.8m)

Stylish well-designed kitchen with matching wall and base cupboard and drawer units with ample worktops over. Inset sink and drainer. Integrated double oven with separate four ring gas hob and extractor hood over. Integrated full fridge freezer and dishwasher. Dining area with window to rear and French doors to the garden. Amtico flooring throughout. Radiator.

## Landing

Loft access and radiator.

## **Bedroom 1**

9' 7" x 9' 3" (2.92m x 2.82m)

Double room with fitted mirrored wardrobes. Window to front. Radiator.

#### **En-Suite**

5' 7" x 5' 3" (1.7m x 1.6m)

Contemporary suite with WC and pedestal wash basin. Shower cubicle with feature tiles. Window to front. Radiator.

#### **Bedroom 2**

10' 10" x 8' 6" (3.3m x 2.6m)

Double room with window to rear. Radiator.

### **Bedroom 3**

11' 6" x 6' 7" (3.5m x 2.0m) Window to rear, Radiator,

#### **Bathroom**

6' 8" x 5' 7" (2.03m x 1.70m)

Stylish suite with WC and wash basin and bath. Feature tiles. Radiator.