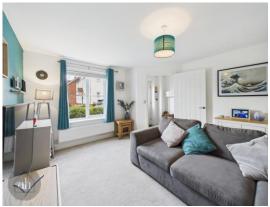

# **Sitting Room**

13' 9" x 11' 10" (4.2m x 3.6m)

Well-proportioned room with window to front. Radiator.