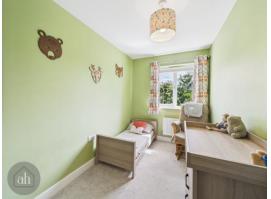

#### **Bedroom 2**

10' 10" x 8' 6" (3.3m x 2.6m)

Double room with window to rear. Radiator.

### **Bedroom 3**

11' 6" x 6' 7" (3.5m x 2.0m) Window to rear, Radiator,