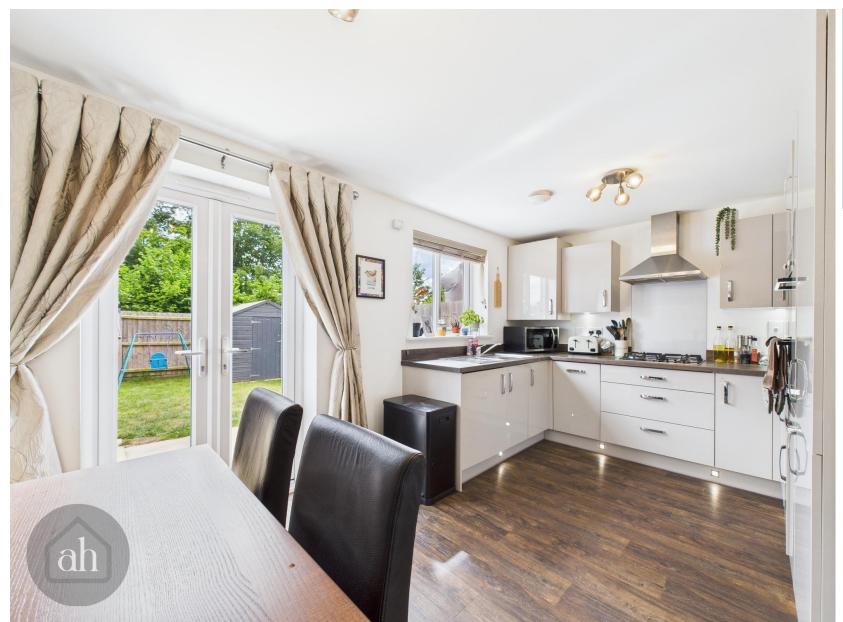

# **Kitchen/Dining Room**

15' 5" x 9' 2" (4.7m x 2.8m)

Stylish well-designed kitchen with matching wall and base cupboard and drawer units with ample worktops over. Inset sink and drainer. Integrated double oven with separate four ring gas hob and extractor hood over. Integrated full fridge freezer and dishwasher. Dining area with window to rear and French doors to the garden. Amtico flooring throughout. Radiator.