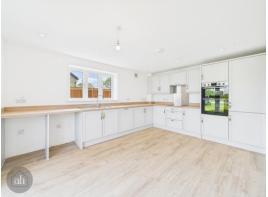

# **Kitchen/Dining Room**

19' 0" x 15' 5" (5.8m x 4.7m)

Stunning well designed open plan kitchen finished to a high standard. Shaker style wall and base cabinets and drawer units and ample worktops over. Inset sink with drainer. Integrated Zanussi appliance including dishwasher, fridge and freezer. Built in double oven with hob and extractor fan above. Space for washing machine and tumble dryer. Opening to a family dining area with a single door and patio doors leading to the rear garden. Window to side aspect.