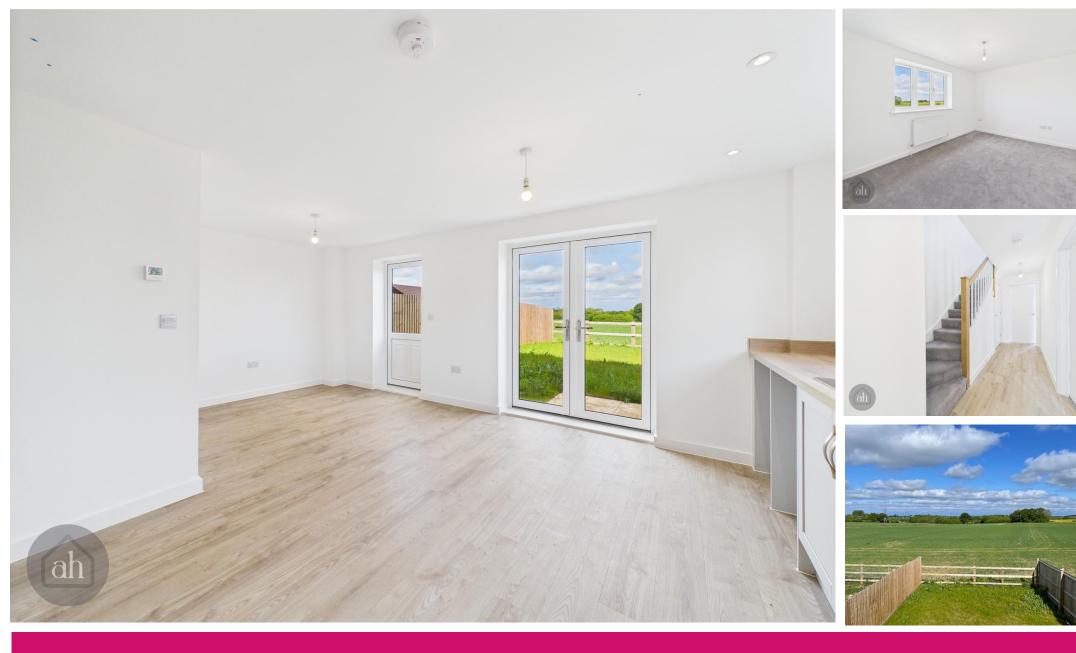

# allhomes

This newly built semi-detached three-bedroom home in Combs, Stowmarket, is a stunning example of modern living, featuring high specification finishes and a contemporary design throughout. Upon entering, you are greeted by a bright and inviting entrance hall that leads to a convenient cloakroom and a spacious sitting room, perfect for relaxation. The highlight of the home is the stylish open-plan kitchen and dining area, equipped with fully integrated appliances, making it an ideal space for entertaining family and friends. Upstairs, the master bedroom boasts a stylish en-suite bathroom, while two additional bedrooms share a modern family bathroom. The property is set in a picturesque location, offering delightful field views from both the front and rear gardens. The outdoor space is complemented by a driveway that provides ample secure off-road parking. This home truly needs to be viewed to appreciate its full potential and the lifestyle it offers!

## **Entrance Hall**

Welcoming entrance hall with built in mats and luxury vinyl flooring. Stairs leading to first floor and understairs storage.

# **Kitchen/Dining Room**

19' 0" x 15' 5" (5.8m x 4.7m)

Stunning well designed open plan kitchen finished to a high standard. Shaker style wall and base cabinets and drawer units and ample worktops over. Inset sink with drainer. Integrated Zanussi appliance including dishwasher, fridge and freezer. Built in double oven with hob and extractor fan above. Space for washing machine and tumble dryer. Opening to a family dining area with a single door and patio doors leading to the rear garden. Window to side aspect.