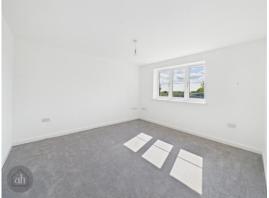

#### **Bedroom 1**

11' 10" x 10' 6" (3.6m x 3.2m) Window to rear aspect. Radiator

# **Bedroom 2**

12' 6" x 9' 6" (3.8m x 2.9m)

Double room with window to front aspect. Radiator

# **Bedroom 3**

8' 10" x 8' 10" (2.7m x 2.7m) Window to front aspect. Radiator