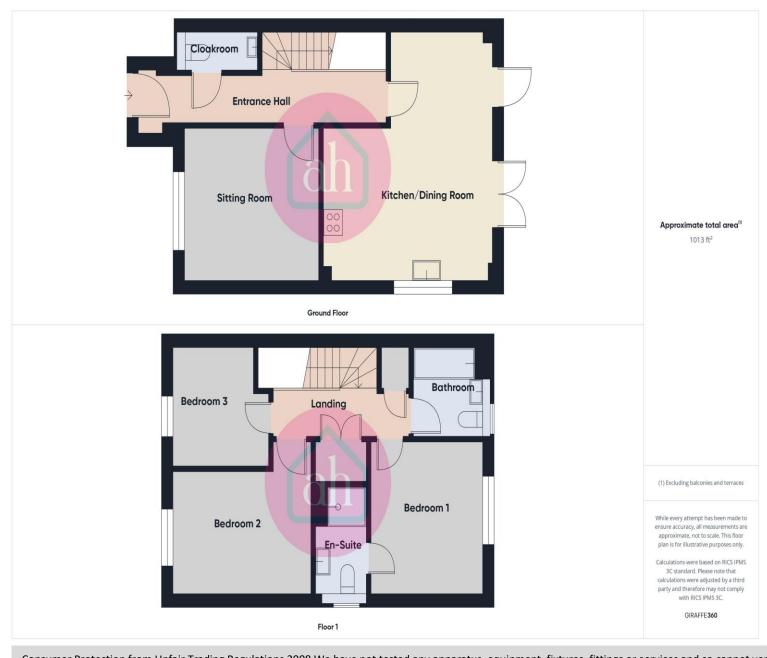

## **Entrance Hall**

Welcoming entrance hall with built in mats and luxury vinyl flooring. Stairs leading to first floor and understairs storage.

## Cloakroom

6' 3" x 2' 7" (1.9m x 0.8m) WC and pedastal wash basin.

# **Sitting Room**

12' 2" x 11' 6" (3.7m x 3.5m)

Well-proportioned room with window to front aspect.

# **Kitchen/Dining Room**

19' 0" x 15' 5" (5.8m x 4.7m)

Stunning well designed open plan kitchen finished to a high standard. Shaker style wall and base cabinets and drawer units and ample worktops over. Inset sink with drainer. Integrated Zanussi appliance including dishwasher, fridge and freezer. Built in double oven with hob and extractor fan above. Space for washing machine and tumble dryer. Opening to a family dining area with a single door and patio doors leading to the rear garden. Window to side aspect.

# Landing

Storage cupboard and airing cupboard. Loft access

#### **Bedroom 1**

11' 10" x 10' 6" (3.6m x 3.2m) Window to rear aspect. Radiator

#### **En-Suite**

5' 3" x 4' 7" (1.6m x 1.4m)

Stylish suite with WC and pedestal wash basin. Shower cubicle with waterfall shower head and bi-fold shower door, surrounded by luxury tiles. Heated towel rail and window to side aspect.

# **Bedroom 2**

12' 6" x 9' 6" (3.8m x 2.9m)

Double room with window to front aspect. Radiator

# **Bedroom 3**

8' 10" x 8' 10" (2.7m x 2.7m) Window to front aspect. Radiator

## **Bathroom**

6' 11" x 5' 11" (2.1m x 1.8m)

Contemporary suite with WC and wash basin. Bath with shower head over, surrounded by luxury tiles. Heated towel rail and window to rear aspect.