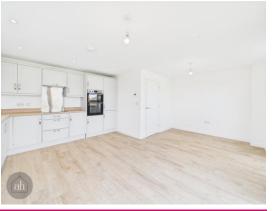

# **Kitchen/Dining Room**

19' 0" x 15' 5" (5.8m x 4.7m)

Stunning well designed open plan kitchen finished to a high standard. Shaker style wall and base cabinets and drawer units and ample worktops over. Inset sink with drainer. Integrated Zanussi appliance including dishwasher, fridge and freezer. Built in double oven with hob and extractor fan above. Space for washing machine and tumble dryer. Opening to a family dining area with a single door and patio doors leading to the rear garden. Window to side aspect.