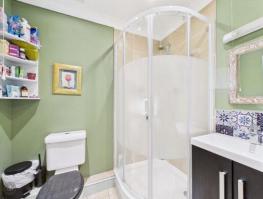

#### **Shower Room**

6' 8" x 5' 0" (2.03m x 1.52m) Modern suite with WC and vanity wash basin unit. Corner shower cubicle. Radiator

# **Bathroom**

9' 4" x 5' 6" (2.84m x 1.68m) Suite with W.C and wash basin. Separate shower cubicle. Velux window and radiator