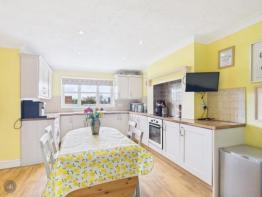

# **Kitchen/Dining Room**

18' 1" max 9'1 min x 14' 1" max 10'5 min (5.51m x 4.29m max)

Large open plan kitchen with a range of matching wall and base level units with drawers and work surfaces over. Inset one and a half bowl sink unit and drainer. Integral oven and ceramic hob with extractor fan over. Integral fridge, freezer and dishwasher. Understairs storage cupboard. Radiator