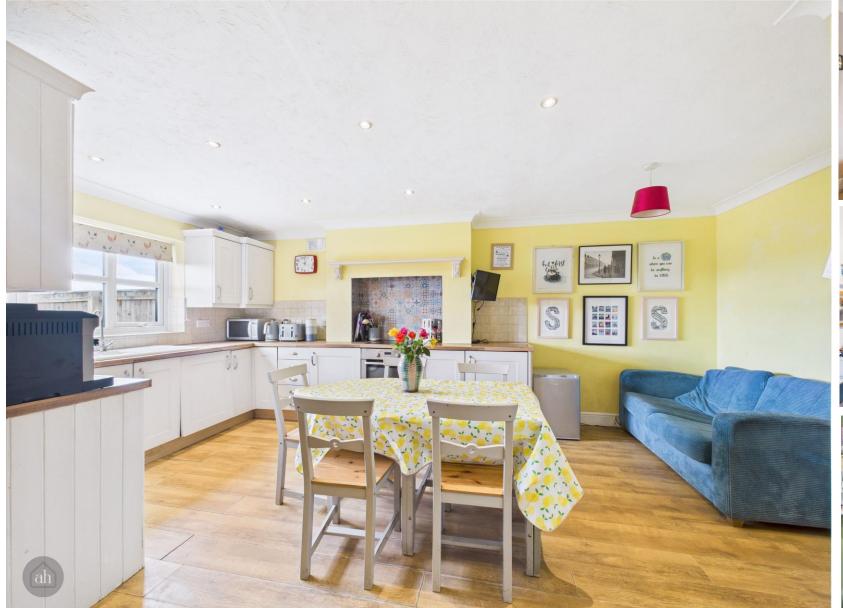

# **Kitchen/Dining Room**

18' 1" max 9'1 min x 14' 1" max 10'5 min (5.51m x 4.29m max)

Large open plan kitchen with a range of matching wall and base level units with drawers and work surfaces over. Inset one and a half bowl sink unit and drainer. Integral oven and ceramic hob with extractor fan over. Integral fridge, freezer and dishwasher. Understairs storage cupboard. Radiator

# **Sitting Room**

18' 5" x 12' 9" (5.61m x 3.88m) Generous size room with feature fireplace and wooden surround. Enjoying field views. Radiator