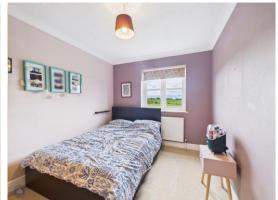

## **Bedroom 2**

10' 10" x 8' 9" (3.30m x 2.66m) Good size room with field views. Radiator

#### **Bedroom 3**

10' 10" max 8'1" min x 7' 10" (3.30m x 2.39m) With built in airing cupboard, far reaching views. Radiator

## **Bedroom 1**

14' 4" x 8' 9" (4.37m x 2.66m) Spacious room with field views. Radiator