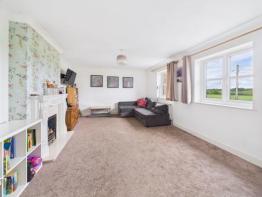

# **Sitting Room**

18' 5" x 12' 9" (5.61m x 3.88m) Generous size room with feature fireplace and wooden surround. Enjoying field views. Radiator