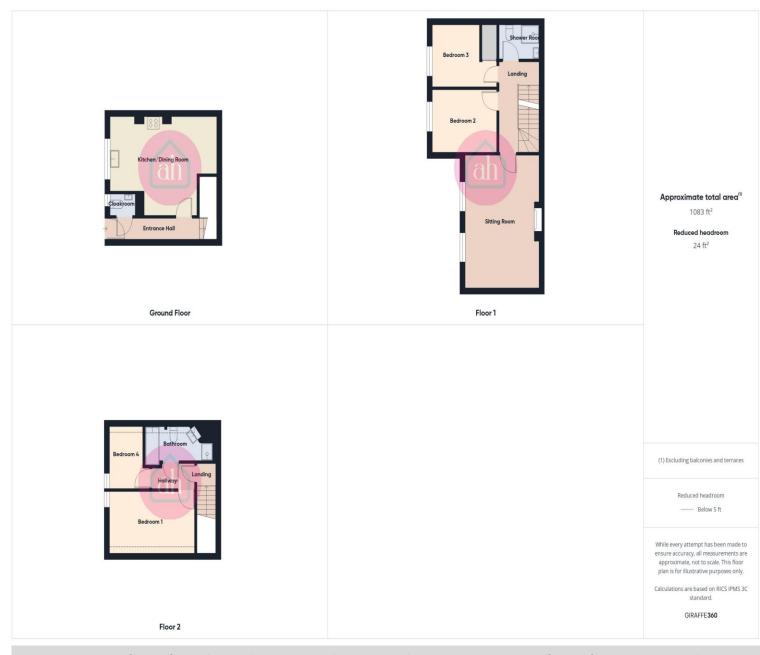

## **Entrance Hall**

18' 0" x 3' 4" (5.48m x 1.02m)

A welcoming entrance hall, with stairs to first floor, radiator

## Cloakroom

4' 9" x 3' 1" (1.45m x 0.94m) W.C and wash basin. Radiator

# **Kitchen/Dining Room**

18' 1" max 9'1 min x 14' 1" max 10'5 min (5.51m x 4.29m max)

Large open plan kitchen with a range of matching wall and base level units with drawers and work surfaces over. Inset one and a half bowl sink unit and drainer. Integral oven and ceramic hob with extractor fan over. Integral fridge, freezer and dishwasher. Understairs storage cupboard. Radiator

## First Floor Landing

12' 5" x 6' 9" (3.78m x 2.06m) With stairs to second floor. Radiator

# **Sitting Room**

18' 5" x 12' 9" (5.61m x 3.88m) Generous size room with feature fireplace and wooden surround. Enjoying field views. Radiator

## **Bedroom 2**

10' 10" x 8' 9" (3.30m x 2.66m) Good size room with field views. Radiator

#### **Bedroom 3**

10' 10" max 8'1" min x 7' 10" (3.30m x 2.39m) With built in airing cupboard, far reaching views. Radiator

#### **Shower Room**

6' 8" x 5' 0" (2.03m x 1.52m) Modern suite with WC and vanity wash basin unit. Corner shower cubicle. Radiator

# **Second Floor Landing**

7' 0" x 2' 9" (2.13m x 0.84m) With loft access

## **Bedroom 1**

14' 4" x 8' 9" (4.37m x 2.66m) Spacious room with field views. Radiator

# **Bedroom 4**

8' 9" x 5' 9" (2.66m x 1.75m) With Velux window, Radiator

# **Bathroom**

9' 4" x 5' 6" (2.84m x 1.68m) Suite with W.C and wash basin. Separate shower cubicle. Velux window and radiator