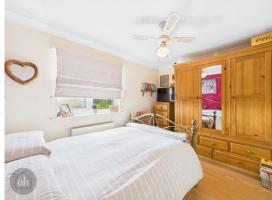

#### **Bedroom 1**

11' 3" x 8' 2" (3.44m x 2.48m)

Generous size double room with window and radiator

## **Bedroom 2**

11' 7" x 8' 0" (3.54m x 2.44m)

Double room with window and radiator

# **Bedroom 3**

9' 10" x 8' 0" (3.00m x 2.44m)

Good size room with window and radiator