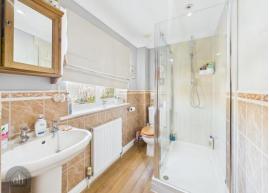

#### **Shower Room**

9' 10" x 8' 0" (3.00m x 2.44m)

WC and pedestal wash basin. Separate shower cubicle with shower head over. Airing cupboard. Window and radiator.