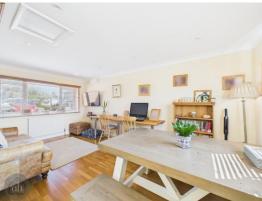

# **Dining/Family Room**

17' 3" x 9' 11" (5.27m x 3.03m)

Well proportioned dual aspect room with radiator.