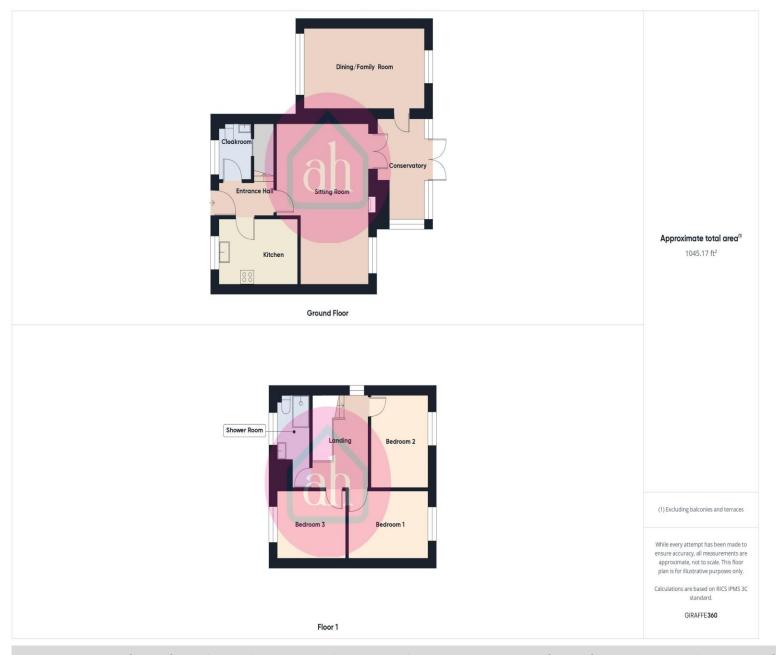

#### **Entrance Hall**

8' 6" x 4' 5" (2.60m x 1.35m)

Welcome entrance hall with stairs leading to first floor accommodation. Radiator.

# Cloakroom

6' 9" x 4' 10" (2.07m x 1.47m)

WC and pedestal wash basin. Storage cupboard and window to front. Radiator

## Kitchen

11' 3" x 7' 11" (3.43m x 2.41m)

Well designed with ample wall and base cupboard and drawer units with wood worktops over. Inset sink and drainer. Electric oven with hob and extractor fan over. Space for a full fridge freezer and washing machine. Window to front and radiator.

# **Sitting Room**

19' 6" x 13' 3" (5.95m x 4.03m)

Spacious room with an inset log burner and brick surround. French doors leading to the conservatory. Window to rear and radiator.

# Conservatory

12' 5" x 7' 6" (3.78m x 2.28m)

French doors lead to the garden. Heated towel rail.

# **Dining/Family Room**

17' 3" x 9' 11" (5.27m x 3.03m)

Well proportioned dual aspect room with radiator.

# Landing

11' 3" x 8' 1" (3.44m x 2.46m)

Bright airy space. Window and loft access. Radiator

#### **Bedroom 1**

11' 3" x 8' 2" (3.44m x 2.48m)

Generous size double room with window and radiator

## **Bedroom 2**

11' 7" x 8' 0" (3.54m x 2.44m)

Double room with window and radiator

# **Bedroom 3**

9' 10" x 8' 0" (3.00m x 2.44m)

Good size room with window and radiator

#### **Shower Room**

9' 10" x 8' 0" (3.00m x 2.44m)

WC and pedestal wash basin. Separate shower cubicle with shower head over. Airing cupboard. Window and radiator.