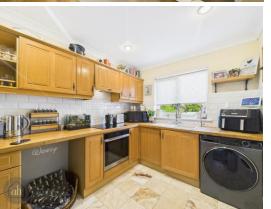

## Kitchen

11' 3" x 7' 11" (3.43m x 2.41m)

Well designed with ample wall and base cupboard and drawer units with wood worktops over. Inset sink and drainer. Electric oven with hob and extractor fan over. Space for a full fridge freezer and washing machine. Window to front and radiator.