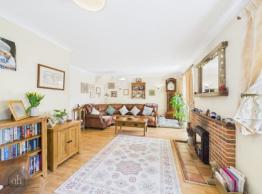

# **Sitting Room**

19' 6" x 13' 3" (5.95m x 4.03m)

Spacious room with an inset log burner and brick surround. French doors leading to the conservatory. Window to rear and radiator.