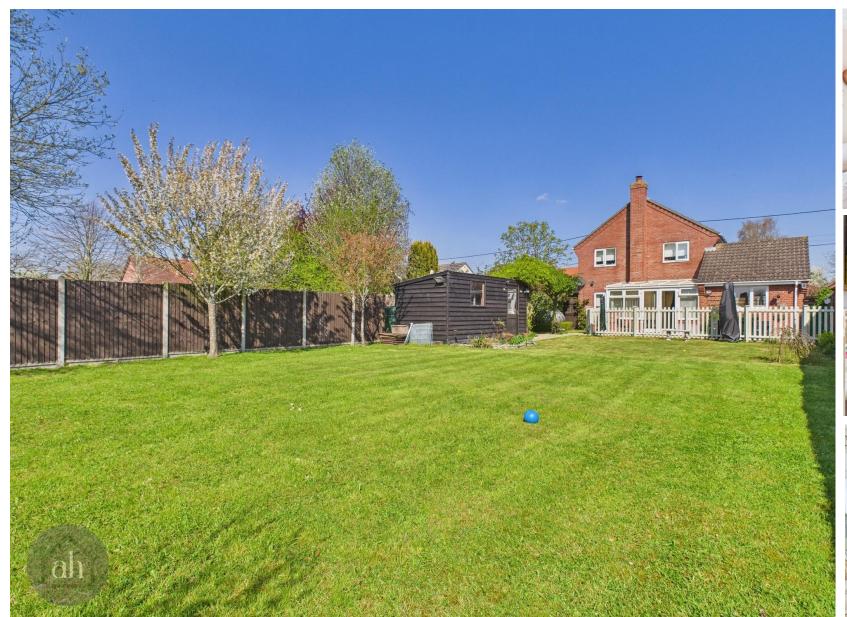

#### Rear Garden

A large well maintained south facing garden laid mainly to lawn with patio seating area enclosed by a picket fence. Enclosed by fencing and hedging with field views to the rear boundary. Timber garden shed and wildlife pond.