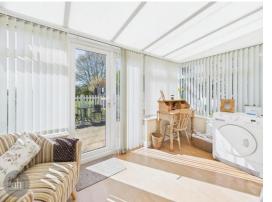

# Conservatory

12' 5" x 7' 6" (3.78m x 2.28m)

French doors lead to the garden. Heated towel rail.