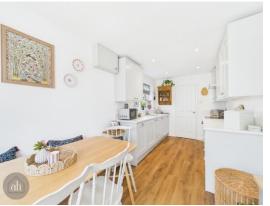

# **Kitchen/Dining Room**

17' 9" x 7' 7" (5.4m x 2.32m)

Stunning kitchen with quality wall and base cupboard and drawers with quartz work surfaces and inset sink. Built in appliances include slimline dishwasher, washing machine and fridge freezer. Electric oven, hob and extractor fan. Concealed bin unit and water softner system installed. Ample space for dining with French doors leading to the garden. Wall modern radiator. Recess ceiling lighting.