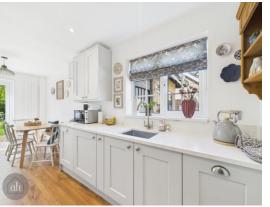

# **Kitchen/Dining Room**

17' 9" x 7' 7" (5.4m x 2.32m)

Stunning kitchen with quality wall and base cupboard and drawers with quartz work surfaces and inset sink. Built in appliances include slimline dishwasher, washing machine and fridge freezer. Electric oven, hob and extractor fan. Concealed bin unit and water softner system installed. Ample space for dining with French doors leading to the garden. Wall modern radiator. Recess ceiling lighting.