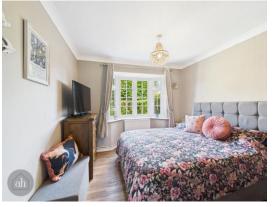

# **Bedroom 1**

10' 6" x 9' 6" (3.2m x 2.9m)

Generous size double room with bay window to front enjoying lots of natural light. Radiator

## **Bedroom 2**

10' 2" x 8' 6" (3.1m x 2.6m)

Good size double with bay window to front and window to side. Radiator