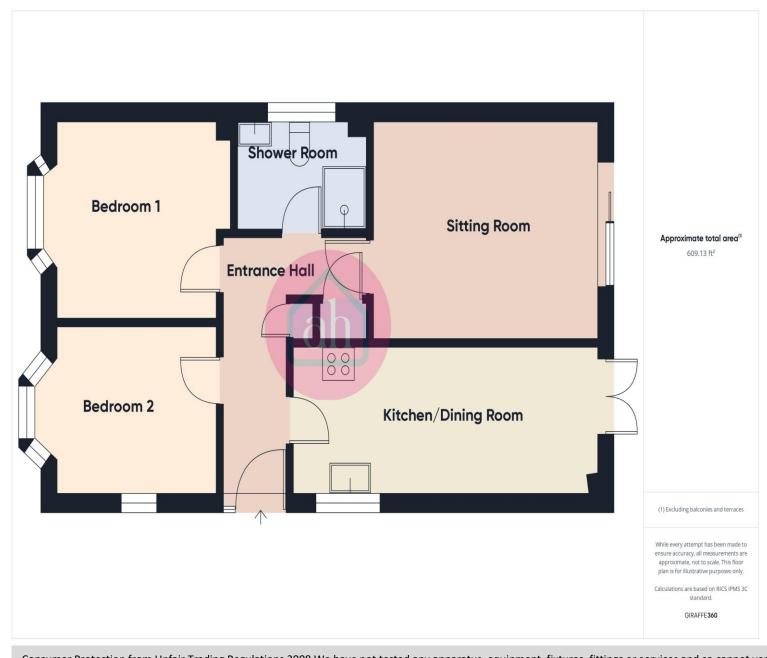

### **Entrance Hall**

13' 5" x 3' 7" (4.1m x 1.1m)

Bright welcoming entrance hall with shelved linen cupboard. Radiator

# **Kitchen/Dining Room**

17' 9" x 7' 7" (5.4m x 2.32m)

Stunning kitchen with quality wall and base cupboard and drawers with quartz work surfaces and inset sink. Built in appliances include slimline dishwasher, washing machine and fridge freezer. Electric oven, hob and extractor fan. Concealed bin unit and water softner system installed. Ample space for dining with French doors leading to the garden. Wall modern radiator. Recess ceiling lighting.

# **Sitting Room**

13' 1" x 10' 10" (4.0m x 3.3m)

Beautifully presented room with an open fireplace with brick surround and hearth. Sliding patio doors opening to the shingle seating terrace. Radiator

# **Bedroom 1**

10' 6" x 9' 6" (3.2m x 2.9m)

Generous size double room with bay window to front enjoying lots of natural light. Radiator

## **Bedroom 2**

10' 2" x 8' 6" (3.1m x 2.6m)

Good size double with bay window to front and window to side. Radiator

## **Shower Room**

7' 7" x 5' 3" (2.3m x 1.6m)

Stylish suite with WC and wash basin vanity unit. Walk in shower with waterfall shower head over and separate shower head surrounded by attractive tiles and flooring. Heated towel rail. Window to side