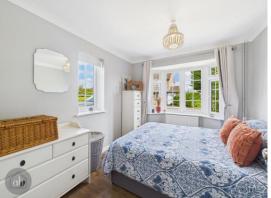

# **Bedroom 1**

10' 6" x 9' 6" (3.2m x 2.9m)

Generous size double room with bay window to front enjoying lots of natural light. Radiator

## **Bedroom 2**

10' 2" x 8' 6" (3.1m x 2.6m)

Good size double with bay window to front and window to side. Radiator