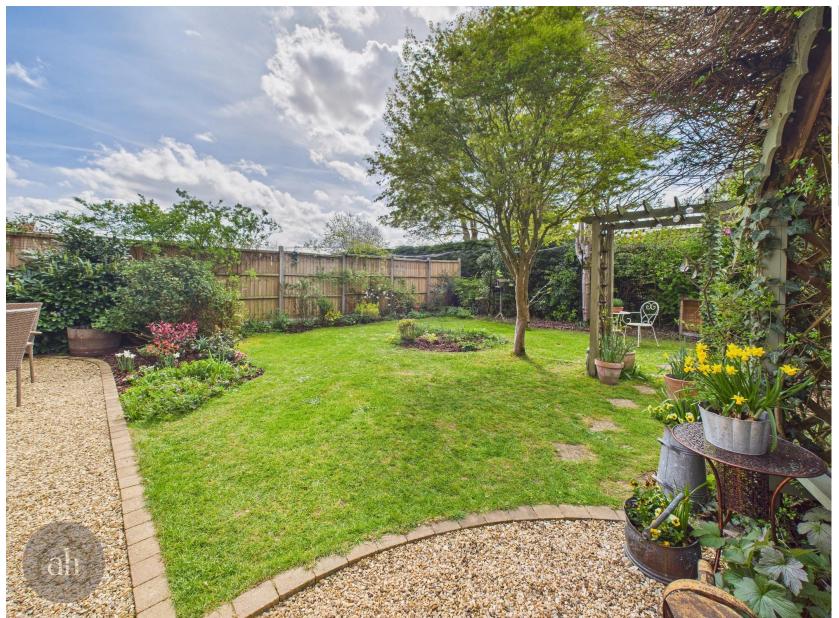

#### Rear Garden

Completing this fine property are the private south westerly facing gardens which are enclosed by fencing and beautifully created. Laid to lawn with mature trees, attractive flower beds and established shrubs. A shingle seating area adjoins the bungalow to relax and enjoy the setting. Side gate access and screened oil tank.

#### Front Garden

Well-kept flower and shrub borders to the front of the bungalow and shingle driveway leading to the garage offering ample parking. Gate access to rear.