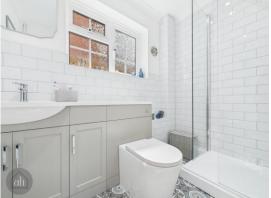

## **Shower Room**

7' 7" x 5' 3" (2.3m x 1.6m)

Stylish suite with WC and wash basin vanity unit. Walk in shower with waterfall shower head over and separate shower head surrounded by attractive tiles and flooring. Heated towel rail. Window to side