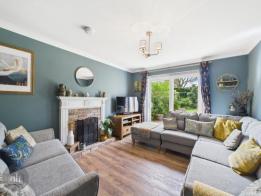

# **Sitting Room**

13' 1" x 10' 10" (4.0m x 3.3m)

Beautifully presented room with an open fireplace with brick surround and hearth. Sliding patio doors opening to the shingle seating terrace. Radiator