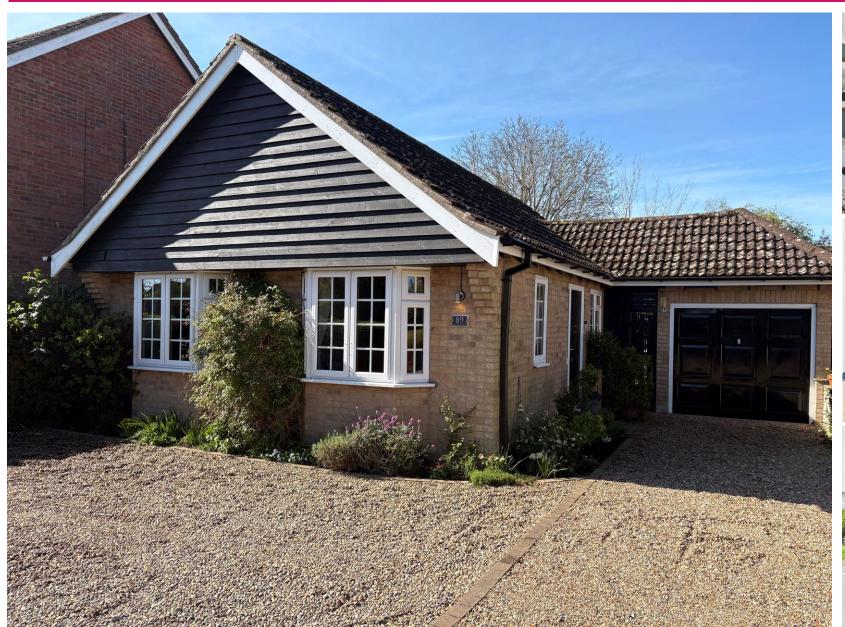

# allhomes

Beautifully enhanced and tastefully styled by the current owners, this quietly positioned detached bungalow boasts a private, south-westerly facing garden. Finished to a high standard throughout, the property features two generous double bedrooms, each with charming bay windows that fill the rooms with natural light. The well-proportioned and inviting sitting room offers lovely views of the meticulously maintained gardens, while the contemporary, well-appointed kitchen—with sleek quartz worktops and integrated appliances—is sure to impress. A high-quality, modern shower room adds to the appeal, along with ample off-road parking and a garage. Ideally located within walking distance of the local shop/post office and a welcoming public house, this home offers a perfect blend of comfort, convenience, and style.

#### Front Garden

Well-kept flower and shrub borders to the front of the bungalow and shingle driveway leading to the garage offering ample parking. Gate access to rear.