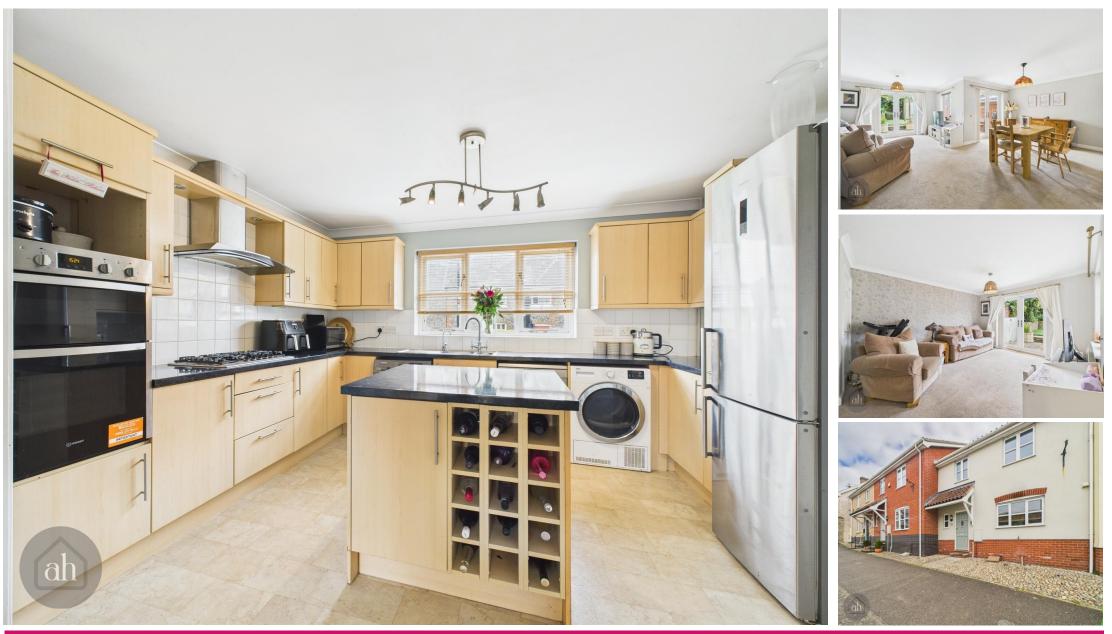

#### **Kitchen**

13' 1" x 10' 10" (4.0m x 3.3m)

Well presented kitchen with ample wall and base, cupboards and drawer units with worktops over and inset sink and drainer. The space includes a gas hob, electric double oven and space for a washing machine, dishwasher, and fridge freezer. At the heart of the kitchen, a convenient central island provides extra storage and includes a built-in wine rack. A front facing window brings in natural light, while double doors open into the spacious sitting and dining area.

#### Sitting/Dining Area

21' 4" x 21' 0" (6.5m x 6.4m)

A spacious and impressive room, perfect for family living and entertaining. Practical understairs storage adds convenience, while two sets of double doors and an additional window allow natural light to flood the space, creating a bright and welcoming atmosphere. Radiator.