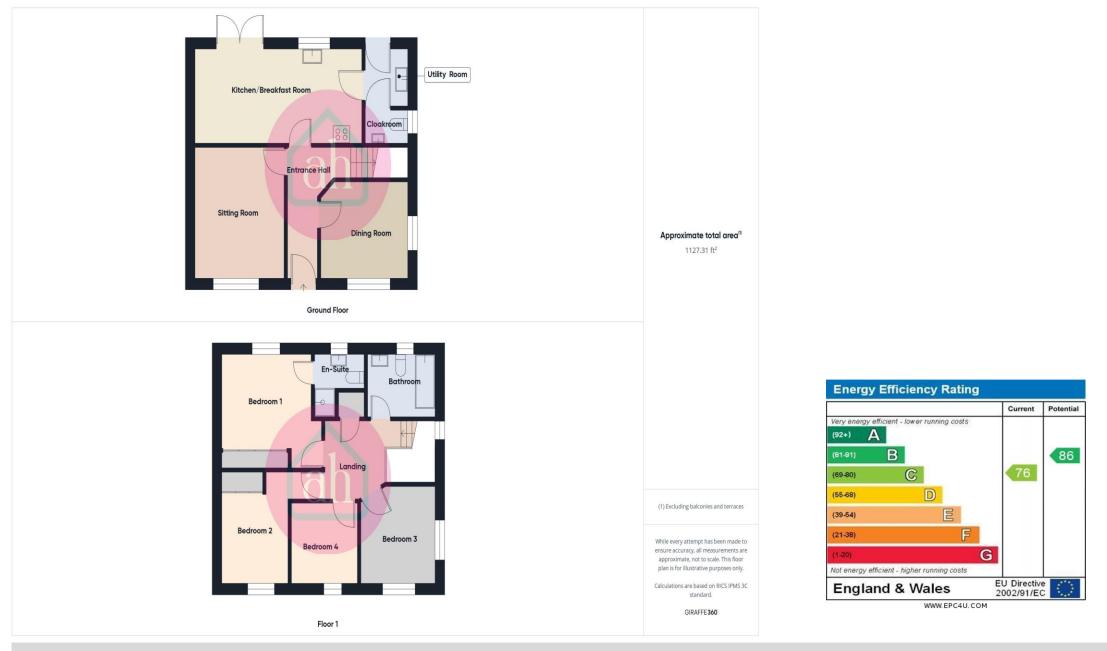

#### **Entrance Hall**

10' 10" x 3' 3" (3.3m x 1.0m) Welcoming entrance hall with stairs leading to first floor accommodation. Radiator.

#### Cloakroom

6' 7" x 3' 3" (2.0m x 1.0m) WC, pedestal wash basin and window to front. Radiator.

#### **Kitchen**

13' 1" x 10' 10" (4.0m x 3.3m)

Well presented kitchen with ample wall and base, cupboards and drawer units with worktops over and inset sink and drainer. The space includes a gas hob, electric double oven and space for a washing machine, dishwasher, and fridge freezer. At the heart of the kitchen, a convenient central island provides extra storage and includes a built-in wine rack. A front facing window brings in natural light, while double doors open into the spacious sitting and dining area.

#### Sitting/Dining Area

21' 4" x 21' 0" (6.5m x 6.4m)

A spacious and impressive room, perfect for family living and entertaining. Practical understairs storage adds convenience, while two sets of double doors and an additional window allow natural light to flood the space, creating a bright and welcoming atmosphere. Radiator.

# Landing

10' 6" x 7' 3" (3.2m x 2.2m) Airing cupboard and loft access.

## Bedroom 1

13' 1" x 10' 10" (4.0m x 3.3m) Large double room with window to front. Radiator.

#### **En-suite**

8' 10" x 2' 7" (2.7m x 0.8m) WC, pedestal sink and shower cubicle. Radiator.

## Bedroom 2

13' 5" x 11' 10" (4.1m x 3.6m) Double room with fitted wardrobes and window to rear. Radiator.

# Bedroom 3

13' 1" x 7' 10" (4.0m x 2.4m) Good size room with window to rear. Radiator.

# Bathroom

6' 7" x 7' 3" (2.0m x 2.2m) Bath with shower over, WC, pedestal sink and storage cupboards. Window to front. Radiator.