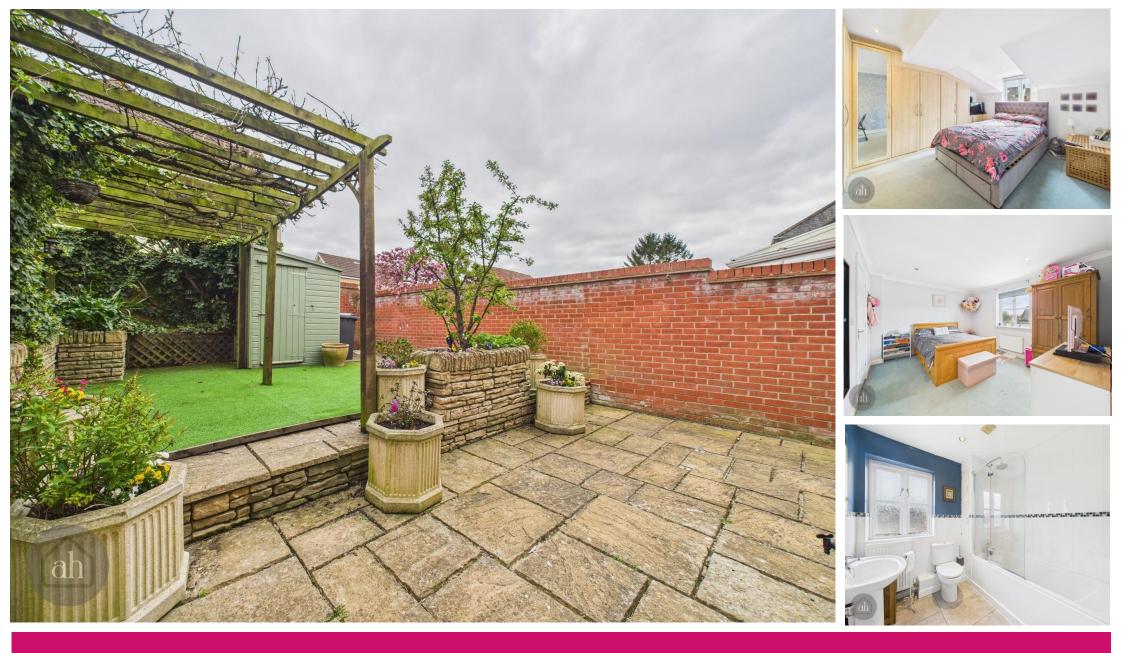

#### **Rear Garden**

A well-maintained, private walled garden featuring a generously sized patio and a raised low maintenance artificial grass—perfect for both entertaining and family life. Raised flowerbeds to border and shed. Rear gated access to parking and storage area.