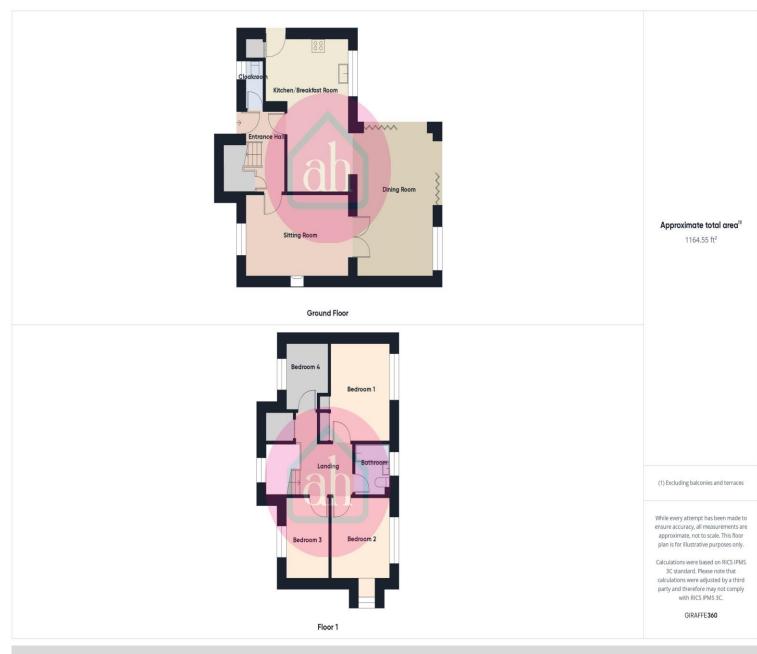

# allhomes

This stunning four-bedroom detached family home has been extended to include an impressive dining room with bi-fold doors opening onto a private, enclosed garden. The well-proportioned sitting room features a cozy log burner, while the thoughtfully designed modern kitchen includes a breakfast area. The property also offers a bathroom and a cloakroom. The former garage has been transformed into a versatile studio office, with the potential for conversion if desired. Ample parking is available at the front of the house. Internal viewing is recommended.

## **Entrance Hall**

10' 5" x 6' 1" (3.164m x 1.856m)

Welcoming entrance hall with stairs to first floor and under stair storage cupboard.

# **Sitting Room**

15' 10" x 10' 4" (4.82m x 3.14m)

Window to front, log burner and french doors to sunroom.

## **Kitchen**

19' 5" x 12' 7" (5.920m x 3.843m)

Large stylish kitchen with ample wall and base, cupboard and drawer units with worktops over. Inset sink and drainer, induction hob and oven, with integrated white goods. Window to rear, storage cupboard and door to side. Radiator.

# Dining area

18' 4" x 11' 11" (5.581m x 3.638m)

A generously sized room, perfect for family living and entertaining. Bi-folding doors open to a private, enclosed garden, creating a seamless indoor-outdoor flow. Skylights flood the space with natural light, enhancing its bright and airy feel. Window to rear. Radiator.

# Cloakroom

5' 11" x 2' 11" (1.80m x 0.89m)

WC and sink. Window to side. Radiator.

# Landing

13' 3" x 6' 6" (4.047m x 1.971m)

Spacious landing with airing cupboard, loft access and window to front.

#### **Bedroom 1**

12' 8" x 9' 1" (3.870m x 2.768m)

Good size double room with fitted wardrobes. Window to rear. Radiator.

### **Bedroom 2**

10' 5" x 9' 2" (3.170m x 2.790m)

Double room with dual aspect windows to rear and side. Radiator.

#### **Bedroom 3**

10' 5" x 6' 7" (3.174m x 2.016m) Window to front. Radiator.

## **Bedroom 4**

8' 8" x 6' 7" (2.654m x 1.995m) Window to front. Radiator.

### **Bathroom**

6' 6" x 5' 6" (1.969m x 1.667m)

Modern bathroom with WC and sink. Bath with shower over. Window to rear. Heated towel rail.