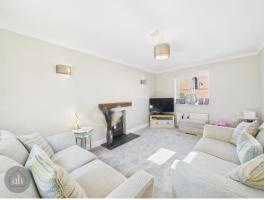

# **Sitting Room**

15' 10" x 10' 4" (4.82m x 3.14m)

Window to front, log burner and french doors to sunroom.