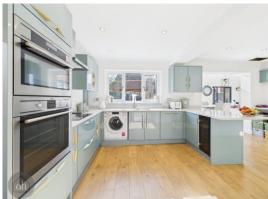

## **Kitchen**

19' 5" x 12' 7" (5.920m x 3.843m)

Large stylish kitchen with ample wall and base, cupboard and drawer units with worktops over. Inset sink and drainer, induction hob and oven, with integrated white goods. Window to rear, storage cupboard and door to side. Radiator.