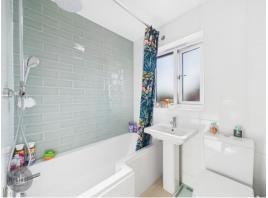

### **Bathroom**

6' 6" x 5' 6" (1.969m x 1.667m)

Modern bathroom with WC and sink. Bath with shower over. Window to rear. Heated towel rail.