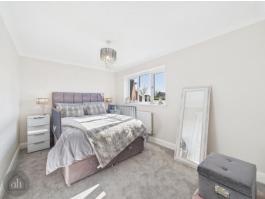

#### **Bedroom 1**

12' 8" x 9' 1" (3.870m x 2.768m)

Good size double room with fitted wardrobes. Window to rear. Radiator.

### **Bedroom 2**

10' 5" x 9' 2" (3.170m x 2.790m)

Double room with dual aspect windows to rear and side. Radiator.

#### **Bedroom 3**

10' 5" x 6' 7" (3.174m x 2.016m) Window to front. Radiator.

## **Bedroom 4**

8' 8" x 6' 7" (2.654m x 1.995m) Window to front. Radiator.