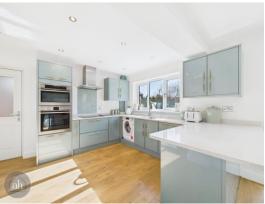

## **Kitchen**

19' 5" x 12' 7" (5.920m x 3.843m)

Large stylish kitchen with ample wall and base, cupboard and drawer units with worktops over. Inset sink and drainer, induction hob and oven, with integrated white goods. Window to rear, storage cupboard and door to side. Radiator.