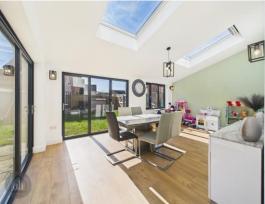

# Dining area

18' 4" x 11' 11" (5.581m x 3.638m)

A generously sized room, perfect for family living and entertaining. Bi-folding doors open to a private, enclosed garden, creating a seamless indoor-outdoor flow. Skylights flood the space with natural light, enhancing its bright and airy feel. Window to rear. Radiator.