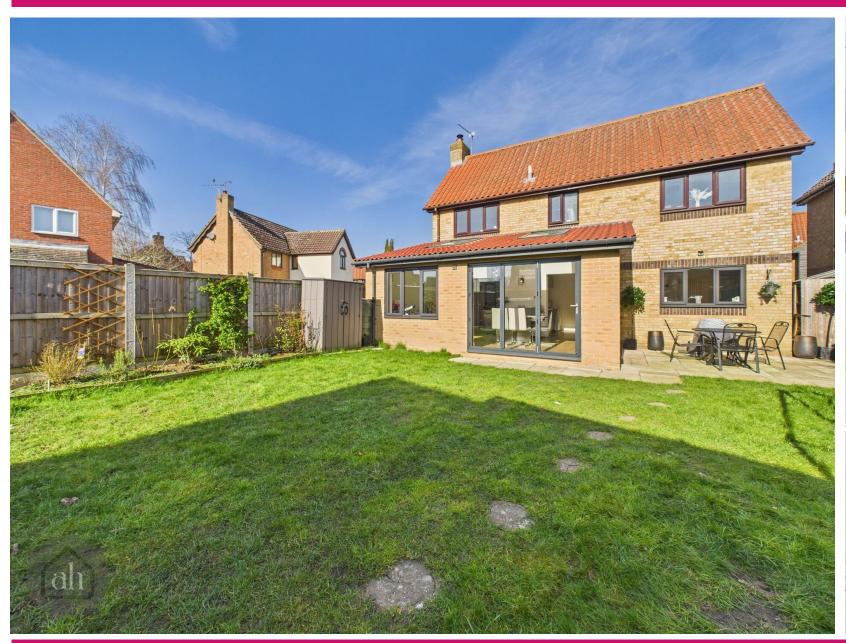

# allhomes

This stunning four-bedroom detached family home has been extended to include an impressive dining room with bi-fold doors opening onto a private, enclosed garden. The well-proportioned sitting room features a cozy log burner, while the thoughtfully designed modern kitchen includes a breakfast area. The property also offers a bathroom and a cloakroom. The former garage has been transformed into a versatile studio office, with the potential for conversion if desired. Ample parking is available at the front of the house. Internal viewing is recommended.

#### **Rear Garden**

A private enclosed garden mainly laid to lawn featuring two patio seating areas perfect for outdoor relaxation and entertaining. The garden also benefits from a dedicated study. Gated side access to side.

#### **Front**

Shingle driveway for ample parking. Gated access to rear.

WWW.EPC4U.COM

Consumer Protection from Unfair Trading Regulations 2008 We have not tested any apparatus, equipment, fixtures, fittings or services and so cannot verify that they are in working order or fit for purpose. You are advised to obtain verification from your solicitor or surveyor. References to the tenure of a property are based on information supplied by the seller. We have not had sight of the title documents and a buyer is advised to obtain verification from their solicitor. Items shown in photographs are not included unless specifically mentioned within the sales particulars, but may be available by separate negotiation. We advise you to book an appointment to view before embarking on any journey to see a property, and check its availability.