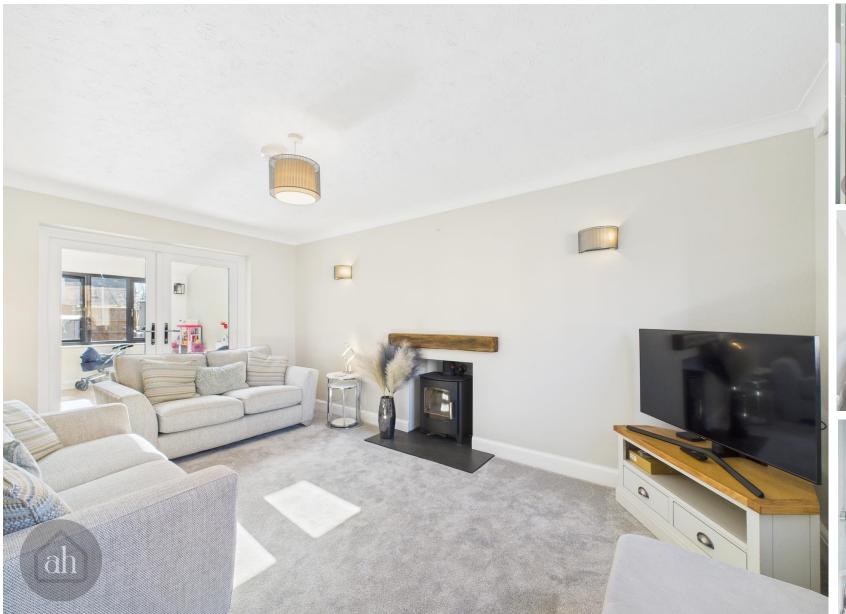

# **Sitting Room**

15' 10" x 10' 4" (4.82m x 3.14m)

Window to front, log burner and french doors to sunroom.