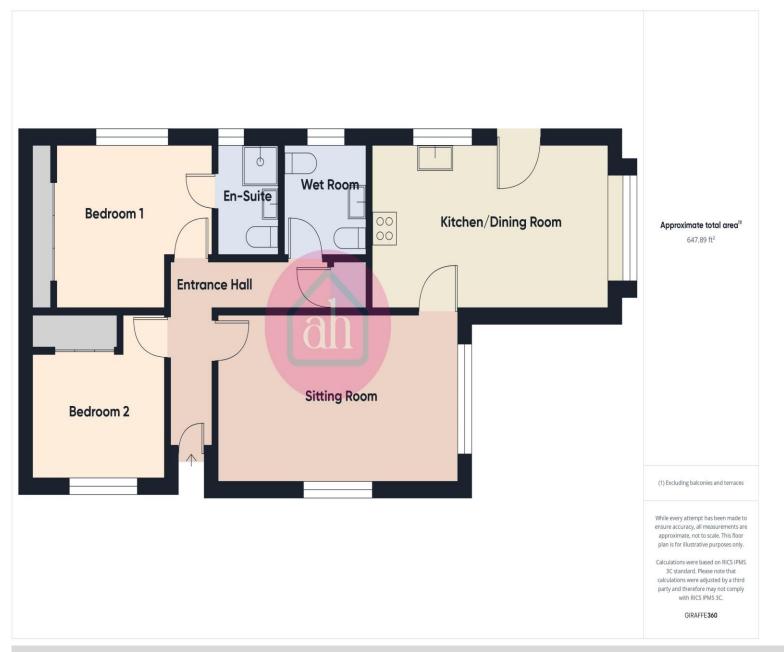

#### **Entrance Hall**

11' 7" x 10' 11" (3.53m x 3.34m) Welcoming entrance with door to side. Storage cupboard and loft access.

#### **Sitting Room**

16' 3" x 9' 9" (4.96m x 2.96m)Generous size room with bay window to front and side enjoying plenty of natural light.Electric fireplace with surround. Two radiators.

#### Kitchen/Dining Room

16' 3" x 9' 6" (4.96m x 2.89m) Stylish well designed kitchen with wall and base cupboard and drawer units and ample worktop over. Inset sink and drainer. Integrated appliances including washing machine, dishwasher and full fridge freezer. Built in double oven and a gas hob with extractor fan over. Bay window to front, window to side and door to front. Dining area and radiator.

## Bedroom 1

10' 4" x 9' 7" (3.16m x 2.92m) Well-proportioned double room with fitted wardrobes. Window to side and radiator.

#### **En-Suite**

6' 6" x 4' 5" (1.97m x 1.34m) Stylish suite with WC and vanity wash basin. Corner shower cubicle with shower head over and feature tiles surround. Radiator.

# Bedroom 2

9' 6" x 9' 4" (2.89m x 2.84m) Double room with fitted wardrobes. Window to side. Radiator

# Wet Room

6' 5" x 5' 6" (1.96m x 1.68m) Modern suite, WC and vanity wash basin. Shower head with feature tiled wall surround. Window to side and heated towel rail.