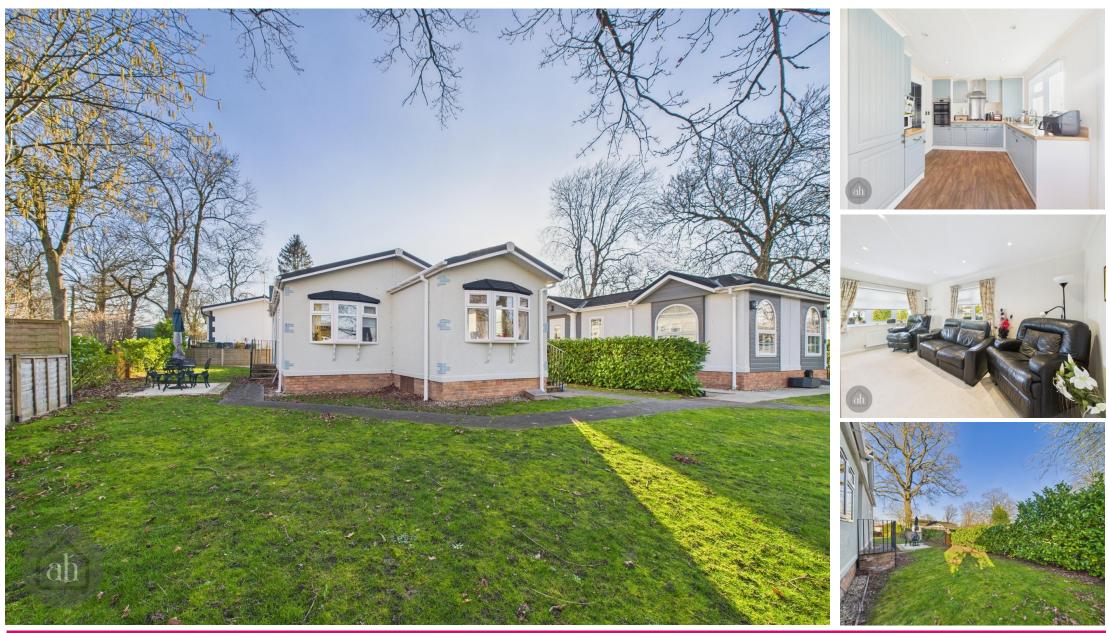

# allhomes

Enjoy this charming two-bedroom detached park home on a popular residential park for the over 50's. The property has spacious accommodation throughout. A welcoming sitting room with bay window, stylish well designed kitchen and dining area. Two double bedrooms with fitted wardrobes. Main bedroom having an ensuite and an additional wet room. Being one of the larger homes on the site there is plenty on offer and located towards the front of the park on a large plot which backs on to an open green. Delightful garden with shed and off-street parking. This is a lovely home and must be seen!

#### **Sitting Room**

16' 3" x 9' 9" (4.96m x 2.96m)Generous size room with bay window to front and side enjoying plenty of natural light.Electric fireplace with surround. Two radiators.

#### Front Garden

Pathway leading to the front with a lawned area and patio seating area with view over green space. Bordered by an established hedge.

## **Rear Garden**

Mainly laid to lawn and bordered by mature shrubs. Shed for storage