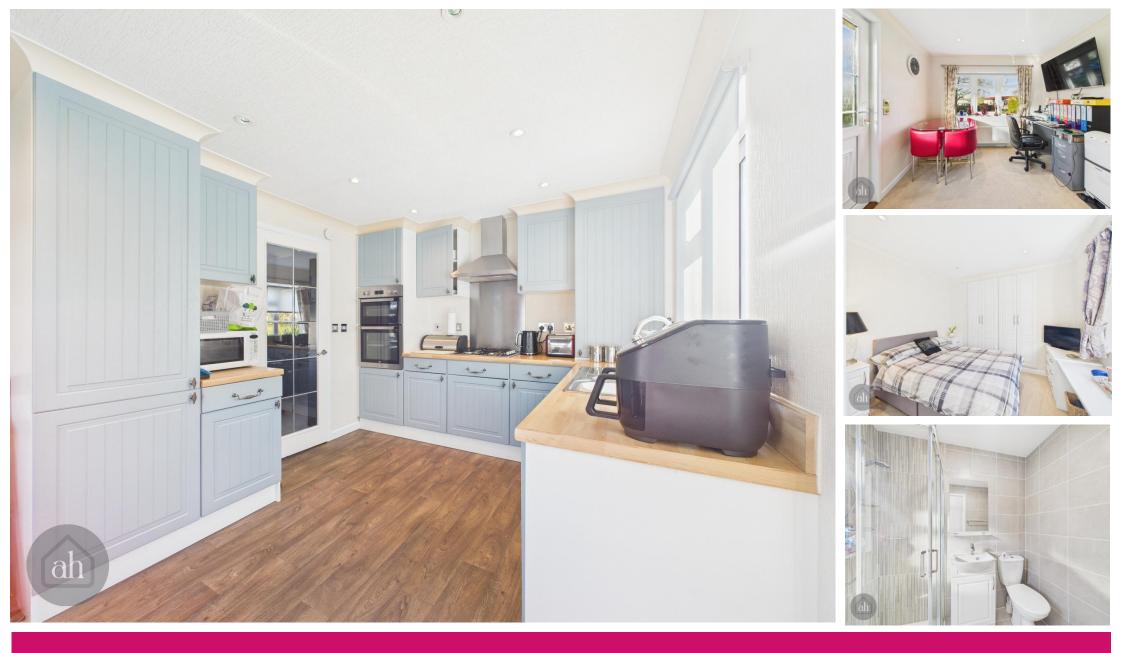

#### Kitchen/Dining Room

16' 3" x 9' 6" (4.96m x 2.89m) Stylish well designed kitchen with wall and base cupboard and drawer units and ample worktop over. Inset sink and drainer. Integrated appliances including washing machine, dishwasher and full fridge freezer. Built in double oven and a gas hob with extractor fan over. Bay window to front, window to side and door to front. Dining area and radiator.

## Bedroom 1

10' 4" x 9' 7" (3.16m x 2.92m) Well-proportioned double room with fitted wardrobes. Window to side and radiator.

#### **En-Suite**

6' 6" x 4' 5" (1.97m x 1.34m) Stylish suite with WC and vanity wash basin. Corner shower cubicle with shower head over and feature tiles surround. Radiator.

# Bedroom 2

9' 6" x 9' 4" (2.89m x 2.84m) Double room with fitted wardrobes. Window to side. Radiator

# Wet Room

6' 5" x 5' 6" (1.96m x 1.68m) Modern suite, WC and vanity wash basin. Shower head with feature tiled wall surround. Window to side and heated towel rail.