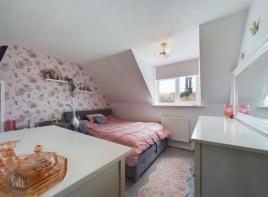

## **Bedroom 1**

11' 5" x 10' 2" (3.48m x 3.10m)

A good size room with built in storage and lovely countryside views.

#### Bedroom 2

14' 6" x 9' 5" (4.42m x 2.87m) With built in double wardrobe.