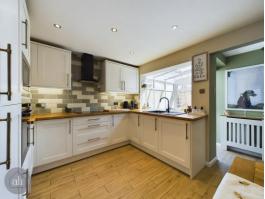

# **Kitchen/Dining Room**

14' 6" x 10' 0" (4.42m x 3.05m)

Modern shaker style kitchen with a good range of wall and base cupboard and drawer units. Ample work surfaces and inset sink and drainer. Built in appliances include, fridge freezer, induction hob and extractor over, built in microwave and oven. A breakfast eating area links to the conservatory with doors leading out to the pretty garden.