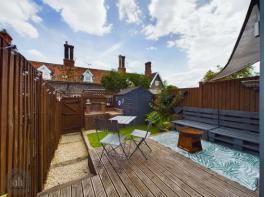

## **Rear Garden**

The charming south facing rear garden is enclosed by fencing. Laid to lawn with raised decking area and a brick built BBQ. Rear garden gate.