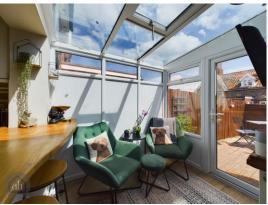

# Conservatory

7' 6"  $\times$  6' 1" (2.28m  $\times$  1.85m) Glazed roof and doors leading to the garden.