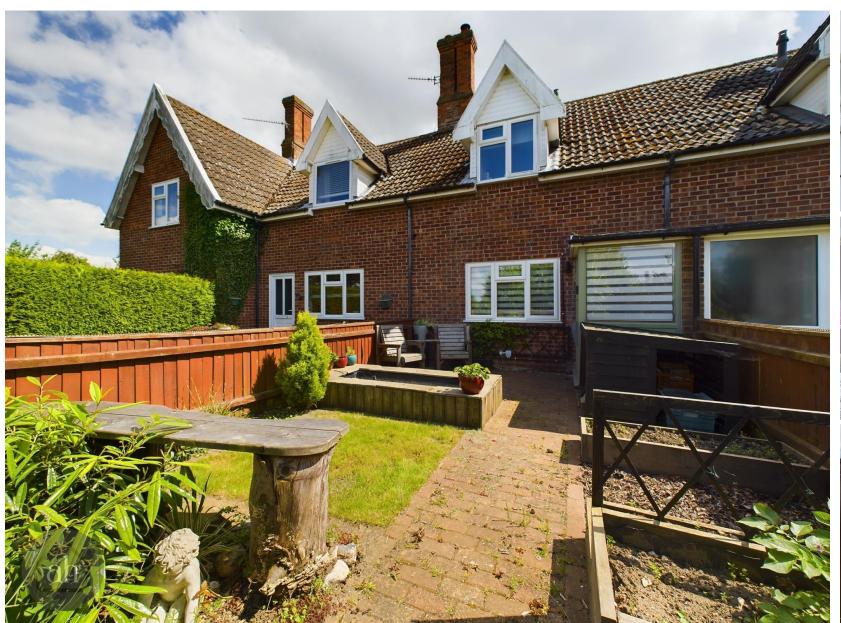

## **Rear Garden**

The charming south facing rear garden is enclosed by fencing. Laid to lawn with raised decking area and a brick built BBQ. Rear garden gate.

## Garage

17' 0" x 8' 7" (5.18m x 2.61m)

On block with up and over door and parking.

Consumer Protection from Unfair Trading Regulations 2008 We have not tested any apparatus, equipment, fixtures, fittings or services and so cannot verify that they are in working order or fit for purpose. You are advised to obtain verification from your solicitor or surveyor. References to the tenure of a property are based on information supplied by the seller. We have not had sight of the title documents and a buyer is advised to obtain verification from their solicitor. Items shown in photographs are not included unless specifically mentioned within the sales particulars, but may be available by separate negotiation. We advise you to book an appointment to view before embarking on any journey to see a property, and check its availability.