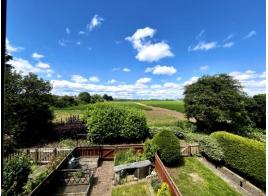

## **Rear Garden**

The charming south facing rear garden is enclosed by fencing. Laid to lawn with raised decking area and a brick built BBQ. Rear garden gate.