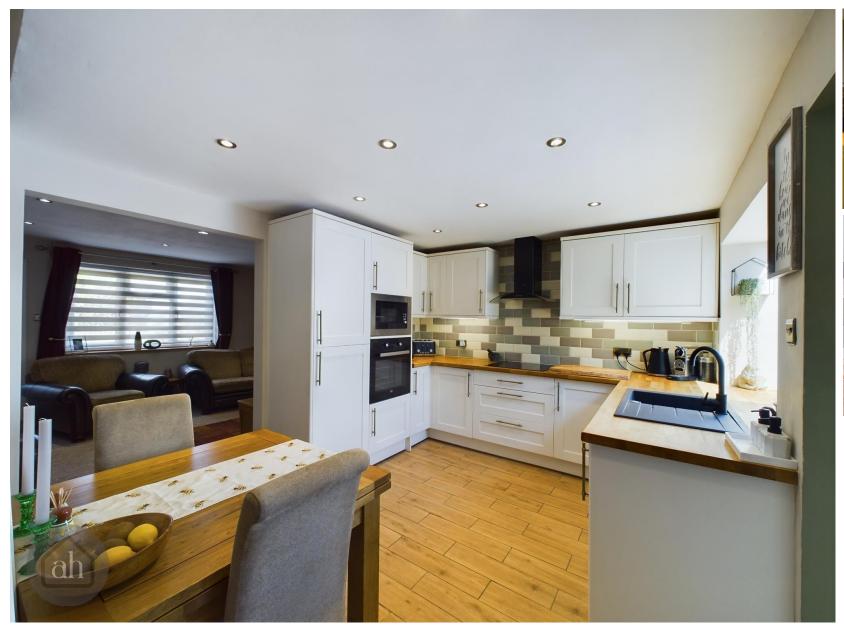

# **Kitchen/Dining Room**

14' 6" x 10' 0" (4.42m x 3.05m)

Modern shaker style kitchen with a good range of wall and base cupboard and drawer units. Ample work surfaces and inset sink and drainer. Built in appliances include, fridge freezer, induction hob and extractor over, built in microwave and oven. A breakfast eating area links to the conservatory with doors leading out to the pretty garden.