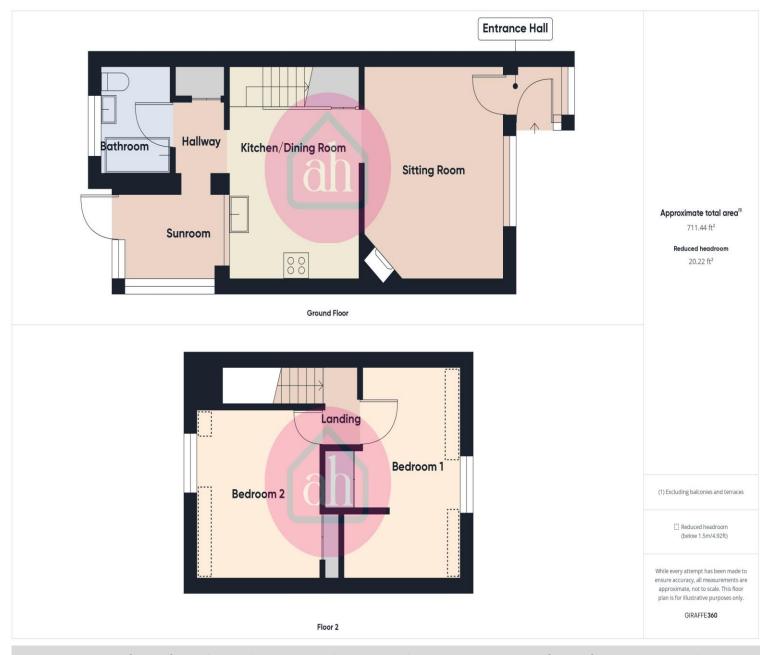

#### **Entrance Porch**

3' 9" x 3' 8" (1.14m x 1.12m) Main front door

# **Sitting Room**

14' 6" x 10' 10" (4.42m x 3.30m)

A comfortable room with attractive log burner and brick hearth. Window to front aspect.

# **Kitchen/Dining Room**

14' 6" x 10' 0" (4.42m x 3.05m)

Modern shaker style kitchen with a good range of wall and base cupboard and drawer units. Ample work surfaces and inset sink and drainer. Built in appliances include, fridge freezer, induction hob and extractor over, built in microwave and oven. A breakfast eating area links to the conservatory with doors leading out to the pretty garden.

# Conservatory

7' 6"  $\times$  6' 1" (2.28m  $\times$  1.85m) Glazed roof and doors leading to the garden.

# Rear Hall

With airing cupboard

## **Bathroom**

7' 3" x 5' 4" (2.21m x 1.62m)

Modern suite comprising bath with shower over, pedestal wash basin, WC and ladder radiator. Window to rear.

#### First Floor

# Landing

5' 4" x 2' 9" (1.62m x 0.84m) Loft access and storage.

## **Bedroom 1**

11' 5" x 10' 2" (3.48m x 3.10m)

A good size room with built in storage and lovely countryside views.

#### Bedroom 2

14' 6" x 9' 5" (4.42m x 2.87m) With built in double wardrobe.