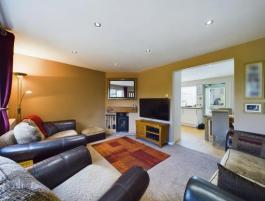

# **Sitting Room**

14' 6" x 10' 10" (4.42m x 3.30m)

A comfortable room with attractive log burner and brick hearth. Window to front aspect.