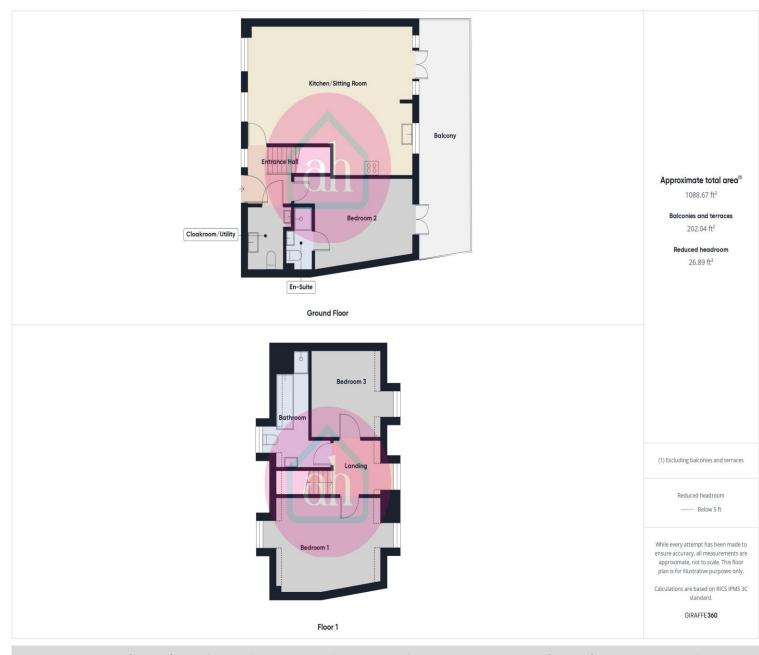

#### **Entrance Hall**

7' 2" x 6' 11" (2.19m x 2.12m)

Welcoming entrance with stairs to first floor. Window to front and radiator.

# Kitchen/Sitting Room

23' 9" x 17' 10" (7.25m x 5.43m)

Open plan modern kitchen with matching wall and base cupboard and drawer units with worktop over. Inset sink and drainer. Integrated appliances including full fridge freezer and dishwasher. A gas hob with extractor fan over and electric oven. Adjoining is a space for dining and a spacious sitting area with a mounted electric fireplace. Windows to rear and duel windows to front. Double doors leading to the balcony. Two radiators.

## Cloakroom/Utility

7' 9" x 6' 4" (2.37m x 1.93m)

Matching wall and base cupboards with worktop over. An inset sink and drainer. Space for washing maching. WC, wash basin and radiator.

### **Bedroom 1**

19' 3" x 11' 10" (5.86m x 3.60m)

Generous double room with window to front and rear offering lots of natural light. Radiator

## **En-Suite**

7' 9" x 3' 10" (2.36m x 1.17m)

Modern suite with WC, wash basin. Tiled shower cubicle with waterfall shower head and handheld shower head. Heated towel rail.

## Landing

8' 10" x 6' 6" (2.69m x 1.99m)

Velux skylight, window to rear and radiator.

#### **Bedroom 2**

16' 10" x 11' 5" (5.13m x 3.47m)

#### **Bedroom 3**

11' 11" x 10' 7" (3.64m x 3.23m)

Double room with window to rear. Loft access and radiator.

#### **Bathroom**

14' 2" x 10' 0" (4.32m x 3.04m)

Modern suite with WC and wash basin. Bath and separate shower cubicle with shower head over. Window to front, Heated towel rail.

# **Balcony**

27' 3" x 7' 8" (8.30m x 2.34m)

Large south facing balcony laid to patio ready to become a vibrant entertaining space for family and friends.