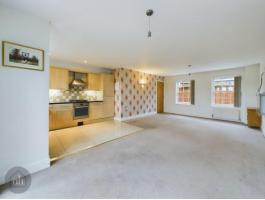

# Kitchen/Sitting Room

23' 9" x 17' 10" (7.25m x 5.43m)

Open plan modern kitchen with matching wall and base cupboard and drawer units with worktop over. Inset sink and drainer. Integrated appliances including full fridge freezer and dishwasher. A gas hob with extractor fan over and electric oven. Adjoining is a space for dining and a spacious sitting area with a mounted electric fireplace. Windows to rear and duel windows to front. Double doors leading to the balcony. Two radiators.