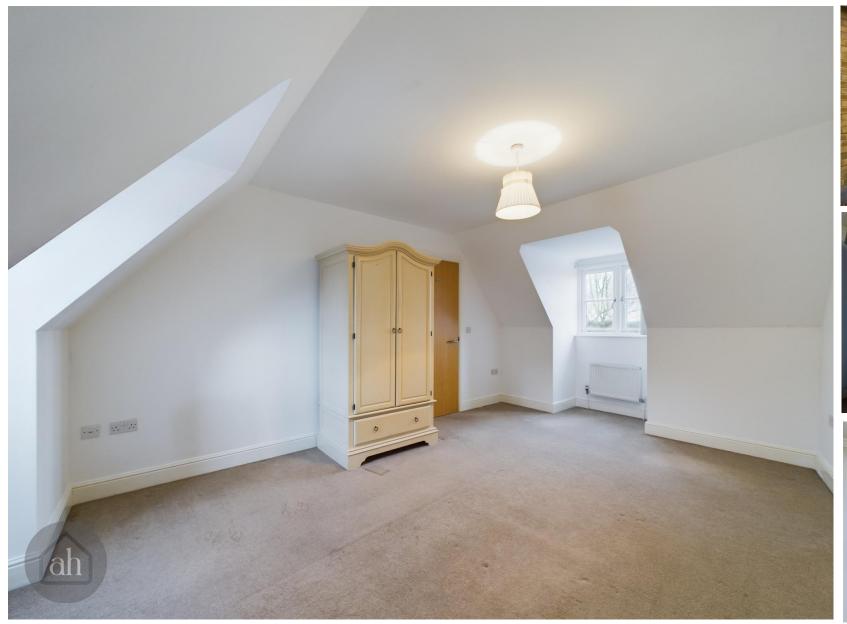

### **Bedroom 1**

19' 3" x 11' 10" (5.86m x 3.60m)

Generous double room with window to front and rear offering lots of natural light. Radiator