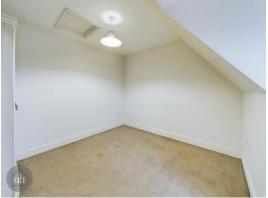

#### **Bedroom 3**

11' 11" x 10' 7" (3.64m x 3.23m)

Double room with window to rear. Loft access and radiator.