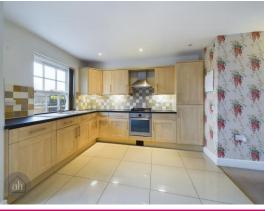

# Kitchen/Sitting Room

23' 9" x 17' 10" (7.25m x 5.43m)

Open plan modern kitchen with matching wall and base cupboard and drawer units with worktop over. Inset sink and drainer. Integrated appliances including full fridge freezer and dishwasher. A gas hob with extractor fan over and electric oven. Adjoining is a space for dining and a spacious sitting area with a mounted electric fireplace. Windows to rear and duel windows to front. Double doors leading to the balcony. Two radiators.