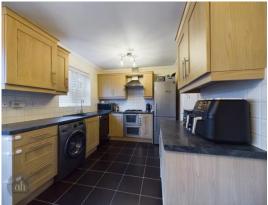

# Kitchen/Breakfast Room

17' 7" x 8' 10" (5.37m x 2.68m)

Modern kitchen with matching wall and base cupboard and drawer units with ample work surface over, inset sink with drainer. Oven with gas hob and extractor fan over. Space for washing machine and full fridge feezer. French door leading to the garden. Window to rear aspect and radiator.