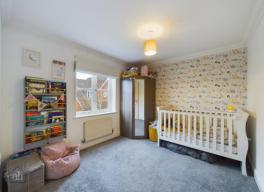

## **Bedroom 3**

8' 9" x 7' 4" (2.67m x 2.24m)

Window to rear aspect. Radiator.