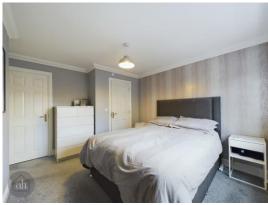

## **Bedroom 1**

12' 3" x 10' 10" (3.73m x 3.30m)

Double room with fitted cupboard. Window to rear aspect. Radiator.