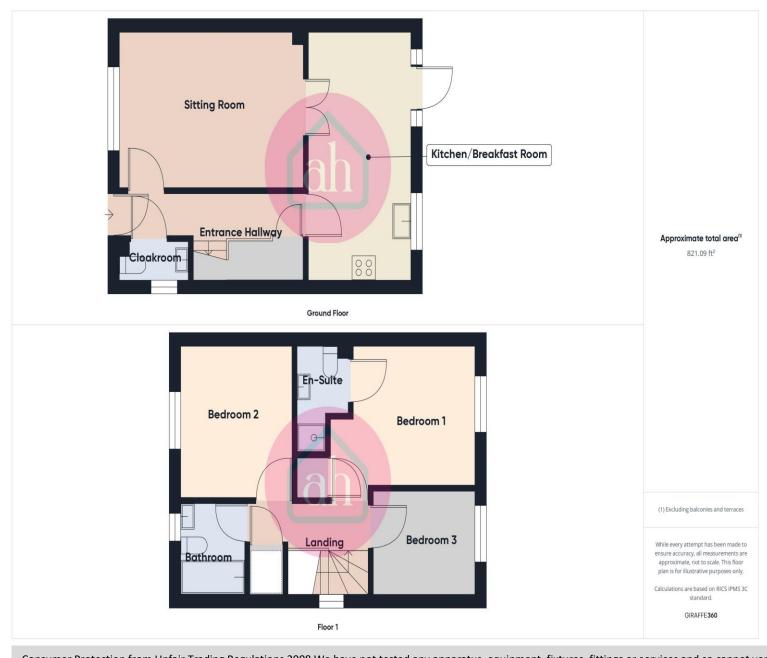

## **Entrance Hall**

10' 10" x 3' 5" (3.30m x 1.05m)

Bright welcoming entrance with understair storage, stairs to first floor. Radiator

# Cloakroom

5' 9" x 3' 0" (1.75m x 0.91m)

Stylish with wood panelling and feature tiled floor. WC and vanity sink unit. Window to side aspect. Radiator

# **Sitting Room**

15' 8" x 10' 11" (4.78m x 3.34m)

Well presented room with feature inset gas fire and surround. Double doors opening to the kitchen. Window to front aspect. Radiator.

# Kitchen/Breakfast Room

17' 7" x 8' 10" (5.37m x 2.68m)

Modern kitchen with matching wall and base cupboard and drawer units with ample work surface over, inset sink with drainer. Oven with gas hob and extractor fan over. Space for washing machine and full fridge feezer. French door leading to the garden. Window to rear aspect and radiator.

## Landing

9' 10" x 6' 8" (3.00m x 2.03m)

Bright and airy with a window to side aspect. Airing cupboard and loft access.

## **Bedroom 1**

12' 3" x 10' 10" (3.73m x 3.30m)

Double room with fitted cupboard. Window to rear aspect. Radiator.

## **En-Suite**

7' 8" x 4' 4" (2.34m x 1.33m)

Stylish suite with WC, vanity sink unit. Shower cubicle with waterfall shower head over. Feature floor and wall tiles. Heated towel rail.

#### **Bedroom 2**

10' 8" x 9' 6" (3.24m x 2.89m)

Double room with window to front aspect. Radiator.

## **Bedroom 3**

8' 9" x 7' 4" (2.67m x 2.24m)

Window to rear aspect. Radiator.

#### **Bathroom**

6' 8" x 5' 6" (2.04m x 1.68m)

Modern suite with WC, vanity sink unit. Bath with waterfall shower head over. Feature wall and floor tiles. Window to front aspect. Heated towel rail.