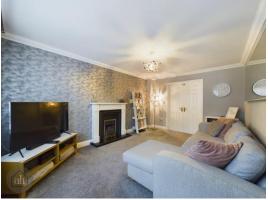

# **Sitting Room**

15' 8" x 10' 11" (4.78m x 3.34m)

Well presented room with feature inset gas fire and surround. Double doors opening to the kitchen. Window to front aspect. Radiator.