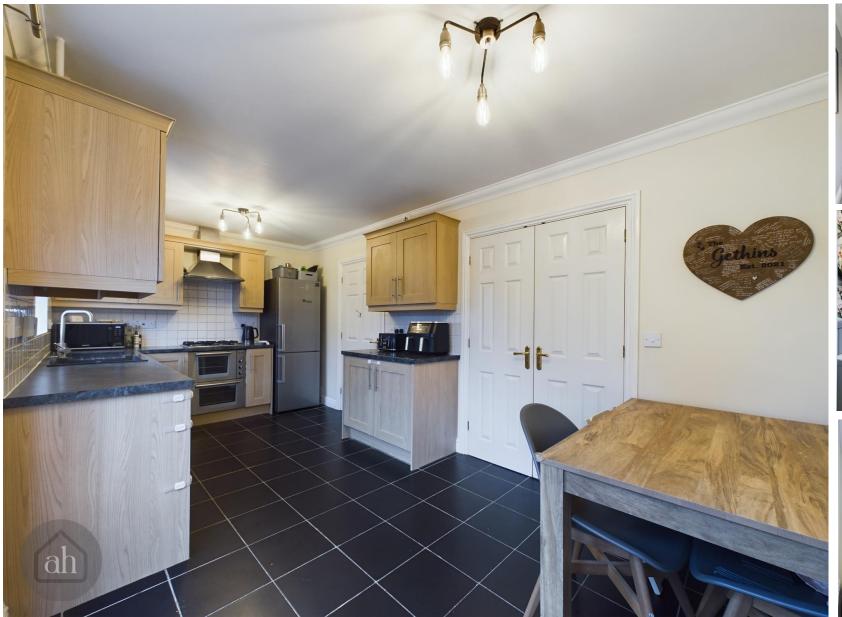

# Kitchen/Breakfast Room

17' 7" x 8' 10" (5.37m x 2.68m)

Modern kitchen with matching wall and base cupboard and drawer units with ample work surface over, inset sink with drainer. Oven with gas hob and extractor fan over. Space for washing machine and full fridge feezer. French door leading to the garden. Window to rear aspect and radiator.