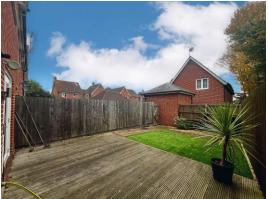

## Rear Garden

Enclosed garden with fencing, a good size decking seating area for entertaining. With artificial lawn for low maintenance. Pathway leading to gate access