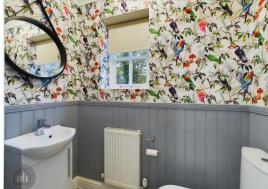

# Cloakroom

5' 9" x 3' 0" (1.75m x 0.91m)

Stylish with wood panelling and feature tiled floor. WC and vanity sink unit. Window to side aspect. Radiator