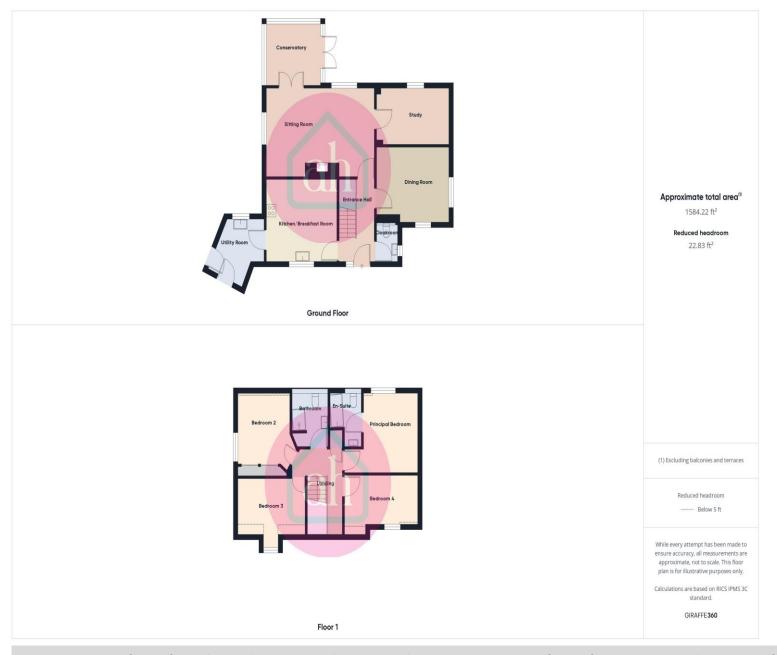

# allhomes

This impressive detached family home, situated on the village outskirts, offers a peaceful semi-rural lifestyle with beautiful views over farmland. Set in approximately one-third of an acre, the property features well-maintained and established gardens. Inside, the home is tastefully presented, with upgraded and flowing spaces throughout. The modern, stylish kitchen/breakfast room is complemented by a utility room and an expansive dining room perfect for entertaining. The welcoming sitting room, complete with a log burner, opens to both the study and conservatory. Upstairs, a galleried landing leads to the principal bedroom with an en-suite, alongside three additional double bedrooms and a modern family bathroom. A double garage and a sweeping gravel driveway offer abundant parking for this private residence. This exceptional property and setting must be seen to be appreciated.

#### **Entrance Hall**

12' 10" x 3' 7" (3.9m x 1.10m)

Welcoming entrance with stairs to first floor and understair storage area. Window to front and radiator

#### Cloakroom

5' 11" x 3' 7" (1.8m x 1.1m)

Modern suite with WC, vanity sink unit. Window to side and radiator.

#### Kitchen/Breakfast Room

12' 5" x 7' 2" (3.79m x 2.19m)

Modern, stylish shaker style kitchen with matching wall and base cupboard and drawer units with ample preparation surfaces. Inset sink and drainer with mixer taps and a water softener. Built in double oven and electric hob with extractor fan over. Dishwasher to remain and space for fridge freezer. Window to front and radiator.

## **Utility Room**

10' 5" x 7' 2" (3.18m x 2.19m)

Useful room with wall and base cupboards and worktop over. Inset sink and drainer and space for appliances. Window to rear, stable style door to garden and personal door garage. Radiator.

# **Dining Room**

13' 1" x 11' 8" (4.00m x 3.56m)

Spacious dual aspect room with radiator.

# **Sitting Room**

19' 3" x 12' 10" (5.86m x 3.91m)

Generous size sitting room with attractive brick fireplace and inset Jotul log burner. Double aspect windows to the rear offering an abundance of natural light. Doors leading into the conservatory. Radiator.

# Study

12' 3" x 8' 5" (3.73m x 2.57m)

Good size room with views of the garden. Radiator.

# Conservatory

11' 3" x 9' 7" (3.44m x 2.92m)

Delightful room with views and double doors leading to the garden.

# **Galleried landing**

11' 7" x 9' 4" (3.54m x 2.84m)

Feature landing with velux window and airing cupboard. Access to loft space.

## **Principal Bedroom**

13' 0" x 12' 8" (3.97m x 3.85m)

Spacious double room with window to the rear and radiator.

# **En-Suite**

8' 7" x 5' 6" (2.620m x 1.670m)

Stylish suite with WC, vanity sink unit. Bath with waterfall shower over and separate handheld shower head. Heated towel rail. Velux window to rear.

#### **Bedroom 2**

11' 4" x 9' 9" (3.46m x 2.98m)

Double room with double fitted wardrobes offering ample storage. Window to rear. Radiator.

#### Bedroom 3

12' 4" x 7' 6" (3.76m x 2.28m)

Double room with window to front. Radiator.

#### **Bedroom 4**

13' 2" x 7' 6" (4.01m x 2.29m)

Good size room with fitted double mirror wardrobes. Window to front. Radiator.

#### Bathroom

8' 6" x 6' 4" (2.60m x 1.94m)

Contemporary suite with WC, vanity sink unit. Separate shower cubicle with waterfall shower over and handheld shower head. Heated towel rail. Velux window to the rear.