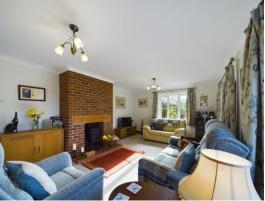

# **Sitting Room**

19' 3" x 12' 10" (5.86m x 3.91m)

Generous size sitting room with attractive brick fireplace and inset Jotul log burner. Double aspect windows to the rear offering an abundance of natural light. Doors leading into the conservatory. Radiator.