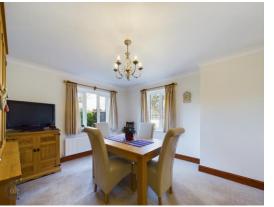

# **Dining Room**

13' 1" x 11' 8" (4.00m x 3.56m)

Spacious dual aspect room with radiator.