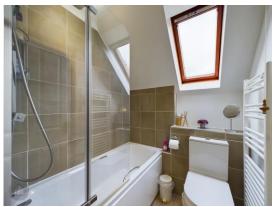

# **En-Suite**

8' 7" x 5' 6" (2.620m x 1.670m)

Stylish suite with WC, vanity sink unit. Bath with waterfall shower over and separate handheld shower head. Heated towel rail. Velux window to rear.

#### Bathroom

8' 6" x 6' 4" (2.60m x 1.94m)

Contemporary suite with WC, vanity sink unit. Separate shower cubicle with waterfall shower over and handheld shower head. Heated towel rail. Velux window to the rear.