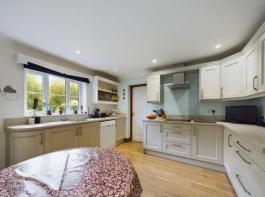

#### Kitchen/Breakfast Room

12' 5" x 7' 2" (3.79m x 2.19m)

Modern, stylish shaker style kitchen with matching wall and base cupboard and drawer units with ample preparation surfaces. Inset sink and drainer with mixer taps and a water softener. Built in double oven and electric hob with extractor fan over. Dishwasher to remain and space for fridge freezer. Window to front and radiator.