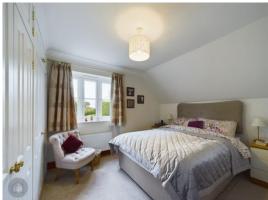

## **Principal Bedroom**

13' 0" x 12' 8" (3.97m x 3.85m)

Spacious double room with window to the rear and radiator.

#### **Bedroom 2**

11' 4" x 9' 9" (3.46m x 2.98m)

Double room with double fitted wardrobes offering ample storage. Window to rear. Radiator.

#### Bedroom 3

12' 4" x 7' 6" (3.76m x 2.28m)

Double room with window to front. Radiator.

#### **Bedroom 4**

13' 2" x 7' 6" (4.01m x 2.29m)

Good size room with fitted double mirror wardrobes. Window to front. Radiator.