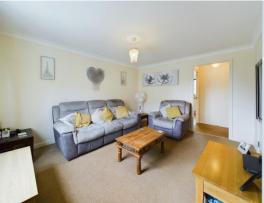

# **Sitting Room**

13' 10" x 11' 6" (4.204m x 3.500m) Good size room with a useful understairs storage. Window to front and radiator.