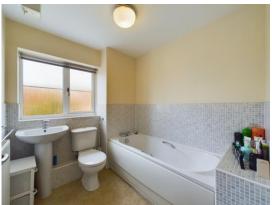

#### **Bathroom**

7' 10" x 6' 7" (2.386m x 2.019m) Suite comprising of WC, bath and sink. Window to rear and radiator.