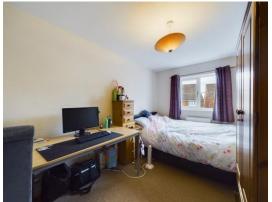

#### **Bedroom 2**

12' 9" x 8' 5" (3.882m x 2.571m) Good size room with window to rear and radiator

#### **Bedroom 3**

13' 9" x 8' 5" (4.179m x 2.566m) Double room with window to front and radiator.