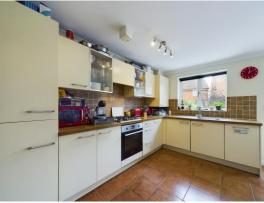

# **Kitchen/Dining Room**

15' 2" x 12' 8" (4.633m x 3.849m)

Spacious kitchen with matching wall and base cupboard and drawer units with ample work top over. Inset sink and drainer, gas ring hob and electric oven. Integrated dish washer, washing machine and fridge freezer. Space for a dining table, window to rear and double doors to the rear garden. Radiator.