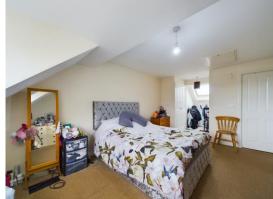

## **Bedroom 1**

22' 9" x 11' 7" (6.923m x 3.531m) Spacious main bedroom with double fitted wardrobes and storage cupboard. Skylight, window to front and radiator.