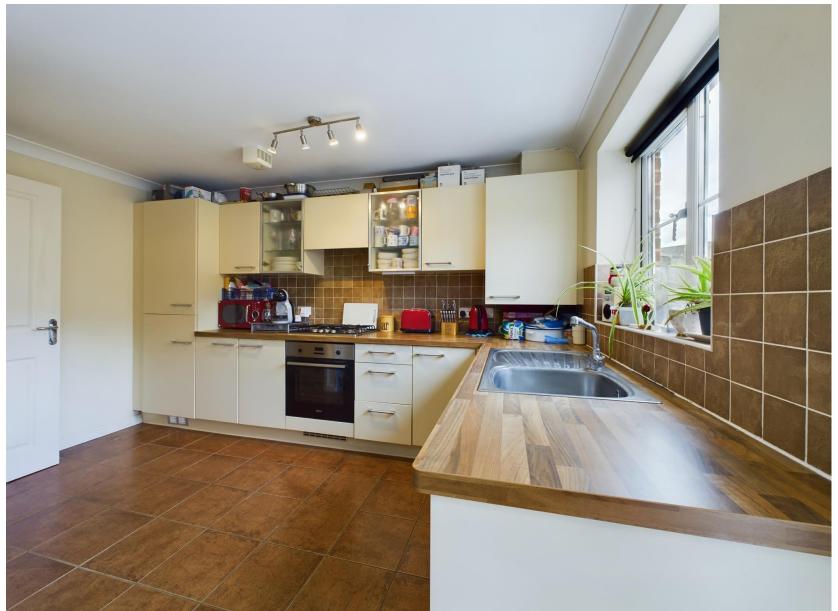

# **Kitchen/Dining Room**

15' 2" x 12' 8" (4.633m x 3.849m)

Spacious kitchen with matching wall and base cupboard and drawer units with ample work top over. Inset sink and drainer, gas ring hob and electric oven. Integrated dish washer, washing machine and fridge freezer. Space for a dining table, window to rear and double doors to the rear garden. Radiator.