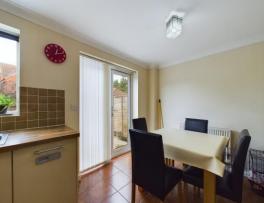

# **Kitchen/Dining Room**

15' 2" x 12' 8" (4.633m x 3.849m)

Spacious kitchen with matching wall and base cupboard and drawer units with ample work top over. Inset sink and drainer, gas ring hob and electric oven. Integrated dish washer, washing machine and fridge freezer. Space for a dining table, window to rear and double doors to the rear garden. Radiator.