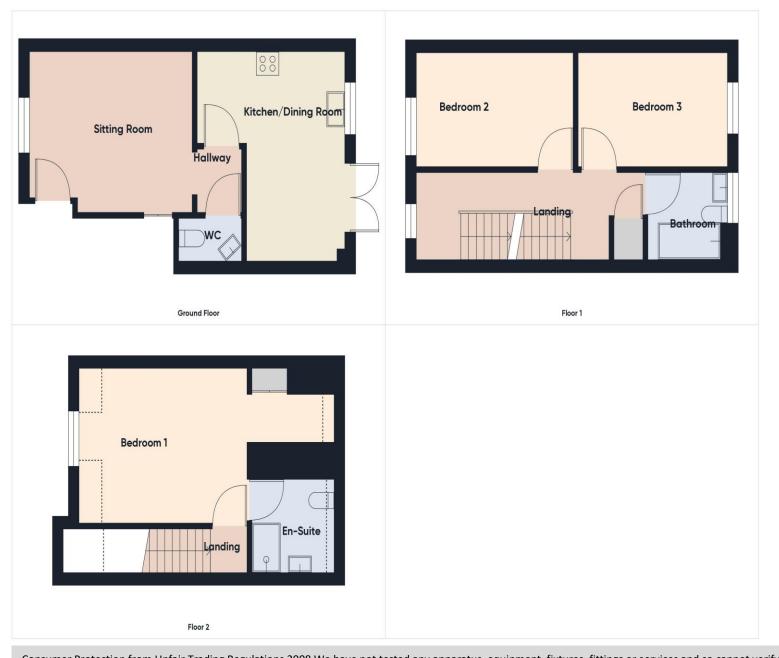

#### **Entrance Hall**

4' 6" x 4' 5" (1.383m x 1.345m) Stairs leading to first floor.

#### **Inner Hall**

4' 6" x 3' 9" (1.363m x 1.153m) Leading to kitchen/dining room

#### Cloakroom

5' 7" x 3' 6" (1.696m x 1.065m) WC, wash basin sink and radiator.

# **Kitchen/Dining Room**

15' 2" x 12' 8" (4.633m x 3.849m)

Spacious kitchen with matching wall and base cupboard and drawer units with ample work top over. Inset sink and drainer, gas ring hob and electric oven. Integrated dish washer, washing machine and fridge freezer. Space for a dining table, window to rear and double doors to the rear garden. Radiator.

# **Sitting Room**

13' 10" x 11' 6" (4.204m x 3.500m) Good size room with a useful understairs storage. Window to front and radiator.

## First Floor Landing

19' 5" x 6' 7" (5.908m x 2.002m) Airing cupboard with window to front and radiator.

#### **Bedroom 2**

12' 9" x 8' 5" (3.882m x 2.571m) Good size room with window to rear and radiator

#### **Bedroom 3**

13' 9" x 8' 5" (4.179m x 2.566m) Double room with window to front and radiator.

#### **Bathroom**

7' 10" x 6' 7" (2.386m x 2.019m) Suite comprising of WC, bath and sink. Window to rear and radiator.

## **Second Floor Landing**

3' 5" x 3' 1" (1.045m x 0.951m) Stairs leading to main bedroom.

## **Bedroom 1**

22' 9" x 11' 7" (6.923m x 3.531m) Spacious main bedroom with double fitted wardrobes and storage cupboard. Skylight, window to front and radiator.

## **En-Suite**

7' 3" x 7' 2" (2.207m x 2.195m) Suite comprising WC, sink and shower cubicle and radiator.