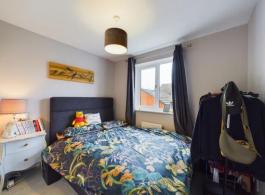

## **Bedroom 1**

12' 1" x 9' 6" (3.68m x 2.90m) Storage cupboard, window to front and radiator.

#### **Bedroom 2**

9' 1" x 7' 7" (2.77m x 2.30m) Window to rear, radiator.

#### **Bedroom 3**

7' 6" x 5' 11" (2.29m x 1.80m) Window to rear, radiator.