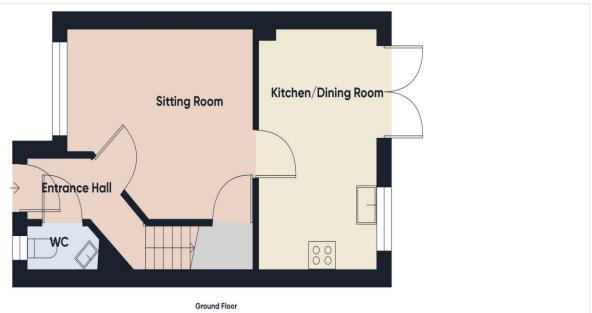

## **Entrance Hall**

8' 6" x 7' 4" (2.58m x 2.23m) Door to living room and radiator

#### Cloakroom

5' 7" x 3' 1" (1.69m x 0.93m) WC, sink, window to front and radiator.

## **Sitting Room**

14' 4" x 12' 1" (4.37m x 3.68m) Good size room with under stair storage. Radiator and window to front.

# Kitchen/Dining Room

15' 3" x 9' 6" (4.66m x 2.90m)

Modern kitchen with ample wall and base, cupboard and drawer units with worktops over. Inset sink and drainer, gas hob and electric oven. Space for washing machine, dishwasher and fridge/freezer. Kitchen space leading to good sized dinning area perfect for entertaining and family living. Window and double doors to rear. Radiator.