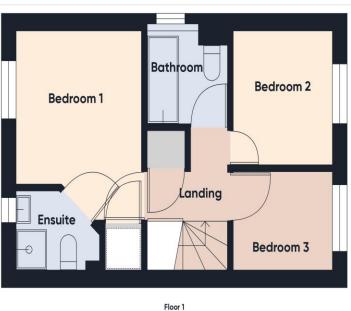

## Landing

8' 11" x 5' 11" (2.73m x 1.81m) Loft access and airing cupboard.

## **Bedroom 1**

12' 1" x 9' 6" (3.68m x 2.90m) Storage cupboard, window to front and radiator.

#### **Ensuite**

6' 4" x 5' 4" (1.926m x 1.63m) Shower, WC and sink. Window to front and heated towel rail.

#### **Bedroom 2**

9' 1" x 7' 7" (2.77m x 2.30m) Window to rear, radiator.

#### **Bedroom 3**

7' 6" x 5' 11" (2.29m x 1.80m) Window to rear, radiator.

#### **Bathroom**

6' 9" x 5' 11" (2.05m x 1.81m)
Bath, WC and sink. Window to side and radiator.