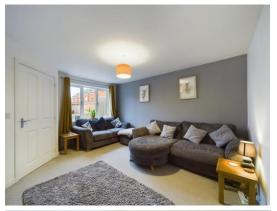

## **Sitting Room**

14' 4" x 12' 1" (4.37m x 3.68m) Good size room with under stair storage. Radiator and window to front.