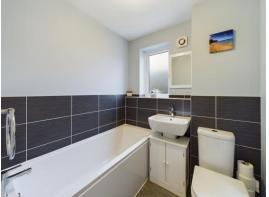

#### **Bathroom**

6' 9" x 5' 11" (2.05m x 1.81m)
Bath, WC and sink. Window to side and radiator.