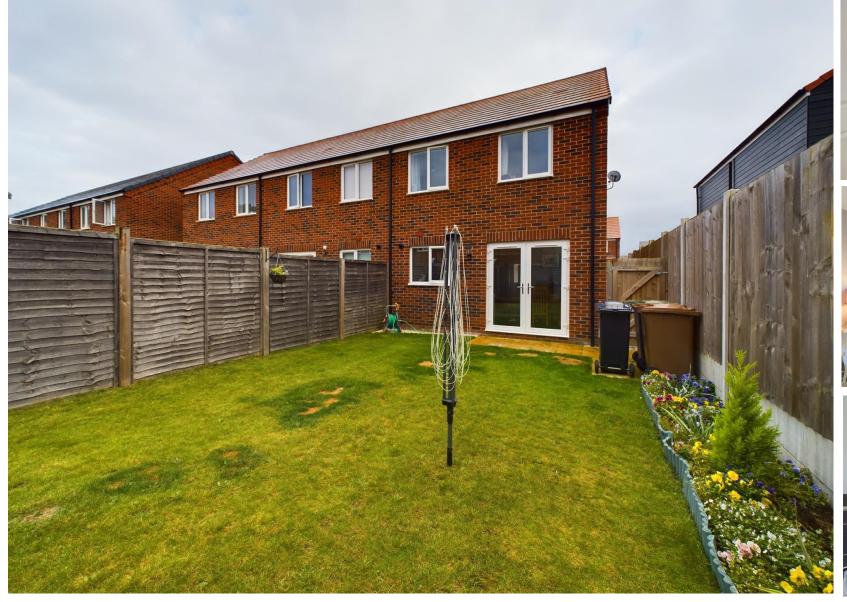

#### Garden

Enclosed garden mainly laid to lawn, decking seating area and shed. Gated access to front.