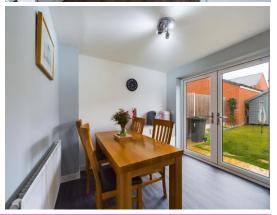

# Kitchen/Dining Room

15' 3" x 9' 6" (4.66m x 2.90m)

Modern kitchen with ample wall and base, cupboard and drawer units with worktops over. Inset sink and drainer, gas hob and electric oven. Space for washing machine, dishwasher and fridge/freezer. Kitchen space leading to good sized dinning area perfect for entertaining and family living. Window and double doors to rear. Radiator.

#### Garden

Enclosed garden mainly laid to lawn, decking seating area and shed. Gated access to front.