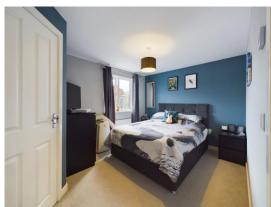

## **Bedroom 1**

12' 1" x 9' 6" (3.68m x 2.90m) Storage cupboard, window to front and radiator.

#### **Bedroom 2**

9' 1" x 7' 7" (2.77m x 2.30m) Window to rear, radiator.

#### **Bedroom 3**

7' 6" x 5' 11" (2.29m x 1.80m) Window to rear, radiator.