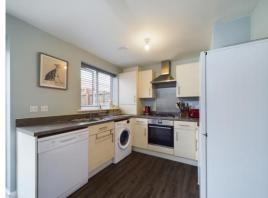

# Kitchen/Dining Room

15' 3" x 9' 6" (4.66m x 2.90m)

Modern kitchen with ample wall and base, cupboard and drawer units with worktops over. Inset sink and drainer, gas hob and electric oven. Space for washing machine, dishwasher and fridge/freezer. Kitchen space leading to good sized dinning area perfect for entertaining and family living. Window and double doors to rear. Radiator.