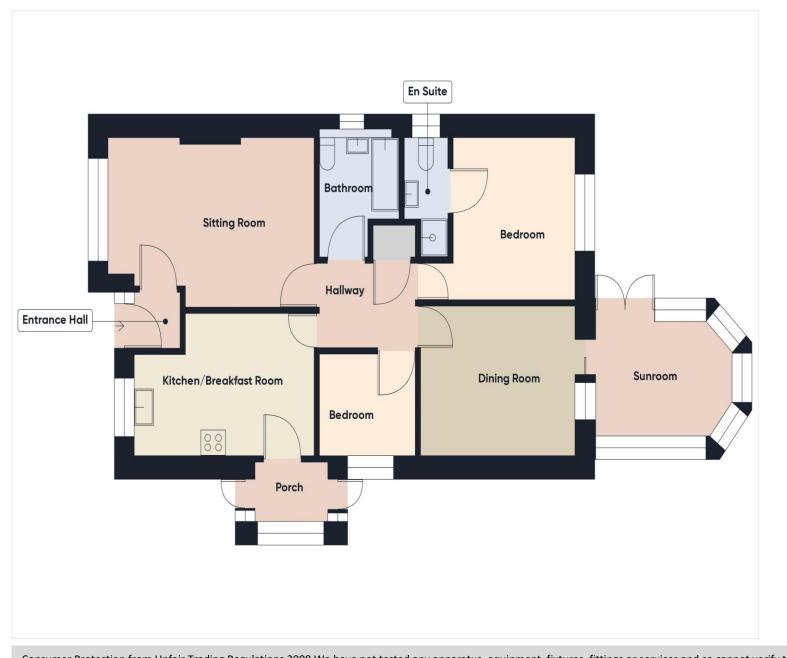

# allhomes

This charming detached three-bedroom bungalow offers spacious and versatile living, perfect for a family or those seeking single-level accommodation. The property features a welcoming kitchen breakfast room and a bright sitting room. The master bedroom boasts an en-suite, while the third bedroom or dining room opens to a delightful conservatory, ideal for enjoying views of the garden year-round. The extensive wrap-around garden is beautifully landscaped with a mix of lawn, a tranquil ornamental pond, a Japanese-inspired section, and raised vegetable beds for gardening enthusiasts. Additionally, the property benefits from a double garage and a generous driveway, providing ample off-road parking.

#### **Entrance Hall**

4' 4" x 3' 9" (1.31m x 1.15m)

Door leading into sitting room. Radiator.

# **Sitting Room**

16' 8" x 11' 9" (5.09m x 3.58m)

Bright sitting room with window to the front. Decommissioned Gas fire with surround. Radiator.

## Kitchen/Breakfast Room

14' 8" x 9' 10" (4.48m x 3.002m)

Fitted Kitchen with range of base, drawer and wall units. Worktop over with inset sink and drainer, water softener. Space for washing machine and fridge freezer. Fitted oven and hob with extractor fan over. Window to front and door into porch. Radiator.

# Conservatory

10' 10" x 8' 2" (3.29m x 2.48m)

Double french doors into rear garden.

# Porch

5' 10" x 4' 4" (1.77m x 1.32m)

Doors to front and side garden.

#### **Inner Hall**

8' 7" x 3' 3" (2.61m x 1.0m) Loft access. Airing cupboard. Radiator.

## **Bedroom 1**

12' 5" x 11' 8" (3.79m x 3.55m)

Double bedroom with fitted wardrobes.

Window to rear. Radiator.

#### **En Suite**

8' 7" x 3' 3" (2.61m x 1.0m)

Wash hand basin, WC and shower. Window to side. Radiator.

#### **Bedroom 3**

7' 9" x 6' 8" (2.36m x 2.04m) Single room with window to side. Radiator.

# **Bedroom 2 / Dining Room**

12' 5" x 9' 10" (3.79m x 3.00m) Sliding patio door into the conservatory. Radiator.

### **Bathroom**

8' 8" x 6' 6" (2.63m x 1.99m)

Bath with shower over, wash hand basin and WC. Window to side. Radiator.