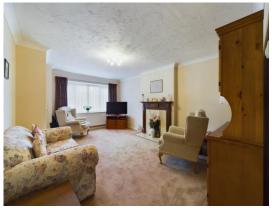

# **Sitting Room**

16' 8" x 11' 9" (5.09m x 3.58m)

Bright sitting room with window to the front. Decommissioned Gas fire with surround. Radiator.