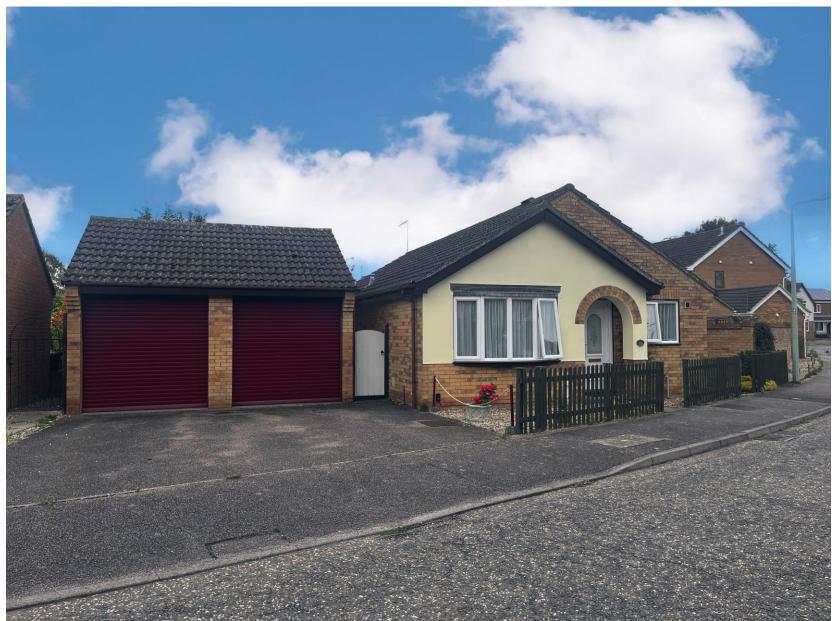

# allhomes

This charming detached three-bedroom bungalow offers spacious and versatile living, perfect for a family or those seeking single-level accommodation. The property features a welcoming kitchen breakfast room and a bright sitting room. The master bedroom boasts an en-suite, while the third bedroom or dining room opens to a delightful conservatory, ideal for enjoying views of the garden year-round. The extensive wrap-around garden is beautifully landscaped with a mix of lawn, a tranquil ornamental pond, a Japanese-inspired section, and raised vegetable beds for gardening enthusiasts. Additionally, the property benefits from a double garage and a generous driveway, providing ample off-road parking.

## Garage

17' 1" x 16' 5" (5.21m x 5.01m)

Double garage with electric doors. Power and light. Pedestrian door into garden.

WWW.EPC4U.COM

Consumer Protection from Unfair Trading Regulations 2008 We have not tested any apparatus, equipment, fixtures, fittings or services and so cannot verify that they are in working order or fit for purpose. You are advised to obtain verification from your solicitor or surveyor. References to the tenure of a property are based on information supplied by the seller. We have not had sight of the title documents and a buyer is advised to obtain verification from their solicitor. Items shown in photographs are not included unless specifically mentioned within the sales particulars, but may be available by separate negotiation. We advise you to book an appointment to view before embarking on any journey to see a property, and check its availability.