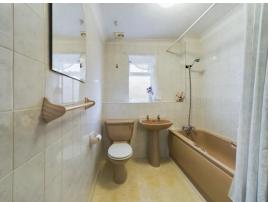

### **Bathroom**

8' 8" x 6' 6" (2.63m x 1.99m)

Bath with shower over, wash hand basin and WC. Window to side. Radiator.