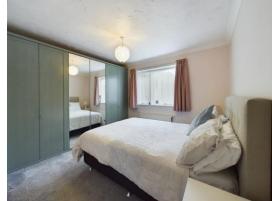

## **Bedroom 1**

12' 5" x 11' 8" (3.79m x 3.55m)

Double bedroom with fitted wardrobes.

Window to rear. Radiator.