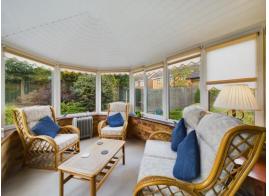

# Conservatory

10' 10" x 8' 2" (3.29m x 2.48m)

Double french doors into rear garden.