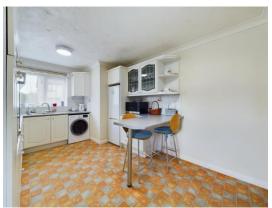

## Kitchen/Breakfast Room

14' 8" x 9' 10" (4.48m x 3.002m)

Fitted Kitchen with range of base, drawer and wall units. Worktop over with inset sink and drainer, water softener. Space for washing machine and fridge freezer. Fitted oven and hob with extractor fan over. Window to front and door into porch. Radiator.