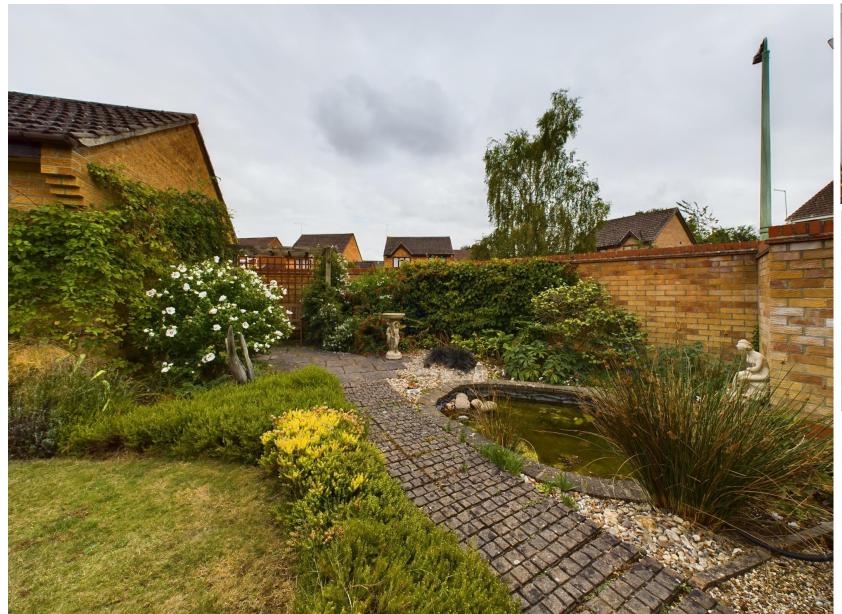

# allhomes

This charming detached three-bedroom bungalow offers spacious and versatile living, perfect for a family or those seeking single-level accommodation. The property features a welcoming kitchen breakfast room and a bright sitting room. The master bedroom boasts an en-suite, while the third bedroom or dining room opens to a delightful conservatory, ideal for enjoying views of the garden year-round. The extensive wrap-around garden is beautifully landscaped with a mix of lawn, a tranquil ornamental pond, a Japanese-inspired section, and raised vegetable beds for gardening enthusiasts. Additionally, the property benefits from a double garage and a generous driveway, providing ample off-road parking.

#### Garden

This beautiful wrap around garden offers a little bit of everything. There is a well maintained lawn with establish flower and shrub borders. An ornamental pond and an interesting Japanese style garden. Raised beds to the side of the property are currently being used as successful vegetable gardens. There is gated access to the front of the property with a pedestrian door into garage.