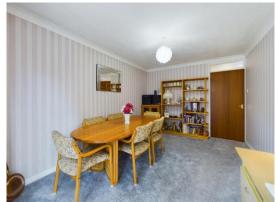

# **Bedroom 2 / Dining Room**

12' 5" x 9' 10" (3.79m x 3.00m) Sliding patio door into the conservatory. Radiator.