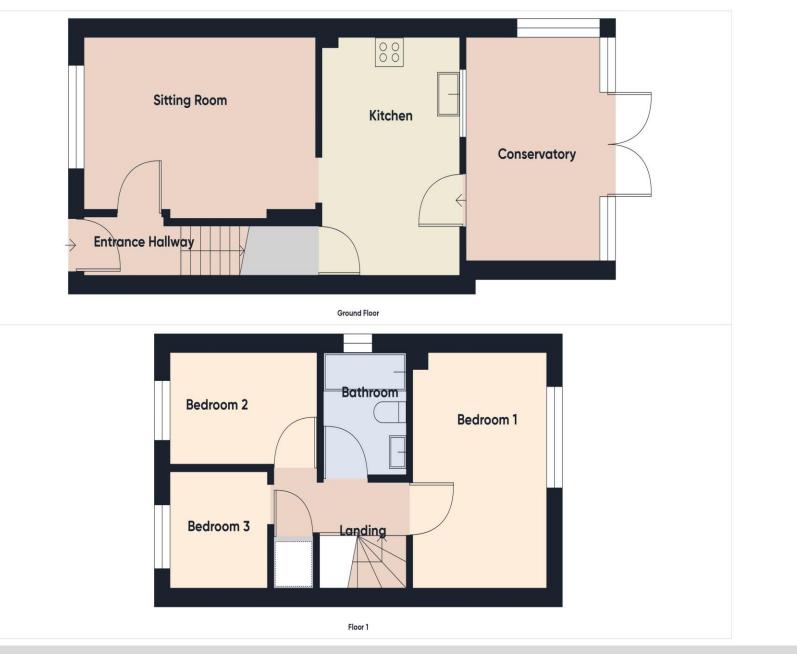

Entrance Hall 5' 6'' x 3' 5'' (1.68m x 1.04m) Stairs leading to first floor, radiator

#### **Sitting Room**

15' 11" x 10' 0" (4.85m x 3.05m) Good size room with window to front, radiator

#### **Kitchen**

13' 8" x 9' 0" (4.16m x 2.74m) Matching wall and base cupboard and drawer units with worktop over. Inset sink and drainer, space for a fridge freezer and free standing oven with extractor hood over. Plumbing for dishwasher and washing machine. Window and door leading to conservatory. Radiator

#### Conservatory

13' 7" x 9' 7" (4.14m x 2.92m) Generous size with French doors leading to the garden, radiator

#### Landing

8' 11" x 6' 4" (2.72m x 1.93m) Loft access, airing cupboard

#### Bedroom 1

13' 9" x 9' 5" (4.19m x 2.87m) Generous size double with window to rear. Radiator

#### Bedroom 2

10' 0" x 6' 5" (3.05m x 1.95m) Good size room with window to front. Radiator

#### **Bedroom 3**

7' 1" x 6' 8" (2.16m x 2.03m) Window to front, radiator

#### **Bathroom**

7' 1" x 5' 9" (2.16m x 1.75m) Suite comprising of WC, vanity unit, bath with shower over. Window to side and heated towel rail.