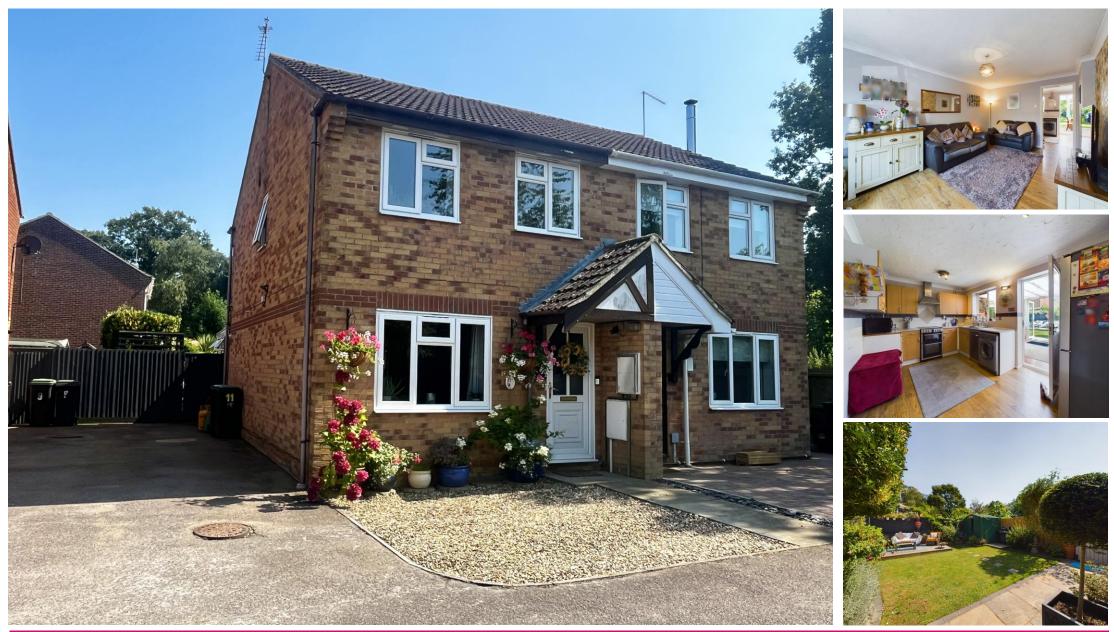

# allhomes

Pyes Meadow, Elmswell, Bury St. Edmunds, Suffolk, IP30 9UF

£260,000 Freehold

Perfect and very well presented 3-bedroom semi-detached home tucked away in a secluded spot. Found in the well served village of Elmswell with plenty of amenities and excellent transport links with a train station and easy A14 access. The property boasts a modern kitchen which leads to the conservatory where you can enjoy views of the garden. On the first floor there are 3 bedrooms and a family bathroom. The garden offers a private enclosed space with a lovely decking seated area, shed and patio area. There is parking on the hardstanding driveway. Viewing is recommended to appreciate the full accommodation.

#### **Front Garden**

Shingle front garden offering low maintenance, driveway to side of property with gate access to rear.