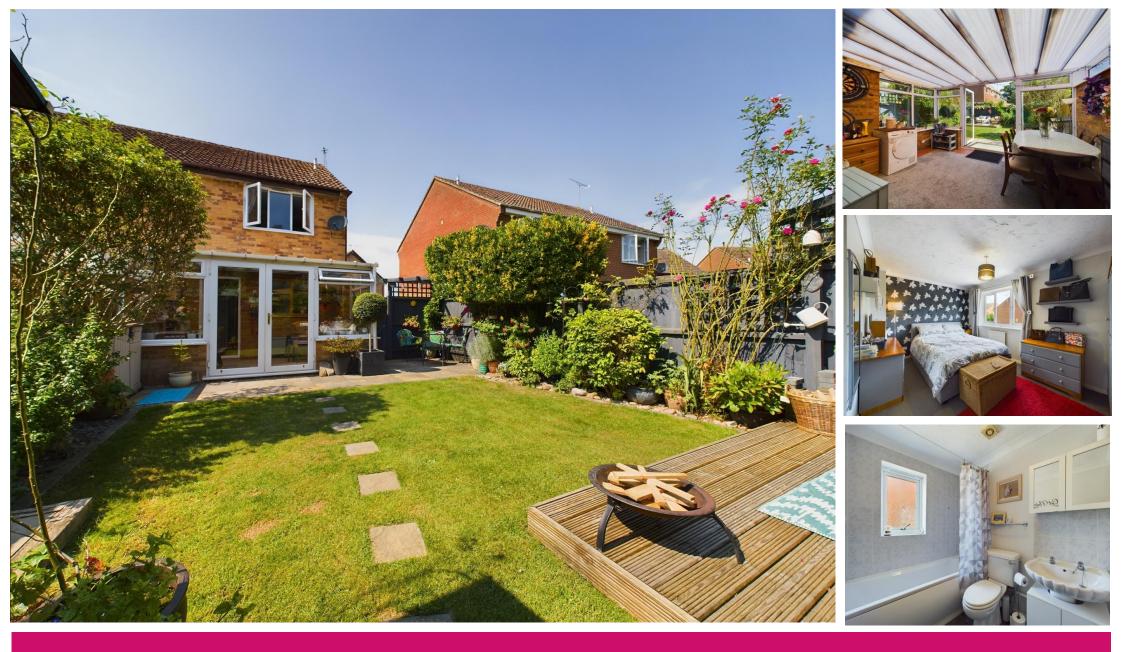

#### Conservatory

13' 7" x 9' 7" (4.14m x 2.92m) Generous size with French doors leading to the garden, radiator

### **Rear Garden**

Enclosed by fencing with a patio seating area and lawn, bordered by decorative raised flower beds, mature shrubs and trees offering privacy around the raised decking seating area. Gated access to side and storage shed.

#### Bedroom 1

13' 9" x 9' 5" (4.19m x 2.87m) Generous size double with window to rear. Radiator

#### **Bathroom**

7' 1" x 5' 9" (2.16m x 1.75m) Suite comprising of WC, vanity unit, bath with shower over. Window to side and heated towel rail.