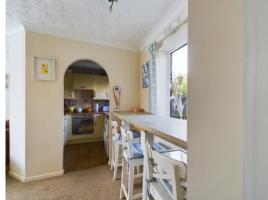

# Sitting Room/Breakfast Area

15' 8" x 11' 1" max leading to 6'.10"x 6' 06"(4.77m x 3.38m)

This well-presented room features a bay window at the front, along with additional windows at the rear, ensuring natural light throughout. A built-in breakfast bar overlooks the rear courtyard. Stairs leading to the first floor. Two radiators