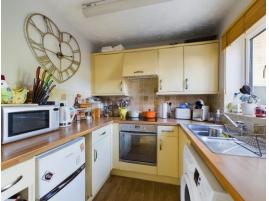

#### Kitchen

7' 2" x 6' 10" (2.18m x 2.08m)

Wall and base cupboard and drawer units with work top over. Space for a fridge, oven with induction hob and extractor hood over. Sink and half with drainer, plumbing for a washing maching. Window to side.