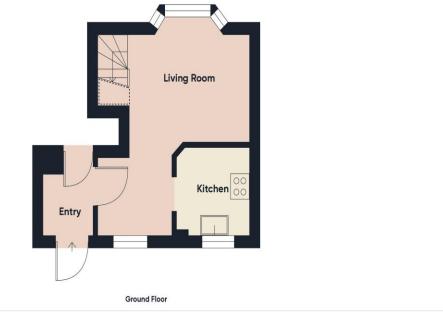

## **Entrance Hall**

6' 2" x 4' 8" (1.88m x 1.42m)

Front door with a door accessing the rear. Radiator

#### Kitchen

7' 2" x 6' 10" (2.18m x 2.08m)

Wall and base cupboard and drawer units with work top over. Space for a fridge, oven with induction hob and extractor hood over. Sink and half with drainer, plumbing for a washing maching. Window to side.

# Sitting Room/Breakfast Area

15' 8" x 11' 1" max leading to 6'.10"x 6' 06"(4.77m x 3.38m)

This well-presented room features a bay window at the front, along with additional windows at the rear, ensuring natural light throughout. A built-in breakfast bar overlooks the rear courtyard. Stairs leading to the first floor. Two radiators

# Front Garden/Parking

Low maintenance shingle area. Off road parking for two cars.

## Rear Garden

Private enclosed shingled south-west facing courtyard garden.

Floor 1

WWW.EPC4U.COM

Consumer Protection from Unfair Trading Regulations 2008 We have not tested any apparatus, equipment, fixtures, fittings or services and so cannot verify that they are in working order or fit for purpose. You are advised to obtain verification from your solicitor or surveyor. References to the tenure of a property are based on information supplied by the seller. We have not had sight of the title documents and a buyer is advised to obtain verification from their solicitor. Items shown in photographs are not included unless specifically mentioned within the sales particulars, but may be available by separate negotiation. We advise you to book an appointment to view before embarking on any journey to see a property, and check its availability.