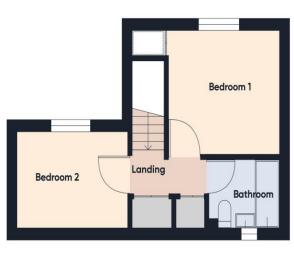

# Landing

6' 9" x 2' 11" (2.06m x 0.89m)

Airing cupboard, loft access and built in wardrobe.

#### **Bedroom 1**

10' 6" x 10' 3" (3.20m x 3.12m)

Double room with window to front aspect. Storage and radiator.

### **Bedroom 2**

10' 6" x 7' 9" (3.20m x 2.36m)

Double room, window to front aspect and radiator.

#### **Bathroom**

6' 10" x 5' 7" (2.08m x 1.70m)

Bath with chrome shower head and mixer taps over. Pedestal sink and WC. Window to side. Radiator.