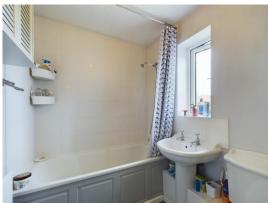

#### **Bathroom**

6' 10" x 5' 7" (2.08m x 1.70m)

Bath with chrome shower head and mixer taps over. Pedestal sink and WC. Window to side. Radiator.