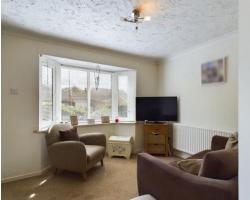

# Sitting Room/Breakfast Area

15' 8" x 11' 1" max leading to 6'.10"x 6' 06"(4.77m x 3.38m)

This well-presented room features a bay window at the front, along with additional windows at the rear, ensuring natural light throughout. A built-in breakfast bar overlooks the rear courtyard. Stairs leading to the first floor. Two radiators