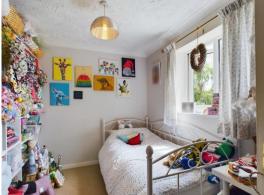

### **Bedroom 2**

10' 6" x 7' 9" (3.20m x 2.36m)

Double room, window to front aspect and radiator.