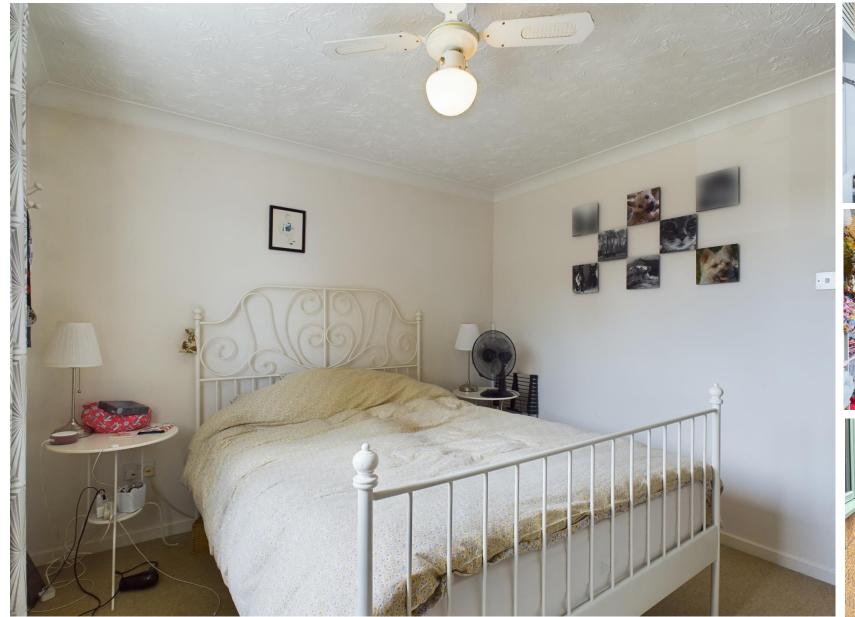

#### **Bedroom 1**

10' 6" x 10' 3" (3.20m x 3.12m)

Double room with window to front aspect. Storage and radiator.

### **Bedroom 2**

10' 6" x 7' 9" (3.20m x 2.36m)

Double room, window to front aspect and radiator.