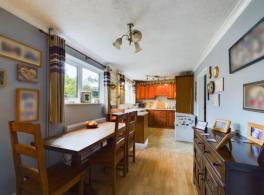

# **Kitchen/Dining Room**

19' 7" x 8' 5" (5.96m x 2.56m)

Well proportioned kitchen fitted with a range of wall and base level units with drawer and worktop over. Inset sink with drainer. Double oven, electric hob and extractor. Space for fridge freezer, plumbing for a washing machine and dishwasher. Double aspect window to the front. Radiators.