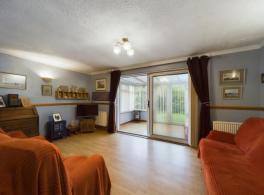

# **Sitting Room**

16' 3" x 10' 6" (4.95m x 3.20m)

Generous size room features patio doors that open up to the conservatory, providing a seamless indoor-outdoor space. Storage cupboard, two radiators.

# Conservatory

12' 4" x 6' 11" (3.76m x 2.11m)

Bright room with double doors that open directly onto the rear garden offering indoor and outdoor living. Radiator