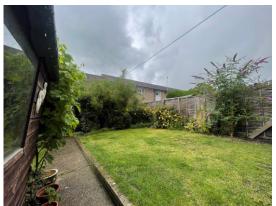

#### Rear Garden

Good size south facing garden laid to lawn, surrounded by established shrubs, trees and flower beds, offering privacy and a relaxing space to enjoy.