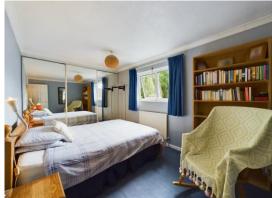

## **Bedroom 1**

13' 4" x 8' 8" (4.06m x 2.64m)

Good size double room with fitted wardrobes, window to front. Radiator.

#### **Bedroom 2**

10' 7" x 9' 11" (3.22m x 3.02m)

Double room with window to rear. Radiator

#### **Bedroom 3**

9' 8" x 8' 8" (2.94m x 2.64m) Good size room with window to rear. Radiator