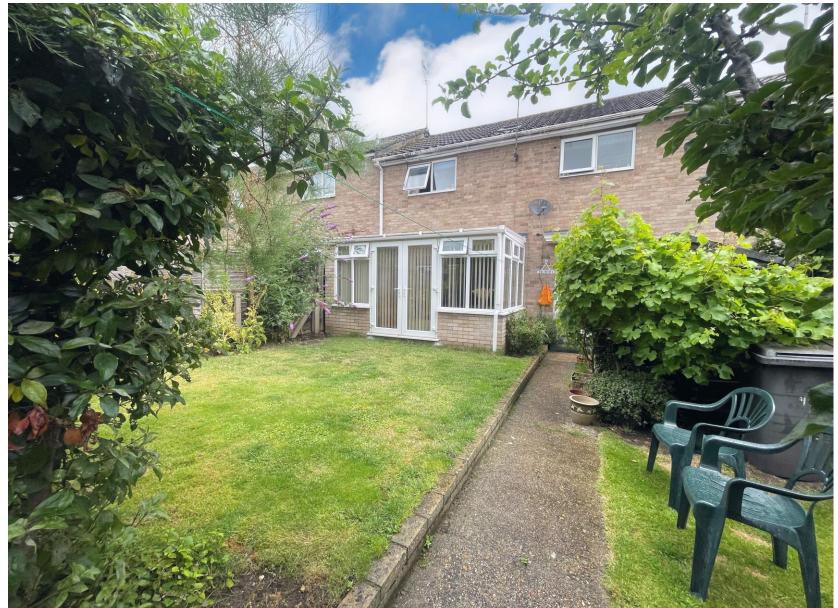

# Conservatory

12' 4" x 6' 11" (3.76m x 2.11m)

Bright room with double doors that open directly onto the rear garden offering indoor and outdoor living. Radiator

#### Rear Garden

Good size south facing garden laid to lawn, surrounded by established shrubs, trees and flower beds, offering privacy and a relaxing space to enjoy.