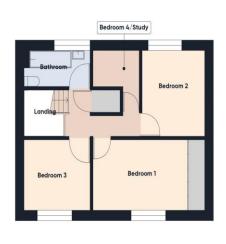

## Landing

16' 10" x 5' 11" (5.13m x 1.80m) Loft access and airing cupboard.

## **Bedroom 1**

13' 4" x 8' 8" (4.06m x 2.64m)

Good size double room with fitted wardrobes, window to front. Radiator.

#### **Bedroom 2**

10' 7" x 9' 11" (3.22m x 3.02m)

Double room with window to rear. Radiator

#### **Bedroom 3**

9' 8" x 8' 8" (2.94m x 2.64m) Good size room with window to rear. Radiator

## **Bedroom 4/Study**

7' 4" x 6' 10" (2.23m x 2.08m) Sky light window. Radiator.

### **Bathroom**

9' 8" x 4' 4" (2.94m x 1.32m)

Suite comprising of bath with electric shower over, WC and wash basin. Window to rear. Radiator.