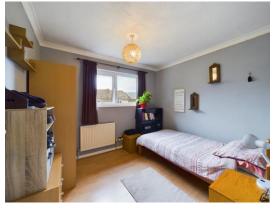

## **Bedroom 1**

13' 4" x 8' 8" (4.06m x 2.64m)

Good size double room with fitted wardrobes, window to front. Radiator.

#### **Bedroom 2**

10' 7" x 9' 11" (3.22m x 3.02m)

Double room with window to rear. Radiator

#### **Bedroom 3**

9' 8" x 8' 8" (2.94m x 2.64m) Good size room with window to rear. Radiator