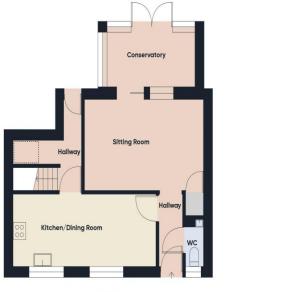

# **Kitchen/Dining Room**

19' 7" x 8' 5" (5.96m x 2.56m)

Well proportioned kitchen fitted with a range of wall and base level units with drawer and worktop over. Inset sink with drainer. Double oven, electric hob and extractor. Space for fridge freezer, plumbing for a washing machine and dishwasher. Double aspect window to the front. Radiators.

# **Sitting Room**

16' 3" x 10' 6" (4.95m x 3.20m)

Generous size room features patio doors that open up to the conservatory, providing a seamless indoor-outdoor space. Storage cupboard, two radiators.

# Conservatory

12' 4" x 6' 11" (3.76m x 2.11m)

Bright room with double doors that open directly onto the rear garden offering indoor and outdoor living. Radiator

## Cloakroom

5' 7" x 2' 9" (1.70m x 0.84m) WC and wash hand basin.

# **Rear Lobby**

10' 6" x 2' 9" (max 9' 8" 3.20m x 0.84m) Door to rear garden. Radiator