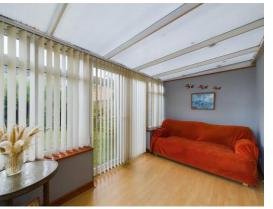

# Conservatory

12' 4" x 6' 11" (3.76m x 2.11m)

Bright room with double doors that open directly onto the rear garden offering indoor and outdoor living. Radiator