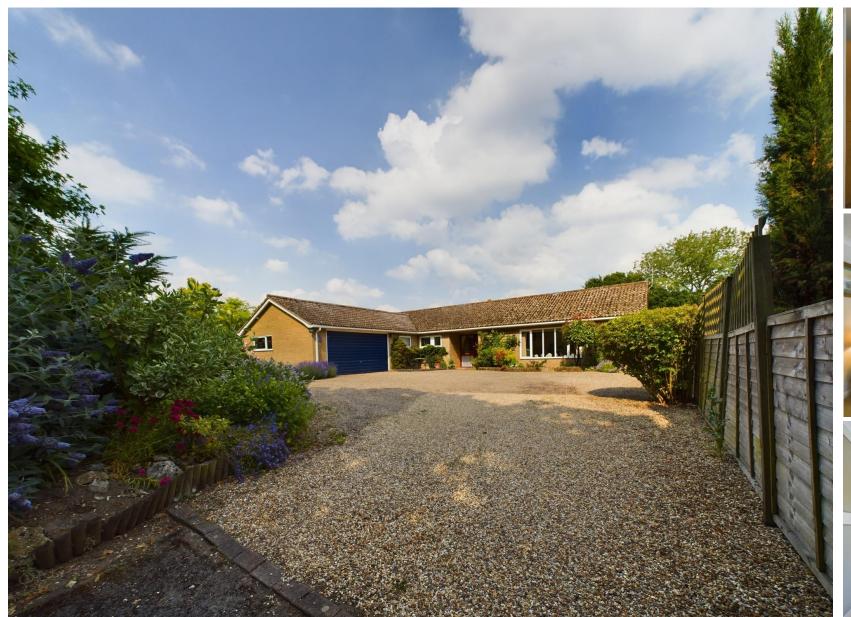

# allhomes

Situated in the desirable and picturesque village of Beyton, conveniently located for the A14 is this impressive detached chain free bungalow. The property offers spacious and private accommodation in a non-estate setting. Set back from the road, the property has a good sized gravel driveway providing ample parking and a double garage. This well-appointed home features four bedrooms, with an ensuite to the master bedroom, and a modern family bathroom. The generous sitting room leads to a stylish kitchen/dining room and a utility room, both with doors opening to the rear patio area. Outside, the property offers plenty of private space with established mature shrubs and feature borders. An internal viewing is highly recommended to fully appreciate this unique property.

#### Front Garden

The property boasts a generous front garden with lawn and established tree and shrub borders. A good sized shingle driveway offering ample parking leads to the double garage. A convenient storage shed. There is gated access to the rear.