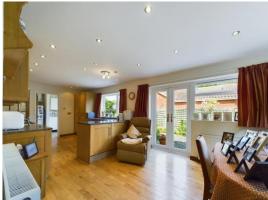

# **Kitchen/Dining Room**

22' 10" x 9' 11" (6.95m x 3.02m)

Stylish kitchen/dining room with range of base, wall and drawer units with worktops over, inset sink and drainer and integrated dishwasher. Free standing large oven and gas hob with extractor fan above. Window to the rear and french doors from the dining area onto patio. Two radiators.