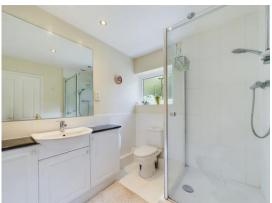

## **Bathroom**

7' 6" x 6' 7" (2.28m x 2.01m)

Modern suite comprising of shower cubicle,
vanity unit with inset sink and cupboards. WC.

Window to front, Heated towel rail.