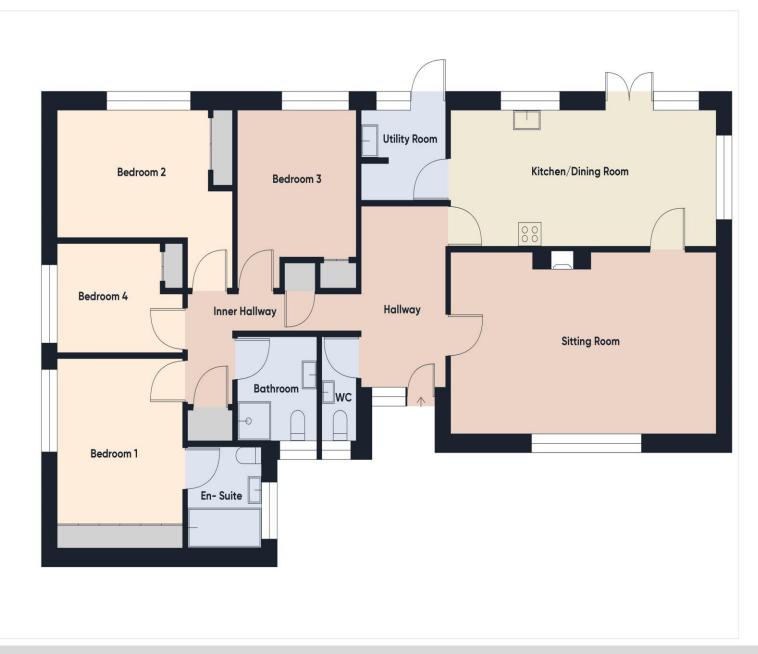

### **Entrance Hall**

13' 2" x 7' 2" (4.01m x 2.18m)

A bright, large entrance hall with a window to the front. Features a decorative cover over the radiator.

#### Cloakroom

7' 7" x 2' 11" (2.31m x 0.89m)

WC, sink, window to front and radiator.

# **Sitting Room**

22' 10" x 13' 4" (6.95m x 4.06m)

Generous size room with large window to front offering lots of natural light. Large built in shelves and cupboards offering plenty of storage. Feature gas fire place. Radiator.

# **Kitchen/Dining Room**

22' 10" x 9' 11" (6.95m x 3.02m)

Stylish kitchen/dining room with range of base, wall and drawer units with worktops over, inset sink and drainer and integrated dishwasher. Free standing large oven and gas hob with extractor fan above. Window to the rear and french doors from the dining area onto patio. Two radiators.

## **Utility Room**

7' 2" x 6' 9" (2.18m x 2.06m)

Wall and base units with worktops over. Inset sink with drainer. Space for tall fridge/freezer and washing machine. Window and door to rear.

## **Inner Hallway**

14' 7" x 2' 10" (4.44m x 0.86m) Radiator.

#### **Bedroom 1**

11' 9" x 10' 10" (3.58m x 3.30m) Double bedroom with fitted wardrobes. Window to front, Radiator.

#### **En-suite**

7' 5" x 6' 7" (2.26m x 2.01m) Vanity unit with basin and WC. Bath with handheld shower attachment over. Window to front. Heated towel rail.

#### **Bedroom 2**

15' 4" x 8' 10" (4.67m x 2.69m) Double bedroom with fitted wardrobe. Window to front. Radiator.

#### **Bedroom 3**

10' 4" x 9' 11" (3.15m x 3.02m) Double bedroom with fitted wardrobe. Window to rear. Radiator.

## **Bedroom 4**

8' 10" x 7' 11" (2.69m x 2.41m) Storage cupboard. Window to side. Radiator.

## **Bathroom**

7' 6" x 6' 7" (2.28m x 2.01m)

Modern suite comprising of shower cubicle,
vanity unit with inset sink and cupboards. WC.

Window to front, Heated towel rail.