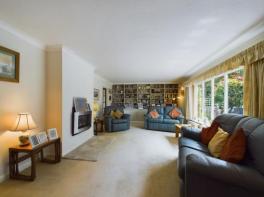

# **Sitting Room**

22' 10" x 13' 4" (6.95m x 4.06m)

Generous size room with large window to front offering lots of natural light. Large built in shelves and cupboards offering plenty of storage. Feature gas fire place. Radiator.