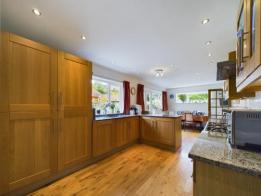

# **Kitchen/Dining Room**

22' 10" x 9' 11" (6.95m x 3.02m)

Stylish kitchen/dining room with range of base, wall and drawer units with worktops over, inset sink and drainer and integrated dishwasher. Free standing large oven and gas hob with extractor fan above. Window to the rear and french doors from the dining area onto patio. Two radiators.