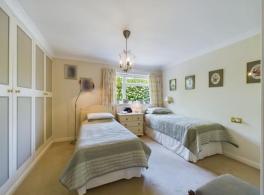

#### **Bedroom 2**

15' 4" x 8' 10" (4.67m x 2.69m) Double bedroom with fitted wardrobe. Window to front. Radiator.