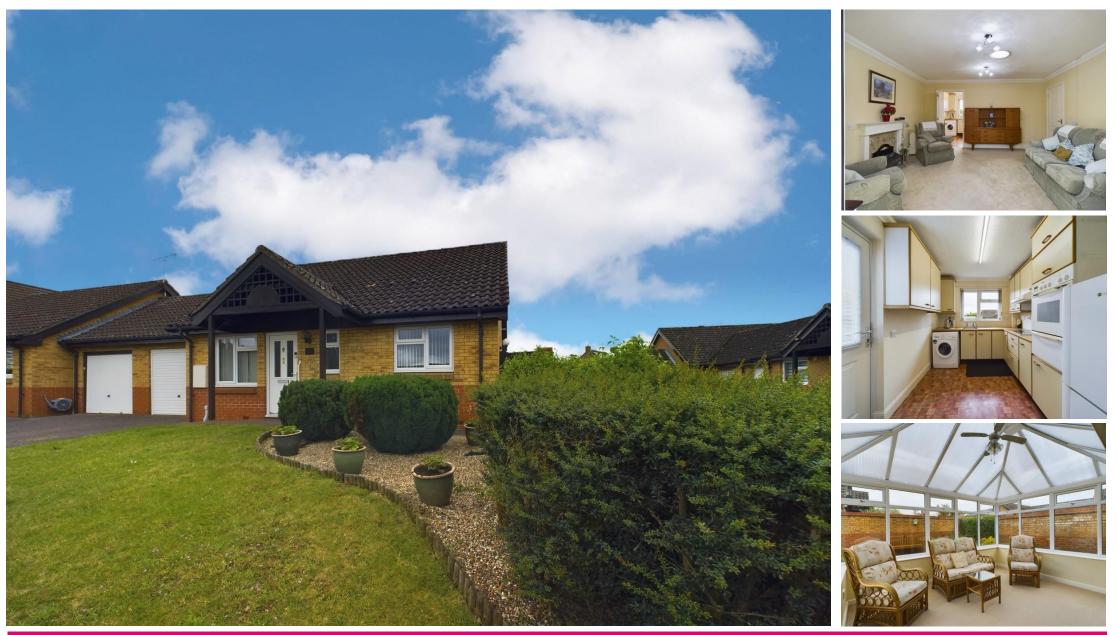

#### **Sitting Room**

14' 0" x 13' 10" (4.26m x 4.21m) A generous size room with electric fire and surround. TV point. French doors lead to the conservatory. Storage heater.

#### Conservatory

13' 3" x 11' 9" (4.04m x 3.58m) Good size room with views of the garden. TV point. Ceiling fan. Double doors to the garden.

#### **Kitchen**

10' 2" x 7' 11" (3.10m x 2.41m) Fitted with a range of wall and base cupboard drawer units. Inset sink and drainer. Electric hob, double oven and extractor fan. Plumbing for washing machine and space for fridge freezer. Water softener.