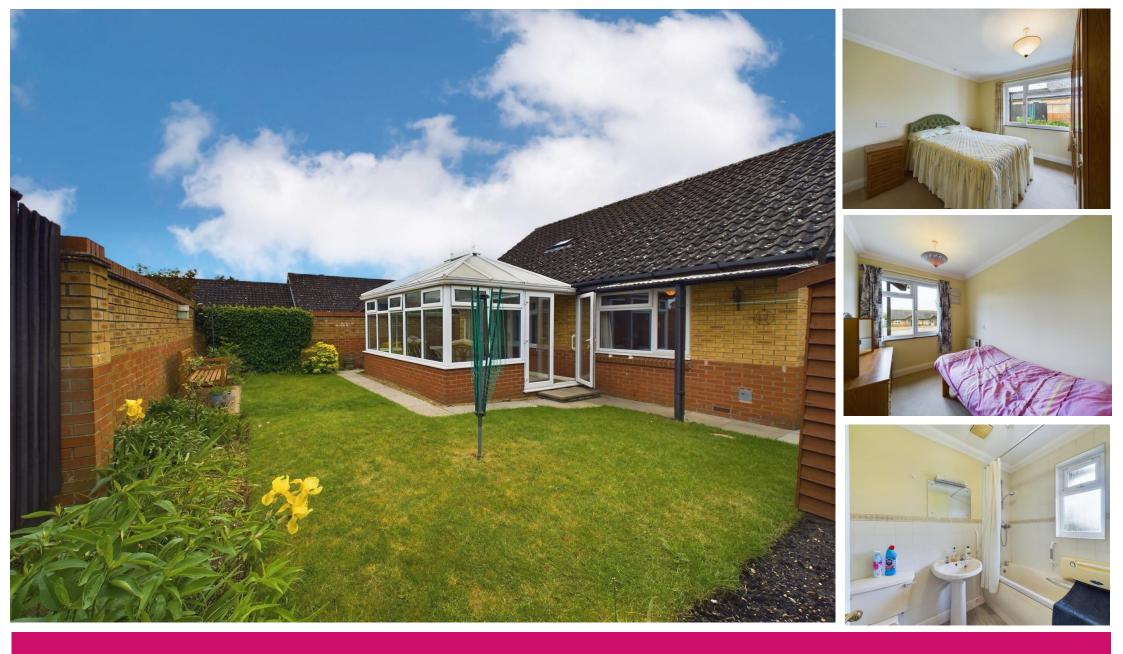

### Bedroom 1

11' 10" x 10' 4" (3.60m x 3.15m) Double room with built in wardrobe. Storage heater. Pull cord system.

#### Bedroom 2

10' 2" x 6' 11" (3.10m x 2.11m) Pull cord system. Storage heater.

#### **Bathroom**

7' 7" x 5' 6" (2.31m x 1.68m) Bathroom with shower over and bath hoist. WC. and pedestal wash basin. Heated towel rail. Storage heater. Part tiled walls and vinyl flooring. Pull cord system.

#### **Rear Garden**

Good size private walled garden laid mostly to lawn, surrounded by flower borders. Side access gate to driveway and shed.