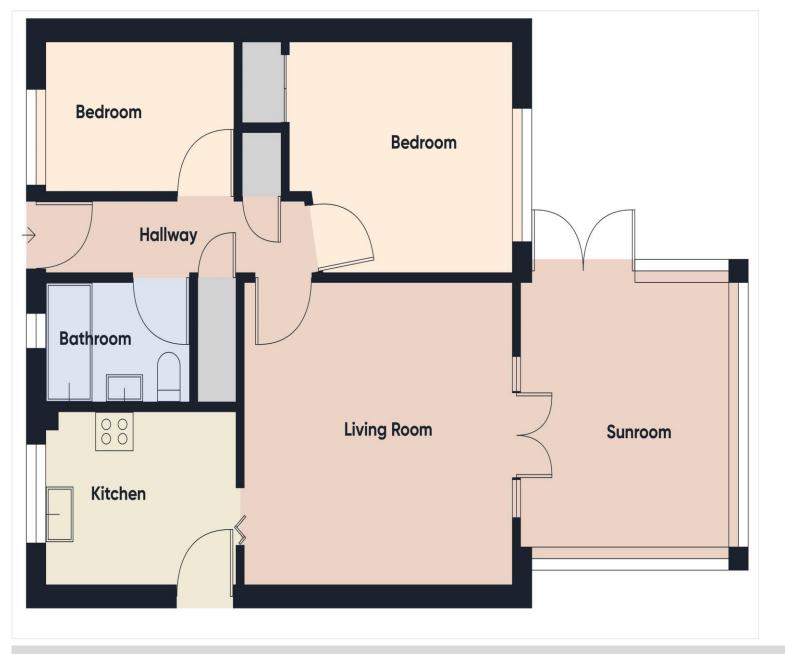

#### Hallway

14' 6" x 3' 2" (4.42m x 0.96m) Welcoming hallway with deep airing cupboard and storage cupboard. Access to loft space. Storage heater.

#### **Sitting Room**

14' 0" x 13' 10" (4.26m x 4.21m) A generous size room with electric fire and surround. TV point. French doors lead to the conservatory. Storage heater.

#### Conservatory

13' 3" x 11' 9" (4.04m x 3.58m) Good size room with views of the garden. TV point. Ceiling fan. Double doors to the garden.

#### **Kitchen**

10' 2" x 7' 11" (3.10m x 2.41m) Fitted with a range of wall and base cupboard drawer units. Inset sink and drainer. Electric hob, double oven and extractor fan. Plumbing for washing machine and space for fridge freezer. Water softener.

### Bedroom 1

11' 10" x 10' 4" (3.60m x 3.15m) Double room with built in wardrobe. Storage heater. Pull cord system.

#### Bedroom 2

10' 2" x 6' 11" (3.10m x 2.11m) Pull cord system. Storage heater.

#### **Bathroom**

7' 7" x 5' 6" (2.31m x 1.68m) Bathroom with shower over and bath hoist. WC. and pedestal wash basin. Heated towel rail. Storage heater. Part tiled walls and vinyl flooring. Pull cord system.