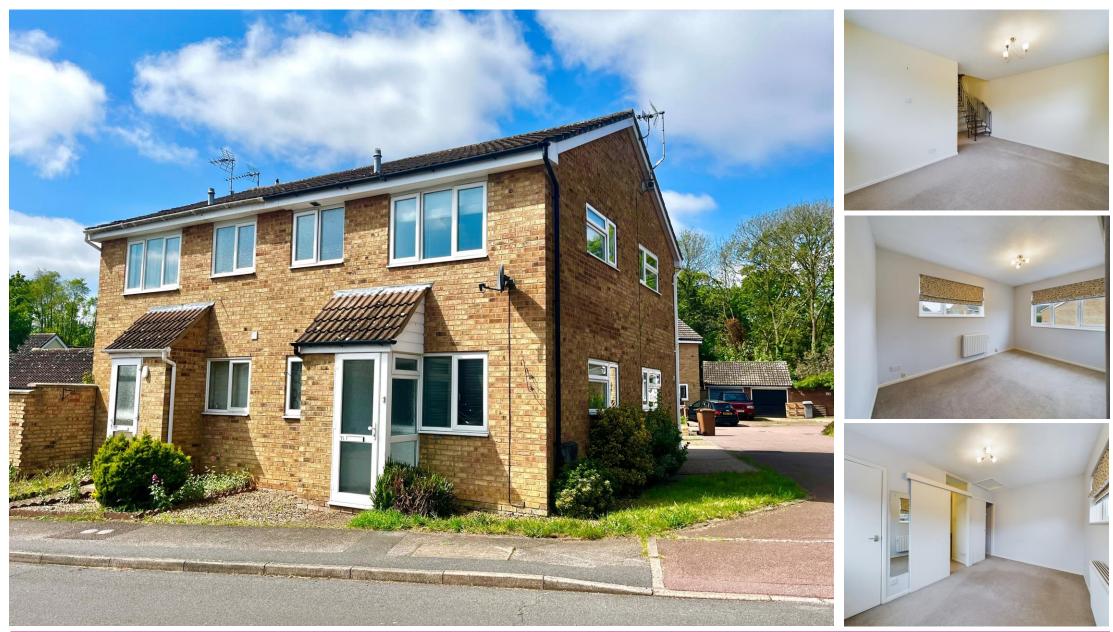

# allhomes

Raedwald Drive, Bury St. Edmunds, Suffolk, IP32 7DE

£170,000 Freehold

Located on the popular Moreton Hall this ideal 1 bedroom home benefits from a garage and a garden. Offered for sale being chain free and presented in good order this is an ideal first home or as in investment purchase. The generous size sitting room has a modern kitchen and a large double bedroom with bathroom. Make time to view and see how this house can work for you.

### Living Room

15' 9" x 13' 1" (4.80m x 3.98m) Generous room size with spiral staircase to first floor accommodation. Window to front and side.

#### **Bedroom 1**

13' 1" x 8' 1" (3.98m x 2.46m) A double room with fitted wardrobes. Radiator. Access to loft space.

## Bathroom

5' 7" x 5' 6" (1.70m x 1.68m) Bath with shower over, W.C. and pedestal sink.