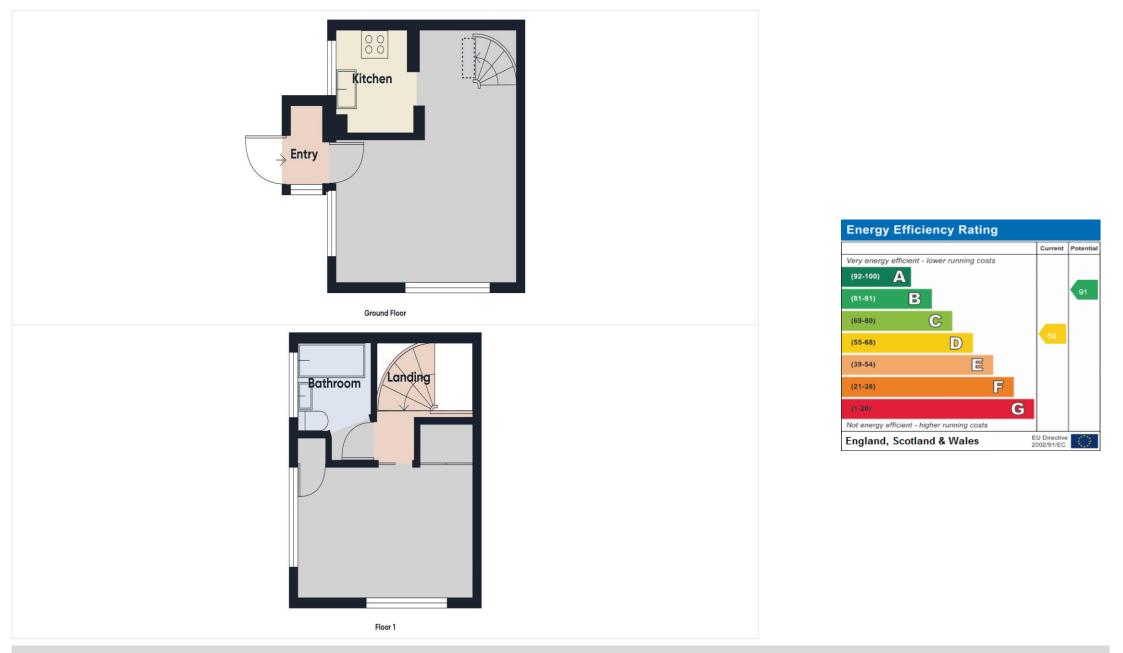

**Entrance Porch** 

4' 9" x 2' 9" (1.45m x 0.84m) Useful storage cupboard with consumer unit.

### Living Room

15' 9" x 13' 1" (4.80m x 3.98m) Generous room size with spiral staircase to first floor accommodation. Window to front and side.

#### **Kitchen**

6' 6" x 5' 7" (1.98m x 1.70m) Modern kitchen with wall and base cupboard and drawer units. Built in oven and hob. Space for fridge freezer and plumbing for washing machine. Radiator.

#### Landing

7' 3"max x 3' 0" (2.21m x 0.91m)

## Bathroom

5' 7" x 5' 6" (1.70m x 1.68m) Bath with shower over, W.C. and pedestal sink.