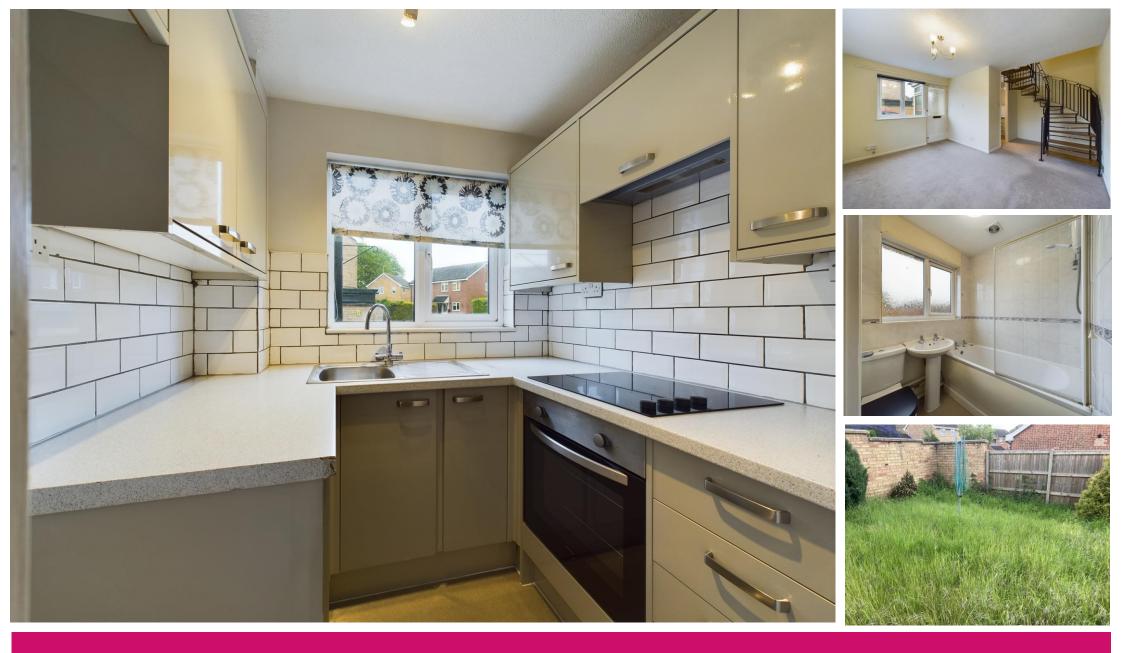

#### **Kitchen**

6' 6" x 5' 7" (1.98m x 1.70m) Modern kitchen with wall and base cupboard and drawer units. Built in oven and hob. Space for fridge freezer and plumbing for washing machine. Radiator.

## Bathroom

5' 7" x 5' 6" (1.70m x 1.68m) Bath with shower over, W.C. and pedestal sink.

#### Garden

A few steps from the property is an enclosed garden area with laid to lawn enclosed by a brick wall.