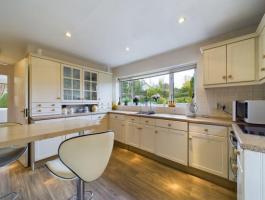

### Kitchen

13' 0" x 11' 11" (3.96m x 3.63m)

Fitted with a range of matching wall and base level units with drawers and work surfaces over, inset one and a half bowl stainless steel sink unit and drainer, integral double oven and ceramic hob with extractor over, integral washing machine, fridge/freezer, dishwasher, breakfast bar, spot lights