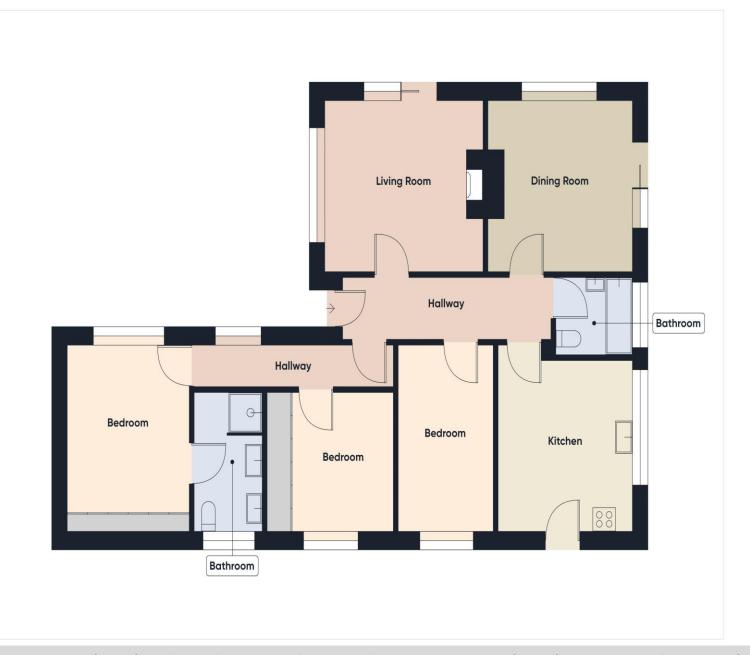

#### **Entrance**

### Kitchen

13' 0" x 11' 11" (3.96m x 3.63m)

Fitted with a range of matching wall and base level units with drawers and work surfaces over, inset one and a half bowl stainless steel sink unit and drainer, integral double oven and ceramic hob with extractor over, integral washing machine, fridge/freezer, dishwasher, breakfast bar, spot lights

# Hallway

18' 3" x 4' 5" (5.56m x 1.35m) With radiator

# **Living Room**

14' 1" x 12' 8" (4.29m x 3.86m) With sliding door to side, open fireplace, radiator

# **Dining Room**

12' 8" x 12' 8" (3.86m x 3.86m) With fireplace, radiator

#### **Bedroom 1**

12' 0" x 10' 10" (3.65m x 3.30m)
With built in mirror front wardrobe, radiator

#### **En-Suite**

1' 8" x 5' 11" (0.51m x 1.80m)
With fitted suite comprising shower cubicle, low level W.C, two wash hand basins with cupboards under, radiator

## **Inner Hallway**

#### **Bedroom 2**

13' 10" x 8' 4" (4.21m x 2.54m) With built in double wardrobe, radiator

#### **Bedroom 3**

10' 8" x 8' 9" (3.25m x 2.66m) With mirror fronted wardrobes, radiator.

## **Bathroom**

8' 11" x 5' 8" (2.72m x 1.73m) With fitted suite comprising panelled bath, low level W.C, wash hand basin, radiator.