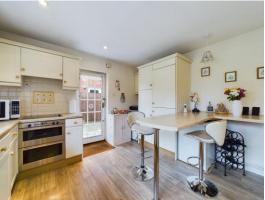

### Kitchen

13' 0" x 11' 11" (3.96m x 3.63m)

Fitted with a range of matching wall and base level units with drawers and work surfaces over, inset one and a half bowl stainless steel sink unit and drainer, integral double oven and ceramic hob with extractor over, integral washing machine, fridge/freezer, dishwasher, breakfast bar, spot lights