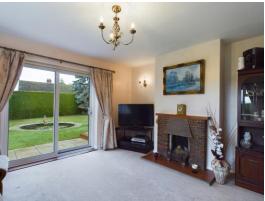

# **Living Room**

14' 1" x 12' 8" (4.29m x 3.86m) With sliding door to side, open fireplace, radiator