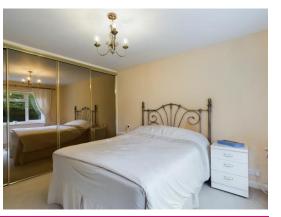

#### **Bedroom 1**

12' 0" x 10' 10" (3.65m x 3.30m)
With built in mirror front wardrobe, radiator

#### **Bedroom 2**

13' 10" x 8' 4" (4.21m x 2.54m) With built in double wardrobe, radiator

#### **Bedroom 3**

10' 8" x 8' 9" (3.25m x 2.66m) With mirror fronted wardrobes, radiator.