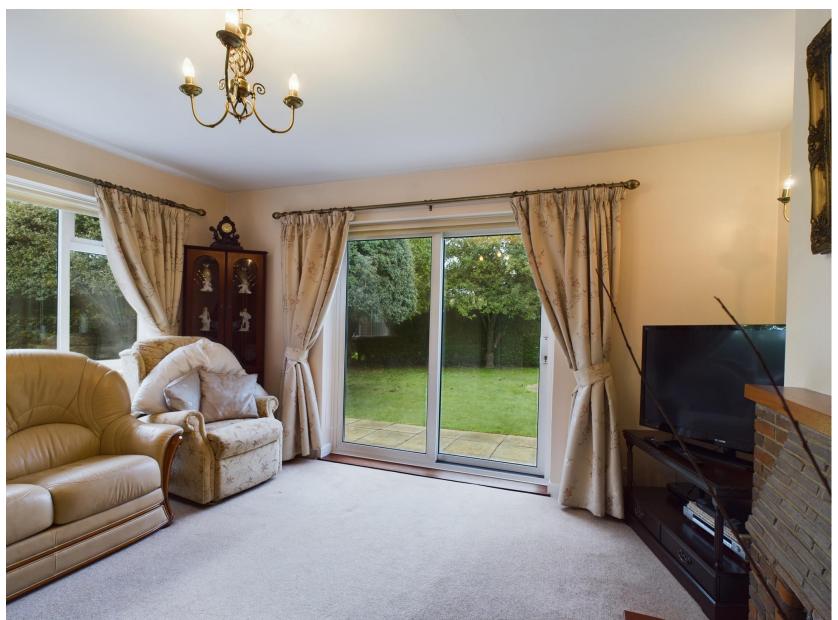

# **Living Room**

14' 1" x 12' 8" (4.29m x 3.86m) With sliding door to side, open fireplace, radiator