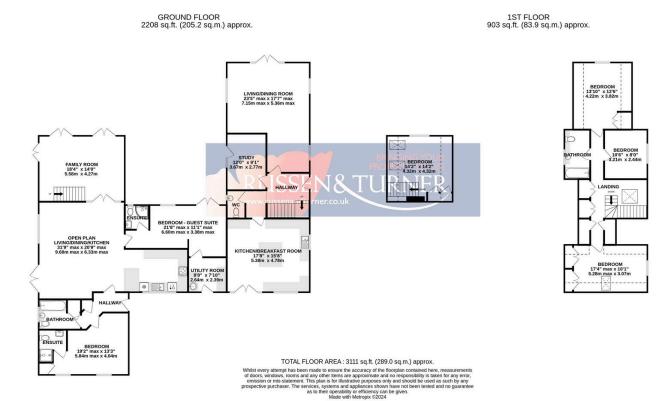

## **Key Features**

- Stunning Detached Home
- Ideal for Multi-Generational Living
- · Fabulous Home and Potential Holiday Let
- Escape to the Country
- Different Views and Aspects from Every Room

- Six Bedrooms
- Idyllic Rural Setting surrounded by Paddocks and Countryside
- · Beautiful Gardens
- Over 1/2 an Acre Plot (STMS)
- Superb Level of Flexible Accommodation