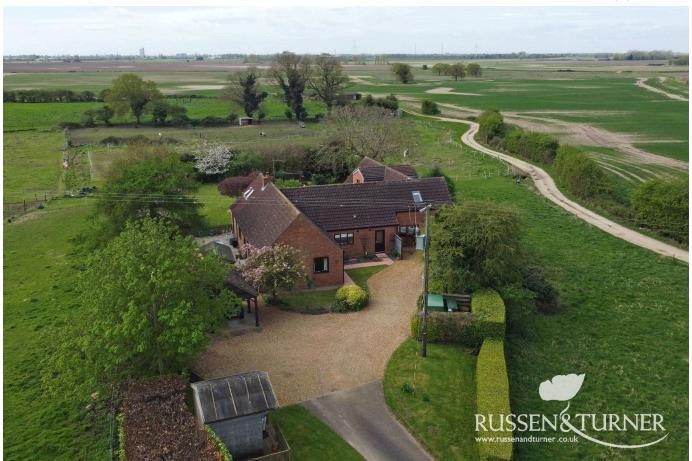

## The Spinney, Marsh Road, North Wootton PE30 3QJ

£699,995 PA 6 4 4 5

ESCAPE TO THE COUNTRY! Whether it's the morning mist on a frosty winter's day or the stunning summer sunsets across the Norfolk countryside, you'll never get tired of the breath taking views this home is surrounded by. A simply wonderful home from where to create a lifetime of memories.

## **Key Features**

- Stunning Detached Home
- Ideal for Multi-Generational Living
- · Fabulous Home and Potential Holiday Let
- Escape to the Country
- Different Views and Aspects from Every Room

- Six Bedrooms
- Idyllic Rural Setting surrounded by Paddocks and Countryside
- · Beautiful Gardens
- Over 1/2 an Acre Plot (STMS)
- Superb Level of Flexible Accommodation