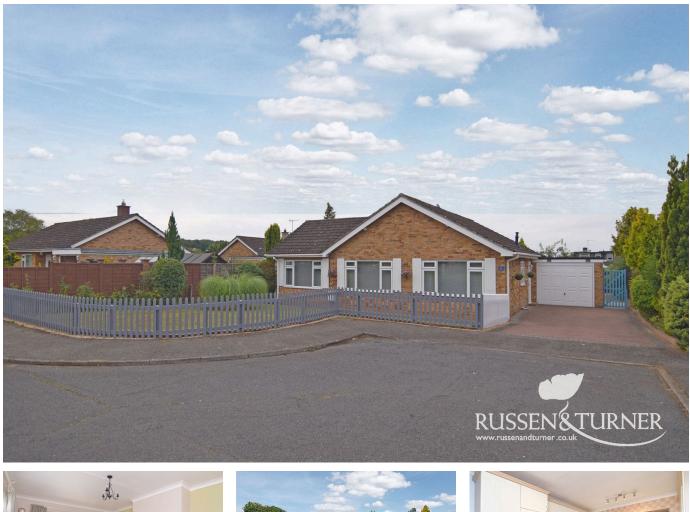

## 21 Ennerdale Drive, South Wootton PE30 3NZ

£375,000

🍋 3 🏪 1 🚘 1

In a spot so secluded you could miss it! Tucked away near the bottom of a cul-de-sac, enjoying peace, quiet and tranquillity, this wonderfully proportioned bungalow offers flexible accommodation coupled with a beautifully mature and manicured garden, off-road parking and an attached garage.

## **Key Features**

- Detached Bungalow
- · Secluded Spot Tucked away in a cul-desac
- Stunning Private Garden
- Generous 17ft Living Room
- 18ft Main Bedroom with Dressing Area

- Three Double Bedrooms
- Off-road Parking and Garage
- Sought After Location
- Superb 22ft Conservatory
- Spacious 17ft Kitchen/Dining Room