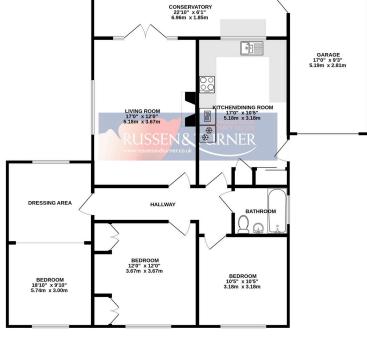

GROUND FLOOR 1214 sq.ft. (112.8 sq.m.) approx. CONSERVATORY 22'10" x 6'1" 6.96m x 1.85m ð

TOTAL FLOOR AREA : 1214 sq.ft. (112.8 sq.m.) ap