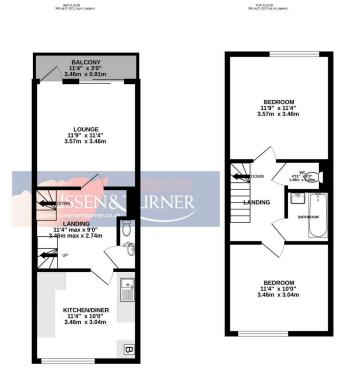

## **Key Features**

- Maisonette
- 3 Storey
- parking (via permit)
- No chain
- Well-presented

- 2 Double bedrooms
- Views across town
- Balcony
- Gas central heating
- Walking distance of town centre

2ND FLOOR 48 sq.ft. (4.5 sq.m.) approx.

TOTAL FLOOR AREA: 738 sq.f. (68.6 sq.m.) approx. While every attempt has been made to ensure the accuracy of the thooptain contained here, measurement for the start of the st