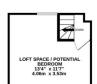

GROUND FLOOR 1790 sq.ft. (166.3 sq.m.) approx.

1ST FLOOR 166 sq.ft. (15.4 sq.m.) approx

TOTAL FLOOR AREA: 1956 sq.ft. (181.7 sq.m.) approx.

White every attempt has been made to ensure the accuracy of the book plan contained here, measurements of doors, widows, rooms and any other times are approximate and no responsibility to taken for any error, or the same times are proposed to the same times are proposed to the proposed to the same times are proposed to the same times are proposed to the same times are depositions of the same times and to the repeating or efficiency can be given.