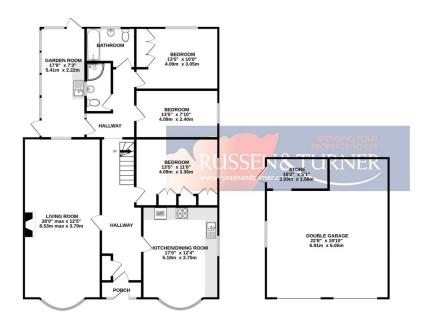

GROUND FLOOR 1790 sq.ft. (166.3 sq.m.) approx.

1ST FLOOR 166 sq.ft. (15.4 sq.m.) approx

TOTAL FLOOR AREA: 1956 sq.ft. (181.7 sq.m.) approx.

White every attempt has been made to ensure the accuracy of the book plan contained here, measurements of doors, widows, rooms and any other times are approximate and no responsibility to taken for any error, or the same times are proposed to the same times are proposed to the proposed to the same times are proposed to the same times are proposed to the same times are depositions of the same times and to the repeating or efficiency can be given.