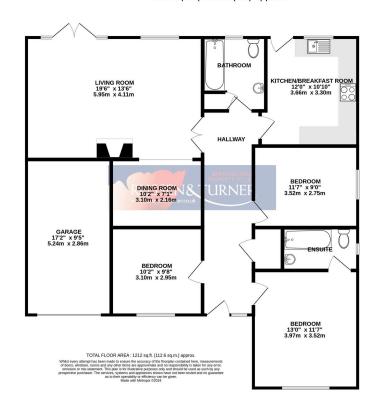

## 5 Field Road, King's Lynn PE30 4BE

£330,000 Page 3 Land 2









NO ONWARD CHAIN! This generously proportioned, detached bungalow finds itself at the bottom of a cul-de-sac in one of the most sought after parts of King's Lynn. With an abundance of accommodation, garage, parking and a private, low maintenance garden it could be the ideal home for you.





## **Key Features**

- Detached Bungalow
- · Two Reception Rooms
- · Sought After Location
- Garage and Off-road Parking
- · Close to Local Amenities

- · Three Bedrooms
- · No Onward Chain
- Deceptively Large, Low Maintenance Rear Garden
- · Main Bedroom with En-suite
- Tucked away at the end of a cul-de-sac

GROUND FLOOR 1212 sq.ft. (112.6 sq.m.) approx.