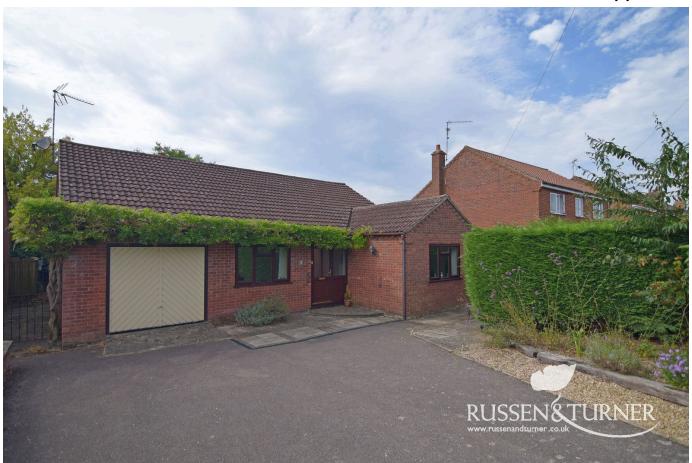

## 5 Field Road, King's Lynn PE30 4BE

£330,000 Page 3 Land 2

NO ONWARD CHAIN! This generously proportioned, detached bungalow finds itself at the bottom of a cul-de-sac in one of the most sought after parts of King's Lynn. With an abundance of accommodation, garage, parking and a private, low maintenance garden it could be the ideal home for you.

## **Key Features**

- Detached Bungalow
- · Two Reception Rooms
- · Sought After Location
- Garage and Off-road Parking
- · Close to Local Amenities

- · Three Bedrooms
- · No Onward Chain
- Deceptively Large, Low Maintenance Rear Garden
- · Main Bedroom with En-suite
- Tucked away at the end of a cul-de-sac