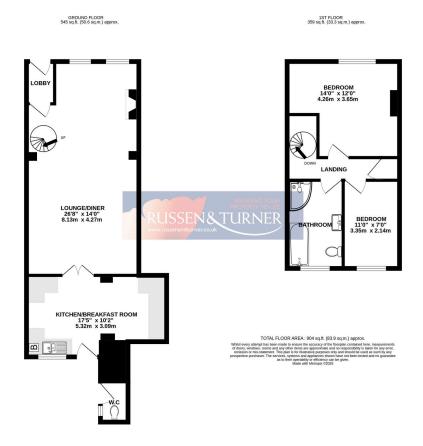

## 11 Kings Avenue, King's Lynn PE30 5NS

£210,000 Page 2 Land 2

Tucked away in one of King's Lynn's most desirable areas, this beautifully presented twobedroom mid-terrace home offers the ideal blend of character, comfort, and convenience. Just a short walk from the town centre, train station, and the much-loved Walks Park, it's perfectly placed for both work and leisure.

## **Key Features**

- · Mid Terraced House
- Wonderful Presentation Move in Ready
- Superb 26ft Living/Dining Room
- Contemporary Bathroom
- · Ideal First Home

- · Two Double Bedrooms
- · Private Rear Garden
- Modern Kitchen
- Sought After Location Close to Town, Train Station and The Walks Park
- · Gas Central Heating