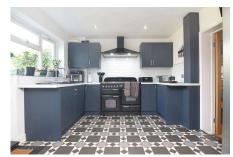

## **Key Features**

- · Mid Terraced House
- Wonderful Presentation Move in Ready
- Superb 26ft Living/Dining Room
- Contemporary Bathroom
- · Ideal First Home

- · Two Double Bedrooms
- · Private Rear Garden
- Modern Kitchen
- Sought After Location Close to Town, Train Station and The Walks Park
- · Gas Central Heating