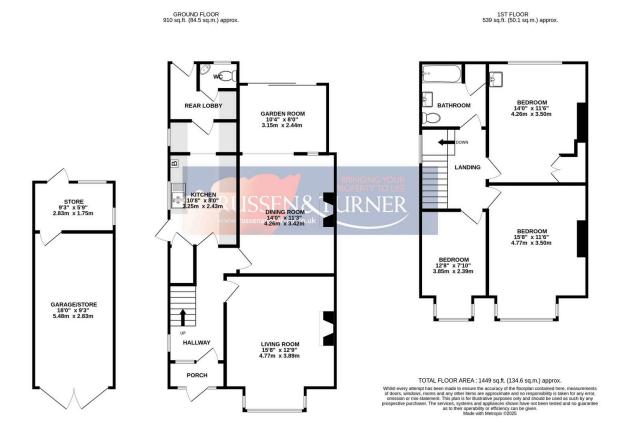

## **Key Features**

- Semi-Detached House
- Versatile Accommodation Three Reception Rooms
- Generous and Deceptively Large Rear Garden
- Beautifully Presented Move in Ready
- Off-road Parking and Garage/Store

- Three Bedrooms
- Sought After Location
- Wonderful Original Features
- Gas Central Heating
- Close to Local Schools and Amenities