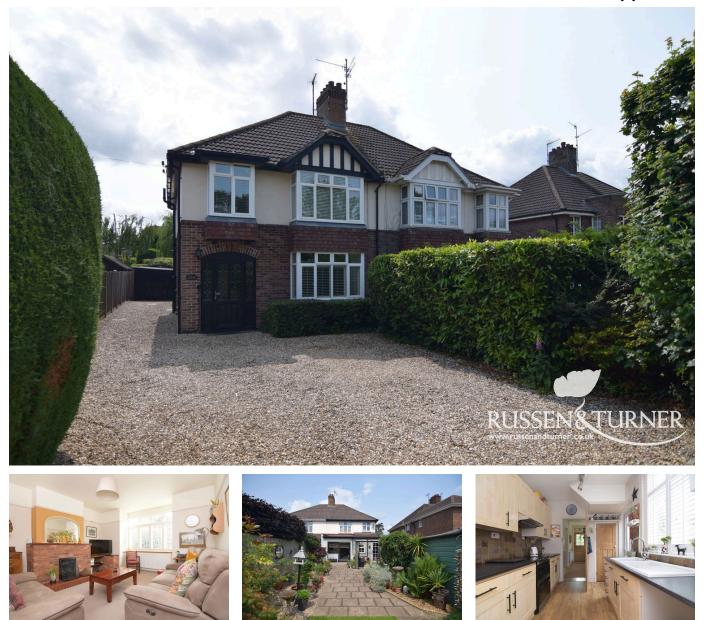

## 284 Wootton Road, King's Lynn PE30 3BJ

£350,000

🍋 3 🕒 1 🚘 3

A Rare Opportunity on One of King's Lynn's Most Prestigious Roads – A Charming and Spacious Three-Bedroom Semi-Detached Home Full of Period Character and Generous Outdoor Space

## **Key Features**

- Semi-Detached House
- Versatile Accommodation Three Reception Rooms
- Generous and Deceptively Large Rear Garden
- Beautifully Presented Move in Ready
- Off-road Parking and Garage/Store

- Three Bedrooms
- Sought After Location
- Wonderful Original Features
- Gas Central Heating
- Close to Local Schools and Amenities