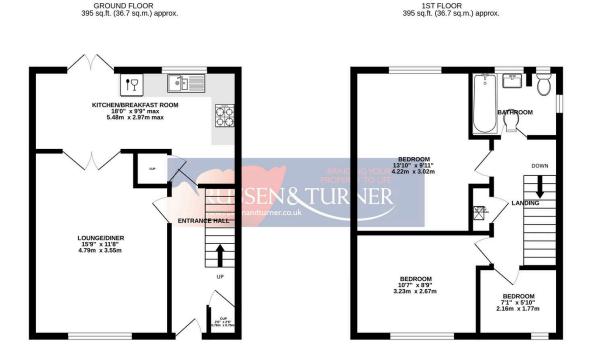

TOTALFLOOR AREA: 700 sq.ft, (734 sq.m), approx. Wild is very time in take two many time sources of the domain of t