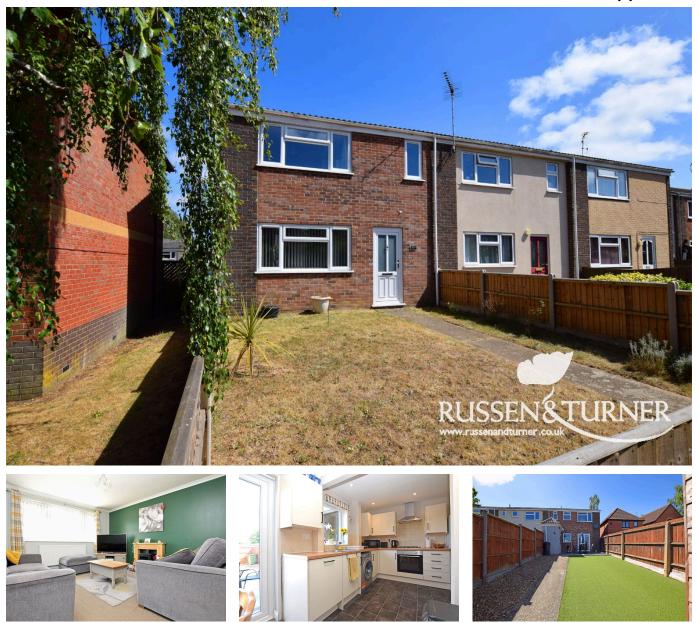

## 89 Middlewood, King's Lynn PE30 4RU

£185,000

🍋 3 🚰 1 🚘 1

Russen & Turner are pleased to offer this superbly updated three-bedroom end-terrace home, set in a popular location close to the Queen Elizabeth Hospital in King's Lynn. Stylishly improved throughout, the property is perfect for families, first-time buyers or investors, offering a modern interior, practical layout and easy-to-maintain outdoor space. Call now and book a viewing.

## **Key Features**

- Terraced home
- Kitchen dining room
- Close to QE Hospital
- · Gas central heating
- Low maintenance garden

- 3 Bedrooms
- · Much improved by current owners
- Modern bathroom
- Double glazed
- · Ideal family home