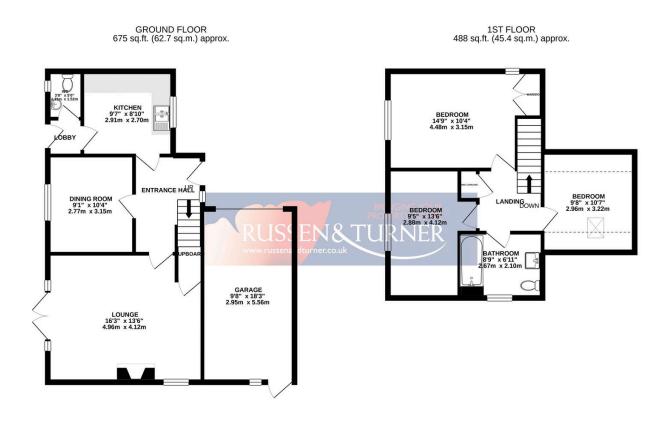

TOTAL FLOOR AREA: 1164 sq.ft. (108.1 sq.m.) approx. Whilst every attempt has been made to ensure the accuracy of the floorplan contained here, measurements of doors, window, orones and any other litems are approximate and no responsibility is taken for any error, omission or mis-statement. This plan is for illustrative purposes only and should be used as such by any prospective purchaser. The services, systems and applacences shown have not been tested and no guarantee as to their operability or efficiency can be given. Made with Merropic 2021