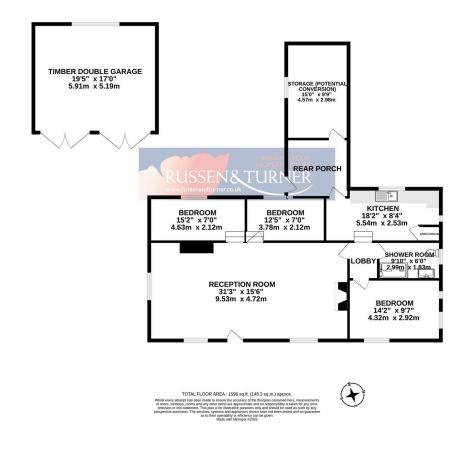

## **Key Features**

- Single story cottage
- Great potential
- Double garage
- Period property
- No chain

- 3 Bedrooms
- 31ft Reception
- Just off the A10
- Carrstone
- Unique property

GROUND FLOOR 1596 sq.ft. (148.3 sq.m.) approx.