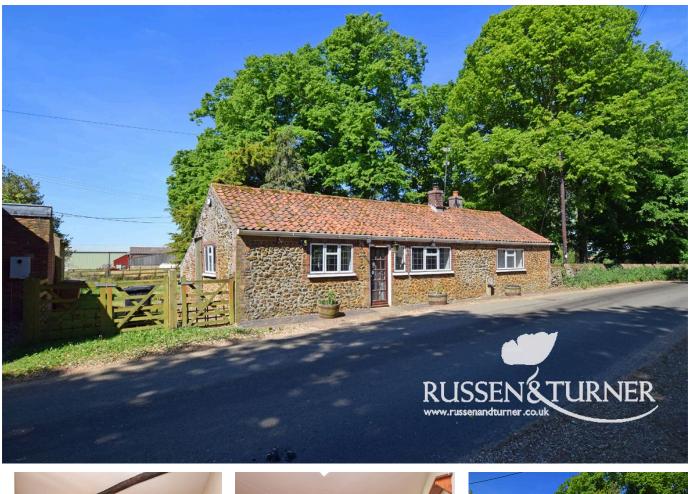

## Tudor Forge, Paws Lane, West Bilney PE32 1HR

£295,000

🍋 3 🏪 1 🚘 1

If you're searching for a home with charm, character, and the chance to truly make it your own, this delightful carrstone bungalow in the heart of Norfolk countryside might just be the perfect fit. Set in the peaceful and historic village of West Bilney, and surrounded by open fields, this property offers a rare opportunity to enjoy rural living while still being conveniently close to the A47 for easy access to nearby towns and amenities.

## **Key Features**

- Single story cottage
- Great potential
- Double garage
- Period property
- No chain

- 3 Bedrooms
- 31ft Reception
- Just off the A10
- Carrstone
- Unique property

GROUND FLOOR 1596 sq.ft. (148.3 sq.m.) approx.