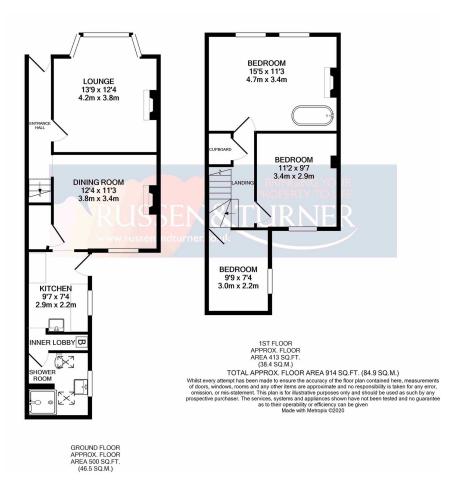

## 46 Windsor Road, King's Lynn PE30 5PL

£210,000

🍋 3 🚰 1 🚘 2

Tucked away in a charming conservation area just a short stroll from The Walks, this stylish three-bedroom period home blends timeless character with a cool, contemporary edge. With original features, modern touches, and a prime location close to the town centre and station, it's the perfect mix of convenience and charm. Inside, you'll find two welcoming reception rooms, a sleek shower room, and a standout master bedroom complete with its own bath. It's a home that invites you to relax, unwind, and enjoy town living with a twist of period flair.

## **Key Features**

- Period Home
- 2 Reception rooms
- Modern flair
- · Close to The Walks
- Private courtyard

- 3 Bedrooms
- Period features
- Conservation area
- Walking distance of town
- Cool presentation