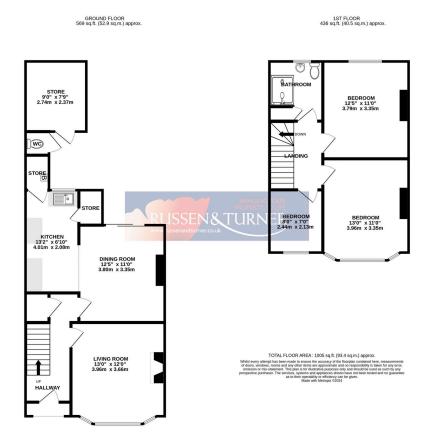

## **Key Features**

- End of Terrace House
- Two Comfortable Reception Rooms
- No Onward Chain
- Recently Re-decorated
- Potential Investment Opportunity

- Three Bedrooms
- Ideal First Home
- Gas Central Heating
- Close to Town Centre and Train Station
- Private Courtyard Garden