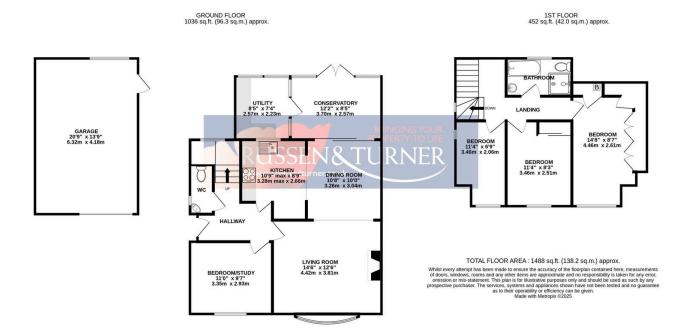

## 30 Ford Avenue, North Wootton PE30 3QS

NO ONWARD CHAIN!! Set in a peaceful cul-de-sac on a generous south-facing plot in the highly sought-after village of North Wootton, this superb three/four-bedroom detached home offers versatile living in a charming setting. It is perfectly suited to modern living and adaptable to a wide range of lifestyles

## **Key Features**

- · Detached House
- Two/Three Reception Rooms
- · No Onward Chain
- · Private South Facing Garden
- Garage, Carport and Off-road Parking

- · Three/Four Bedrooms
- Popular Location
- · Fabulous Open-plan Accommodation
- · Gas Central Heating
- Conservatory