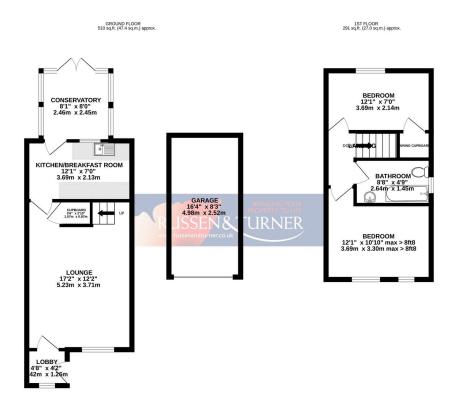

TOTAL FLOOR AREA; 801 sq.ft. (74.4 sq.m.) approx.

Whitst every attempt has been made to ensure the accuracy of the floorpian contained here, measurement of doors, vindous, norms and any other terms are approximate and no responsibles is size for far any error, omission or mis-statement. This plan is for fillutarities purposes only and should be used as such by any peopletche purchase. These also been deep equality of efficiency on the rights.