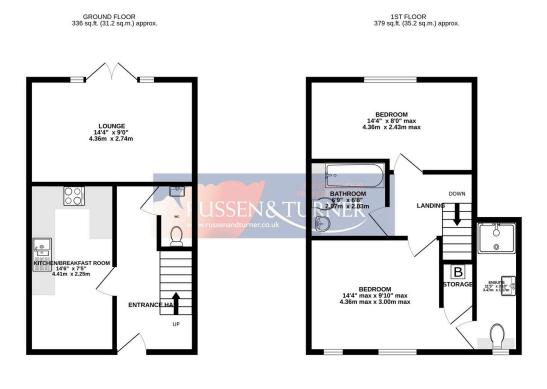

TOTAL FLOOR AREA: 715 sq.ft. (66.4 sq.m.) approx. Whilst every attempt has been made to ensure the accuracy of the fooptine contained here, measurements doors, writebox, more and any other times are approximate for the organization by subprospective purchase. The services, systems and appliances shown have not been tested and no guarantee as to their operating or effective, one be yet in a service of the services of the