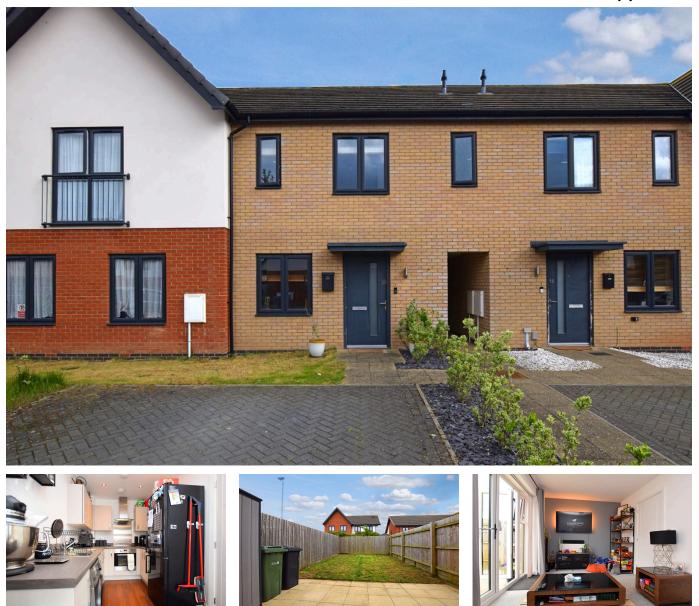

## 20 Greenpark Avenue, King's Lynn, PE30 2NB

£220,000

🗀 2 🖕 2 🚘 0

Welcome to your next happy place! Whether you're stepping onto the property ladder for the first time, looking for a stylish space to call your own, or searching for a brilliant investment, this delightful home in King's Lynn could be just the one. Full of character, convenience and a little bit of everyday magic, it's got that 'this feels right' kind of charm the moment you walk through the door.

## **Key Features**

- Modern décor
- Close to amenities
- East facing garden
- Ground floor W.C.
- 2 Double bedrooms

- Cul-de-sac
- 2 Allocated parking spaces
- Kitchen / breakfast room
- Ensuite shower room
- Modern house